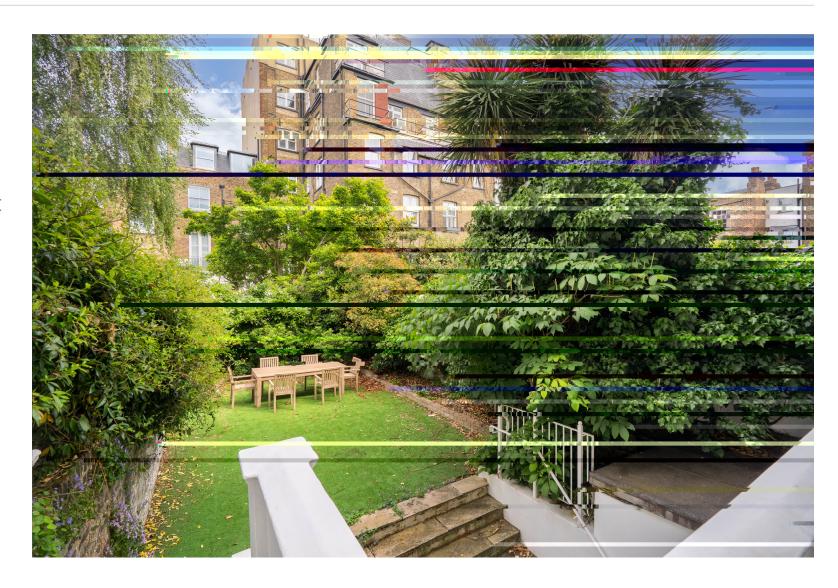

#### THE PROPERTY

A well-proportioned three bedroom, duplex apartment spanning 1,402 sq. ft, with a large private garden located in prime W8.

This spacious duplex garden apartment offers an excellent balance of accommodation. It is situated over the raised ground and lower ground floors of a beautiful period building and has the benefit of a large 40 ft private garden, which can be accessed from both levels.