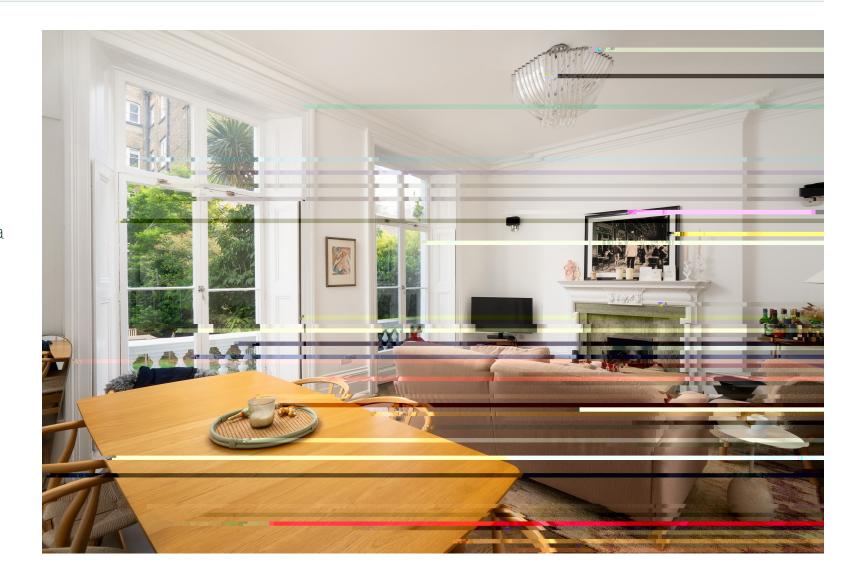

#### THE PROPERTY

A well-proportioned three bedroom, duplex apartment spanning 1,402 sq. ft, with a large private garden located in prime W8.

This spacious duplex garden apartment offers an excellent balance of accommodation. It is situated over the raised ground and lower ground floors of a beautiful period building and has the benefit of a large 40 ft private garden, which can be accessed from both levels.