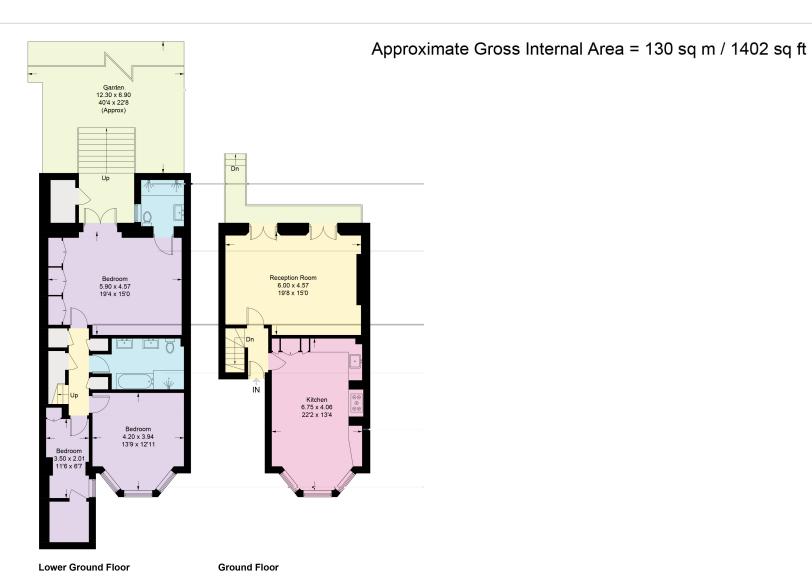

KENSINGTON W8 7NA

A well-proportioned three bedroom, duplex apartment spanning 1,402 sq. ft, with a large private garden located in prime W8.

#### THE PROPERTY

A well-proportioned three bedroom, duplex apartment spanning 1,402 sq. ft, with a large private garden located in prime W8.

This spacious duplex garden apartment offers an excellent balance of accommodation. It is situated over the raised ground and lower ground floors of a beautiful period building and has the benefit of a large 40 ft private garden, which can be accessed from both levels.

### **KEY FEATURES**

Duplex apartment
Share of Freehold
1,402 sq,ft / 130 sq.m
Large private garden
3 bedrooms
2 bathrooms
Prime location in W8
Option to extend

KENSINGTON W87NA

KENSINGTON W8 7NA