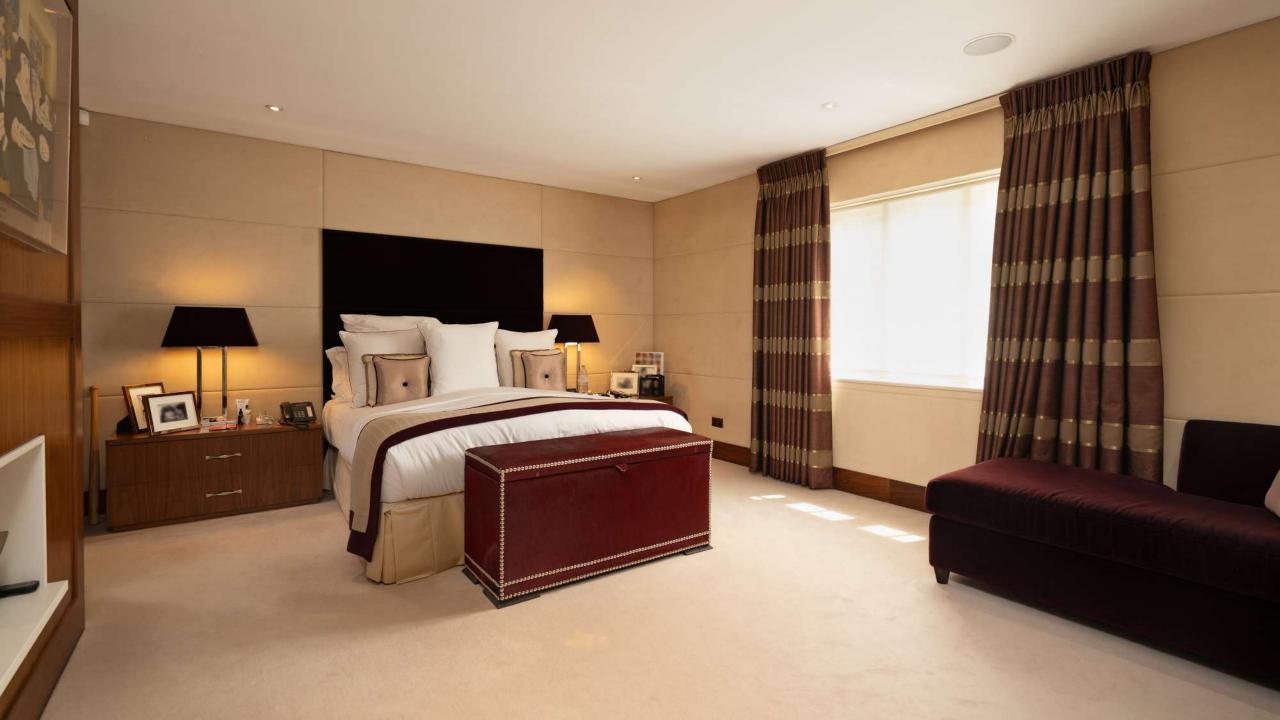

#### REFINED LIVING AND ENTERTAINING

The basement level features a cinema room, utility room, storage/plant room, and a sixth bedroom with en-suite shower room.

Upstairs, the first floor accommodates the principal bedroom suite, which includes a dressing room and en-suite bathroom. Two further bedrooms on this level also benefit from en-suite bathrooms.