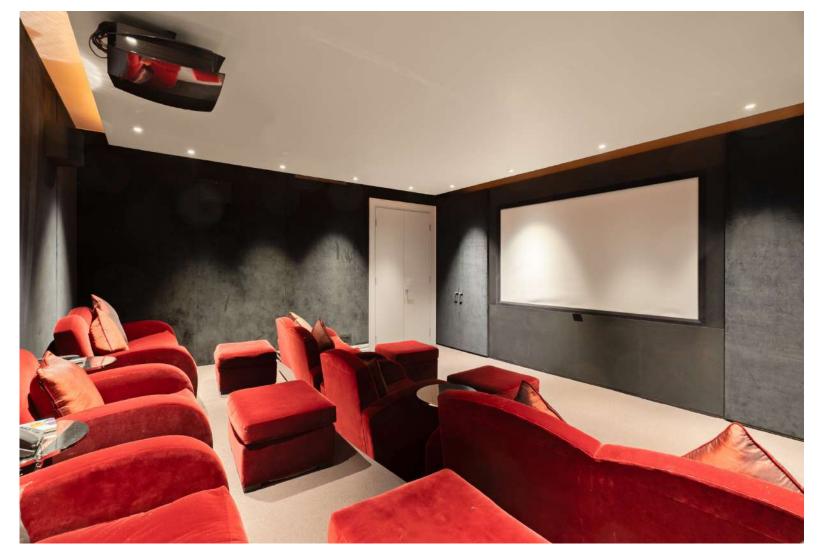

#### REFINED LIVING AND ENTERTAINING

The basement level features a cinema room, utility room, storage/plant room, and a sixth bedroom with en-suite shower room.

Upstairs, the first floor accommodates the principal bedroom suite, which includes a dressing room and en-suite bathroom. Two further bedrooms on this level also benefit from en-suite bathrooms.