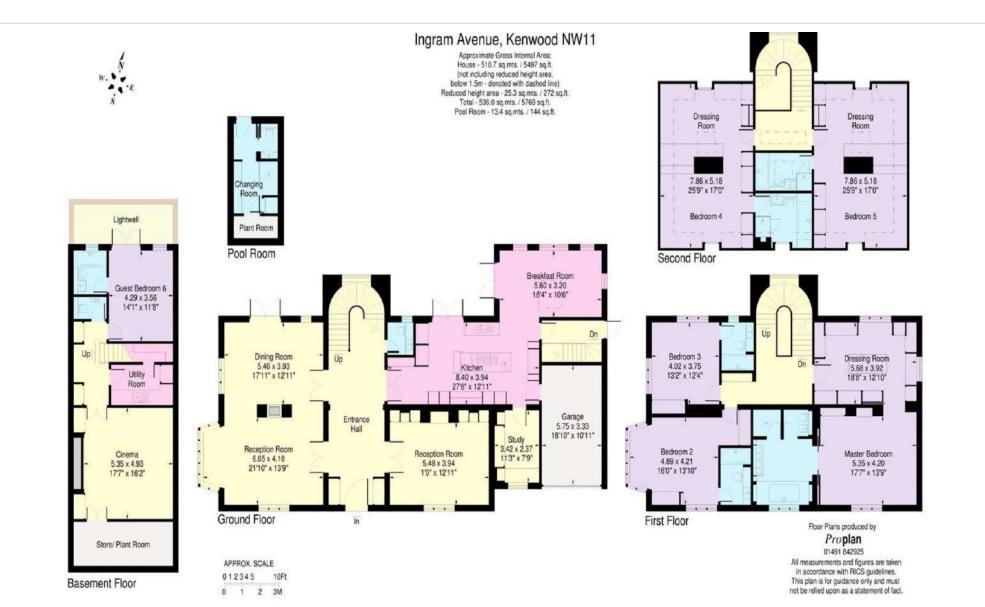

#### THE PROPERTY

A substantial double-fronted detached home (510.7 sq m / 5,497 sq ft), set behind a carriage driveway with off-street parking for six cars and an integrated garage.

The property is arranged over four levels, offering spacious and well-configured accommodation throughout. The entrance hall leads to several principal reception spaces, including a formal reception room, a dining room, a family room, and a study. The kitchen and adjoining breakfast room are located to the rear of the house, with direct access to the garden. Two guest cloakrooms and a garage complete the ground floor.

#### REFINED LIVING AND ENTERTAINING

The basement level features a cinema room, utility room, storage/plant room, and a sixth bedroom with en-suite shower room.

Upstairs, the first floor accommodates the principal bedroom suite, which includes a dressing room and en-suite bathroom. Two further bedrooms on this level also benefit from en-suite bathrooms.

The second floor offers two more generously sized bedrooms, both with en-suite bathrooms and dedicated dressing rooms, providing privacy and comfort for family members or guests.

To the rear of the property, a beautifully maintained 118 ft garden includes a heated outdoor swimming pool, changing room, and plant room.

#### **KEY FEATURES**

Freehold

Detached

Carriage Driveway

5,497 sq ft / 510.7 sq m

Off street parking and integrated garage

Well configured accommodation

118ft rear garden