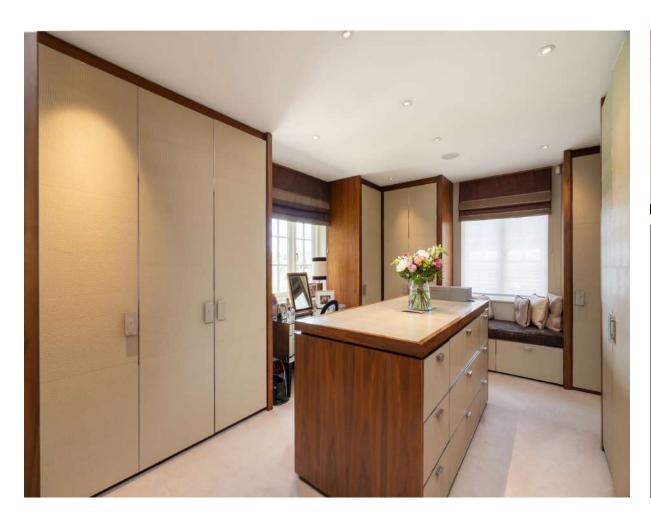

#### REFINED LIVING AND ENTERTAINING

The basement level features a cinema room, utility room, storage/plant room, and a sixth bedroom with en-suite shower room.

Upstairs, the first floor accommodates the principal bedroom suite, which includes a dressing room and en-suite bathroom. Two further bedrooms on this level also benefit from en-suite bathrooms.