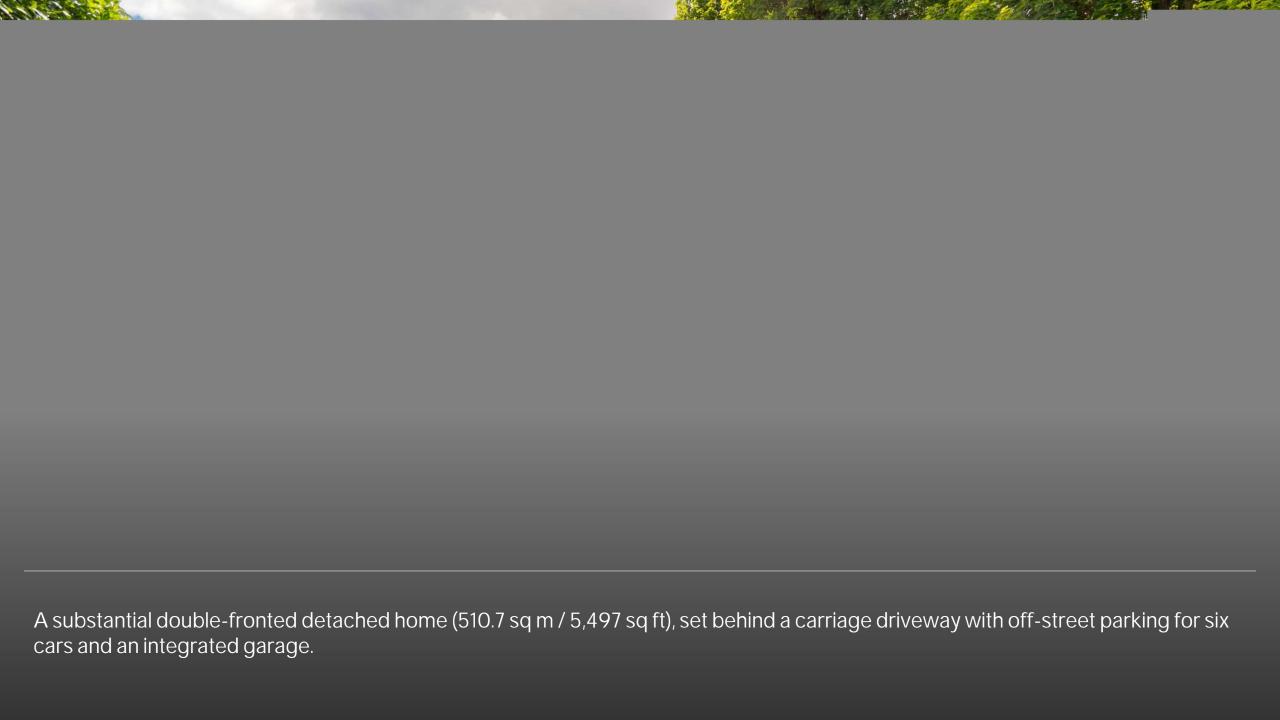

#### THE PROPERTY

A substantial double-fronted detached home (510.7 sq m / 5,497 sq ft), set behind a carriage driveway with off-street parking for six cars and an integrated garage.

The property is arranged over four levels, offering spacious and well-configured accommodation throughout. The entrance hall leads to several principal reception spaces, including a formal reception room, a dining room, a family room, and a study. The kitchen and adjoining breakfast room are located to the rear of the house, with direct access to the garden. Two guest cloakrooms and a garage complete the ground floor.