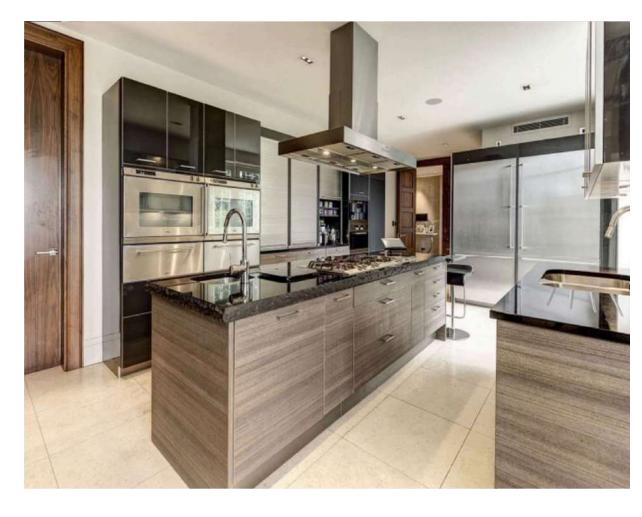

#### THE PROPERTY

A substantial double-fronted detached home (510.7 sq m / 5,497 sq ft), set behind a carriage driveway with off-street parking for six cars and an integrated garage.

The property is arranged over four levels, offering spacious and well-configured accommodation throughout. The entrance hall leads to several principal reception spaces, including a formal reception room, a dining room, a family room, and a study. The kitchen and adjoining breakfast room are located to the rear of the house, with direct access to the garden. Two guest cloakrooms and a garage complete the ground floor.