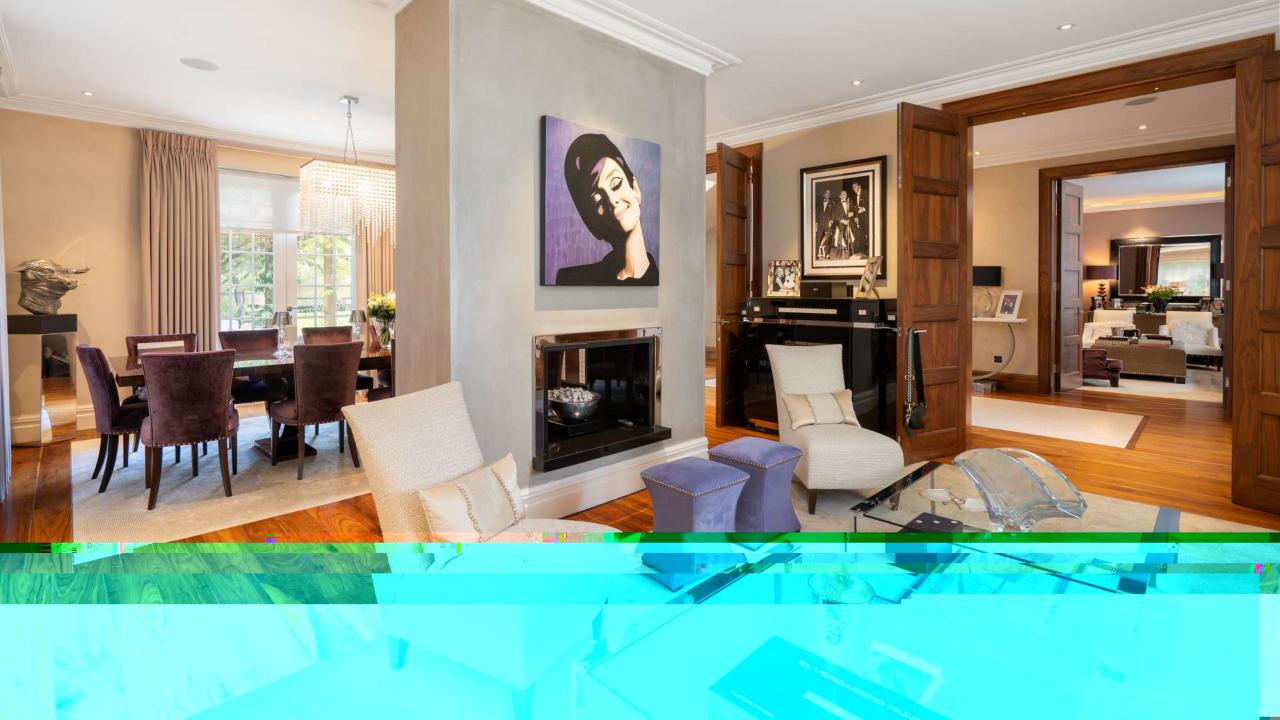

#### THE PROPERTY

A substantial double-fronted detached home (510.7 sq m / 5,497 sq ft), set behind a carriage driveway with off-street parking for six cars and an integrated garage.

The property is arranged over four levels, offering spacious and well-configured accommodation throughout. The entrance hall leads to several principal reception spaces, including a formal reception room, a dining room, a family room, and a study. The kitchen and adjoining breakfast room are located to the rear of the house, with direct access to the garden. Two guest cloakrooms and a garage complete the ground floor.