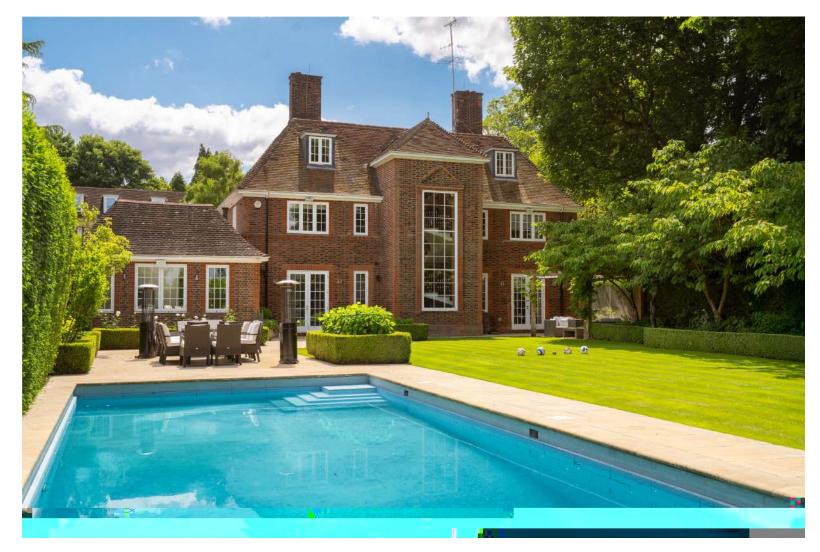

#### THE PROPERTY

A substantial double-fronted detached home (510.7 sq m / 5,497 sq ft), set behind a carriage driveway with off-street parking for six cars and an integrated garage.

The property is arranged over four levels, offering spacious and well-configured accommodation throughout. The entrance hall leads to several principal reception spaces, including a formal reception room, a dining room, a family room, and a study. The kitchen and adjoining breakfast room are located to the rear of the house, with direct access to the garden. Two guest cloakrooms and a garage complete the ground floor.

The second floor offers two more generously sized bedrooms, both with en-suite bathrooms and dedicated dressing rooms, providing privacy and comfort for family members or guests.

To the rear of the property, a beautifully maintained 118 ft garden includes a heated outdoor swimming pool, changing room, and plant room.

#### **KEY FEATURES**

Freehold

Detached

Carriage Driveway

5,497 sq ft / 510.7 sq m

Off street parking and integrated garage

Well configured accommodation

118ft rear garden

Desirable location

Heated swimming pool and changing room

6 Bedrooms

6 Bathrooms