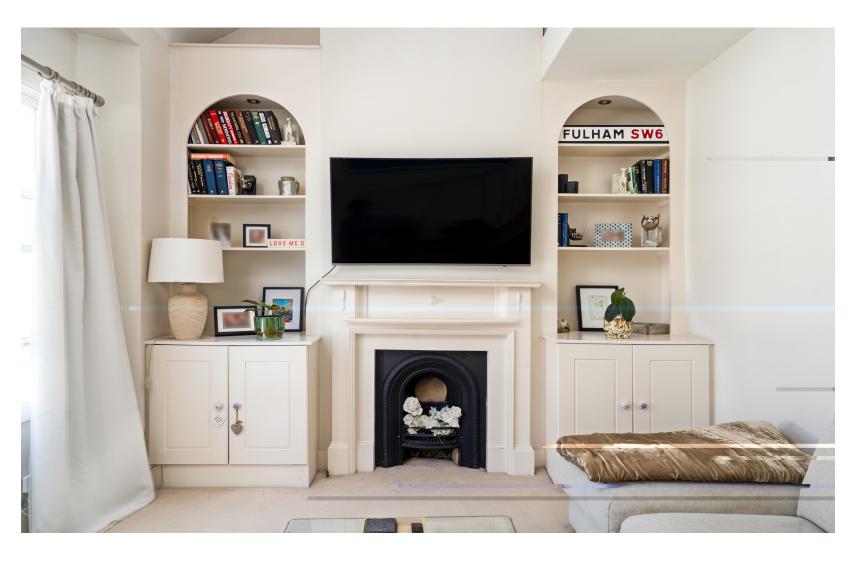

Spread across the first and second floors, the property offers a bright reception room, a stylish loft-converted eat-in kitchen, and two well-proportioned bedrooms one en suite, plus a modern family bathroom. Thoughtfully renovated throughout while retaining charming period features, it also benefits from excellent storage, including built-in wardrobes and two lockable outdoor storage boxes.