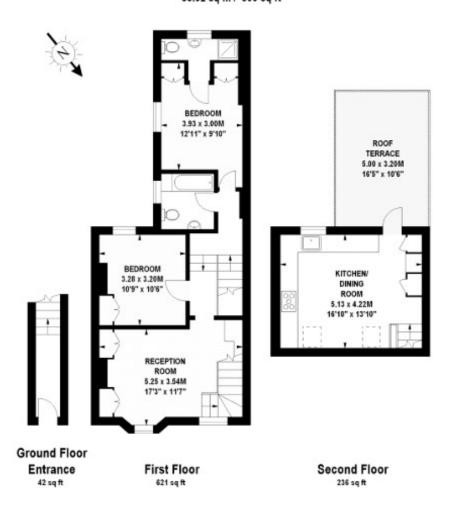

Spread across the first and second floors, the property offers a bright reception room, a stylish loft-converted eat-in kitchen, and two well-proportioned bedrooms one en suite, plus a modern family bathroom. Thoughtfully renovated throughout while retaining charming period features, it also benefits from excellent storage, including built-in wardrobes and two lockable outdoor storage boxes.

#### **KEY FEATURES**

899 sq. ft / 83.52 sq. m
2 Bedrooms
2 Bathrooms
Split level apartment
South-west facing roof terrace

Well located in the heart of Fulham

FULHAM SW6 2LA

#### Broughton Road, SW6

Approximate gross internal area 83.52 sq m / 899 sq ft