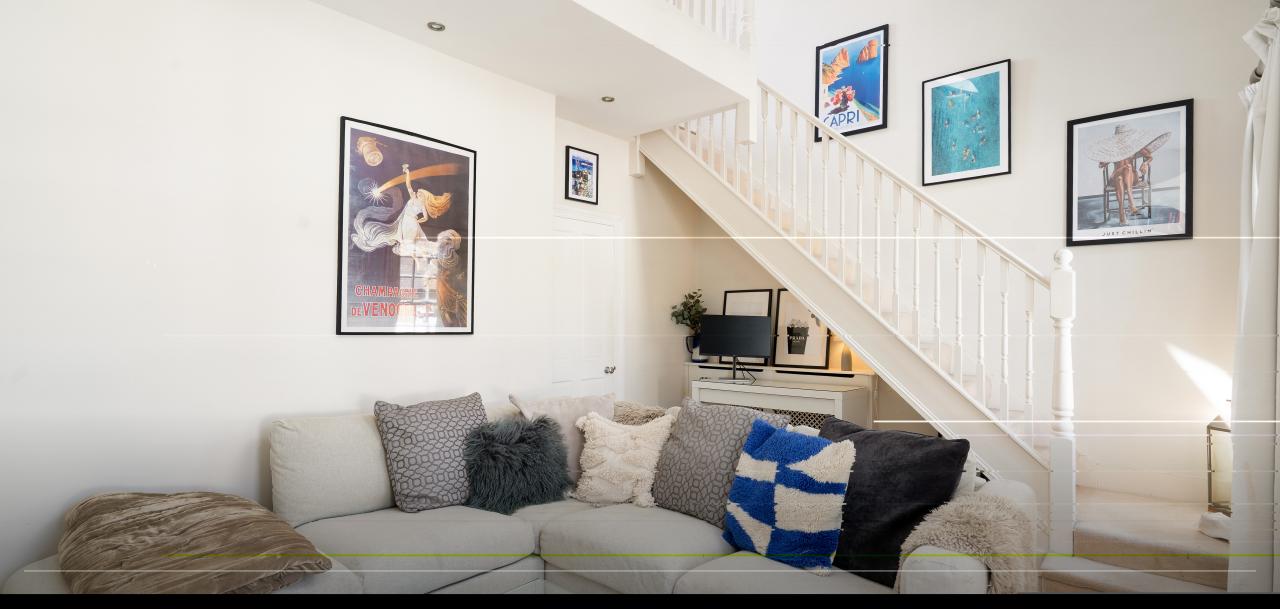

Spread across the first and second floors, the property offers a bright reception room, a stylish loft-converted eat-in kitchen, and two well-proportioned bedrooms one en suite, plus a modern family bathroom. Thoughtfully renovated throughout while retaining charming period features, it also benefits from excellent storage, including built-in wardrobes and two lockable outdoor storage boxes.