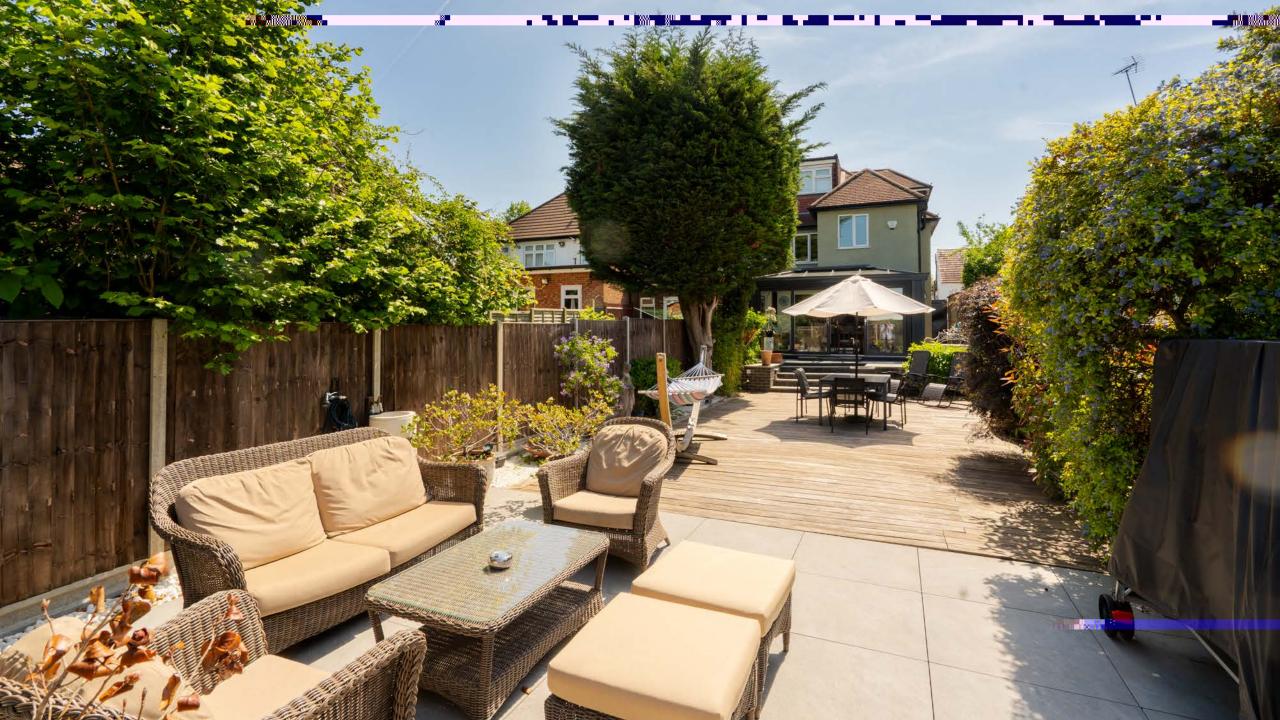

#### DESCRIPTION

This freehold property spans 1,421 sq. ft and boasts a practical layout ideally suited to family life. The ground floor comprises a South/East facing living room which leads through to an open plan conservatory style kitchen/dining area. Large doors open onto a private garden measuring approximately 22.6 ft, a substantial outdoor space. A guest WC and storage cupboard completes this level.