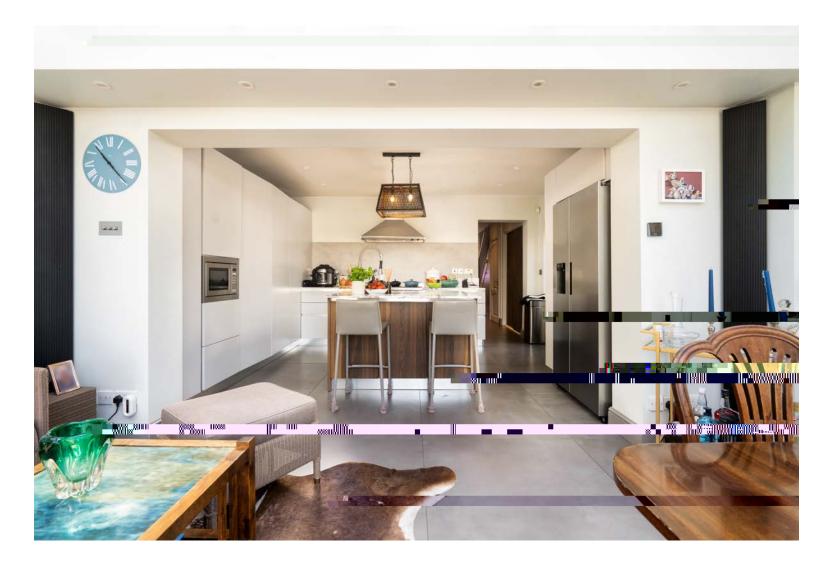

#### DESCRIPTION

This freehold property spans 1,421 sq. ft and boasts a practical layout ideally suited to family life. The ground floor comprises a South/East facing living room which leads through to an open plan conservatory style kitchen/dining area. Large doors open onto a private garden measuring approximately 22.6 ft, a substantial outdoor space. A guest WC and storage cupboard completes this level.