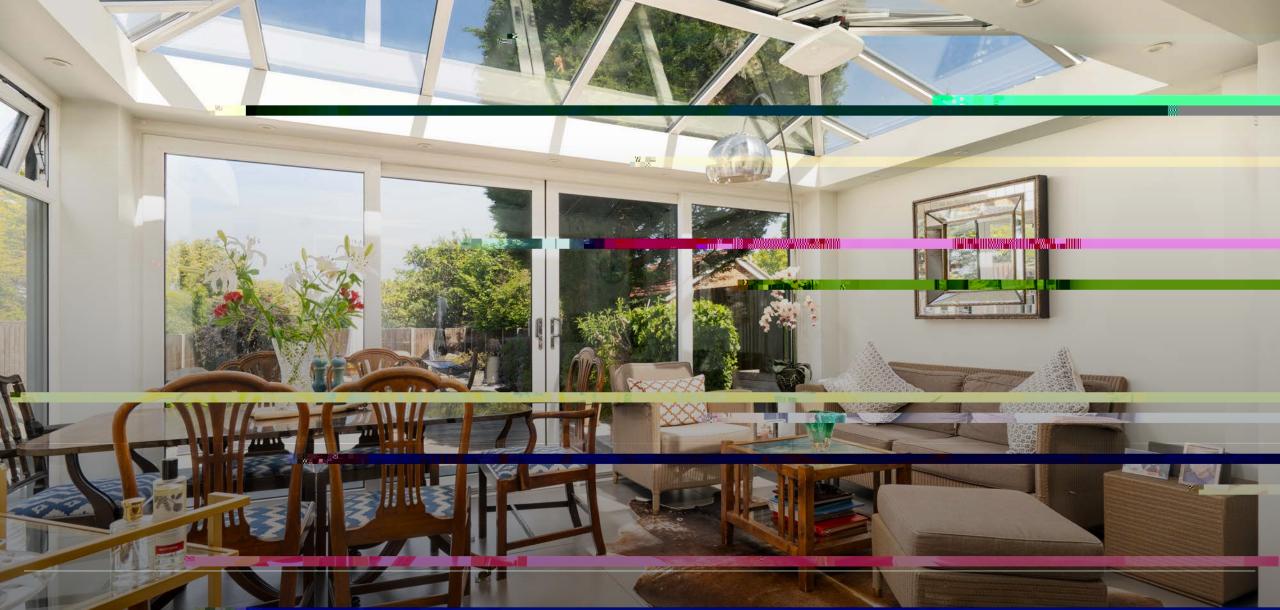

#### DESCRIPTION

This freehold property spans 1,421 sq. ft and boasts a practical layout ideally suited to family life. The ground floor comprises a South/East facing living room which leads through to an open plan conservatory style kitchen/dining area. Large doors open onto a private garden measuring approximately 22.6 ft, a substantial outdoor space. A guest WC and storage cupboard completes this level.