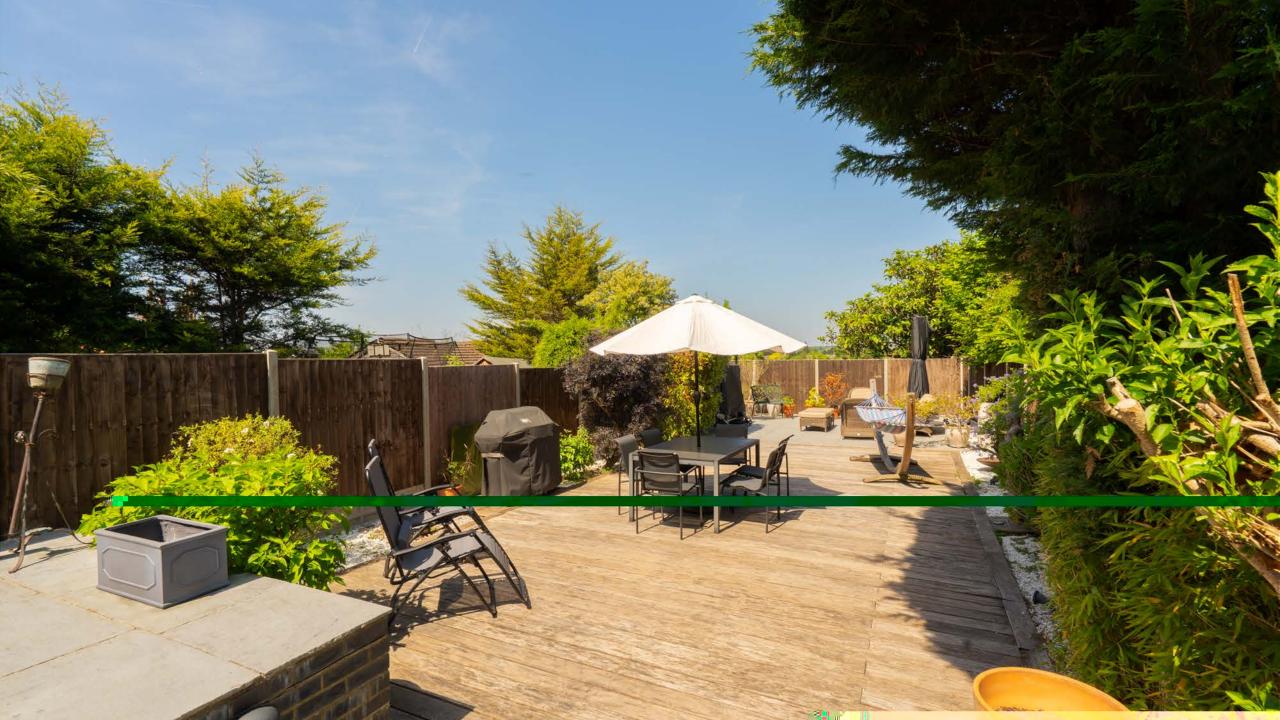

#### DESCRIPTION

This freehold property spans 1,421 sq. ft and boasts a practical layout ideally suited to family life. The ground floor comprises a South/East facing living room which leads through to an open plan conservatory style kitchen/dining area. Large doors open onto a private garden measuring approximately 22.6 ft, a substantial outdoor space. A guest WC and storage cupboard completes this level.