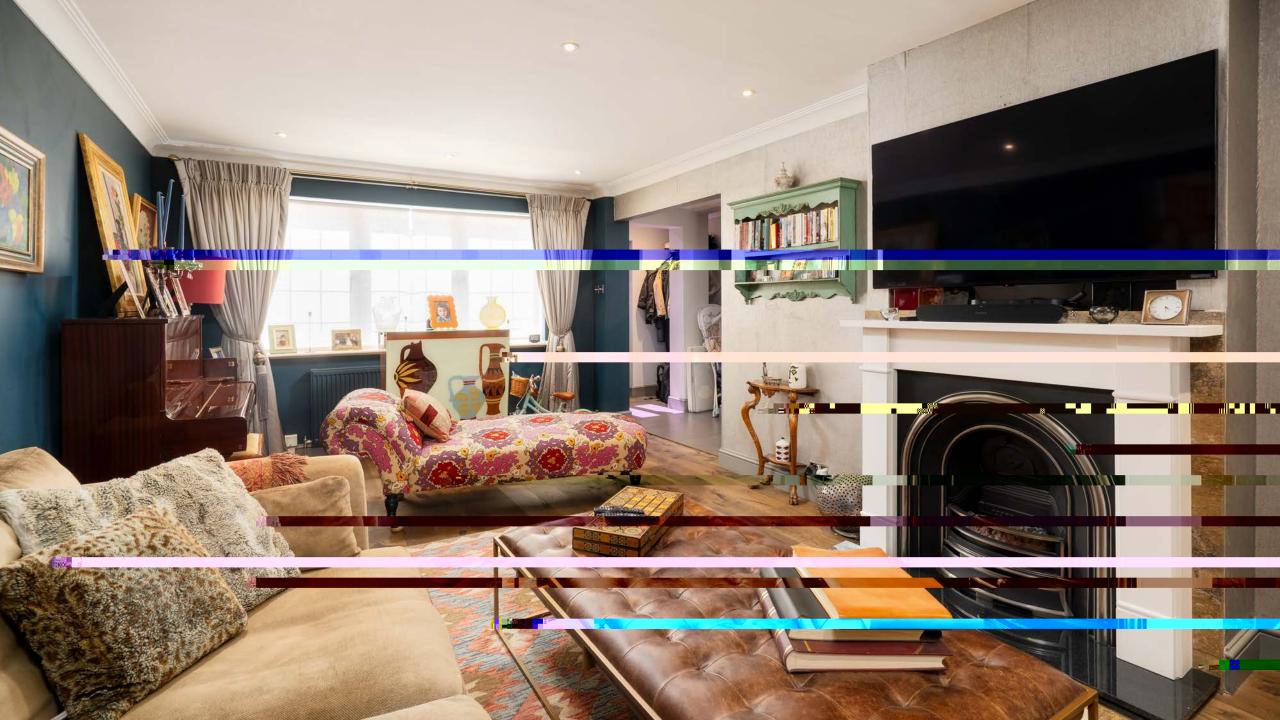

#### DESCRIPTION

This freehold property spans 1,421 sq. ft and boasts a practical layout ideally suited to family life. The ground floor comprises a South/East facing living room which leads through to an open plan conservatory style kitchen/dining area. Large doors open onto a private garden measuring approximately 22.6 ft, a substantial outdoor space. A guest WC and storage cupboard completes this level.