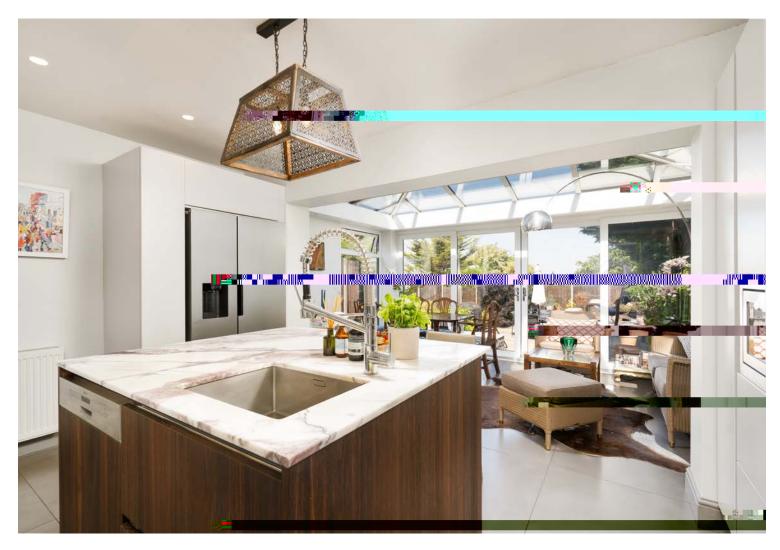

#### DESCRIPTION

This freehold property spans 1,421 sq. ft and boasts a practical layout ideally suited to family life. The ground floor comprises a South/East facing living room which leads through to an open plan conservatory style kitchen/dining area. Large doors open onto a private garden measuring approximately 22.6 ft, a substantial outdoor space. A guest WC and storage cupboard completes this level.