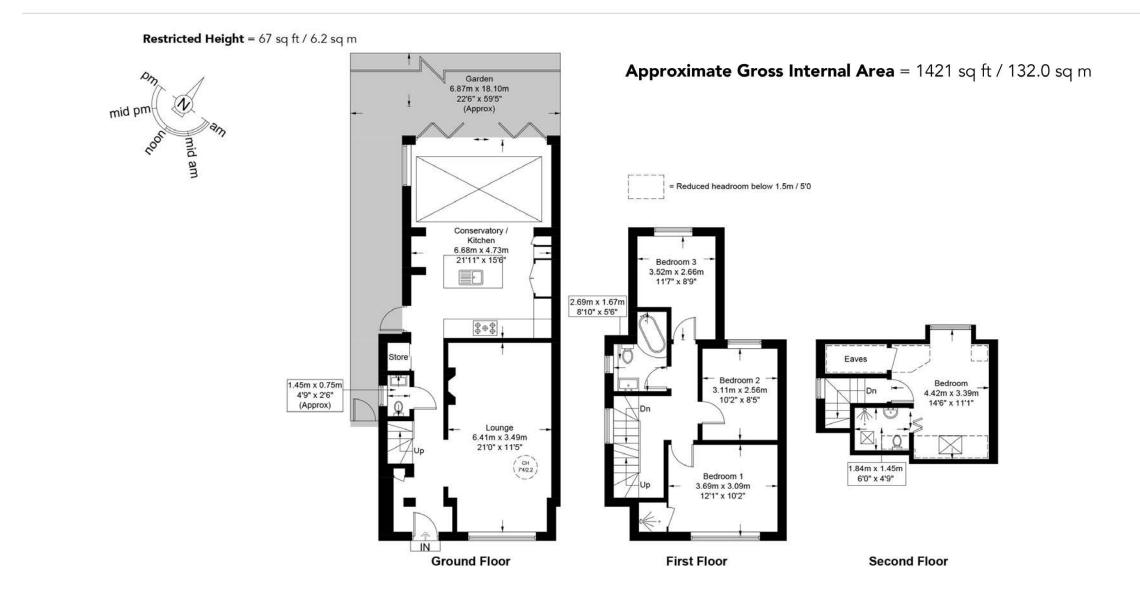

# **KEY FEATURES**

Freehold End of terrace Off street parking Large private garden 1,421 sq.ft (132 sq.m) 4 bedrooms 2.5 bathrooms plus an additional shower

#### DESCRIPTION

This freehold property spans 1,421 sq. ft and boasts a practical layout ideally suited to family life. The ground floor comprises a South/East facing living room which leads through to an open plan conservatory style kitchen/dining area. Large doors open onto a private garden measuring approximately 22.6 ft, a substantial outdoor space. A guest WC and storage cupboard completes this level.

On the first floor, there are three double bedrooms. These bedrooms are served by a family bathroom and benefit from natural light throughout the day. Moving up to the second floor there is a larger principal bedroom with builtin storage, in addition to an en-suite shower room.

Externally, to the front there is off street parking for two vehicles. The house is located in a well-connected part of North West London close to various local amenities and good transport links.