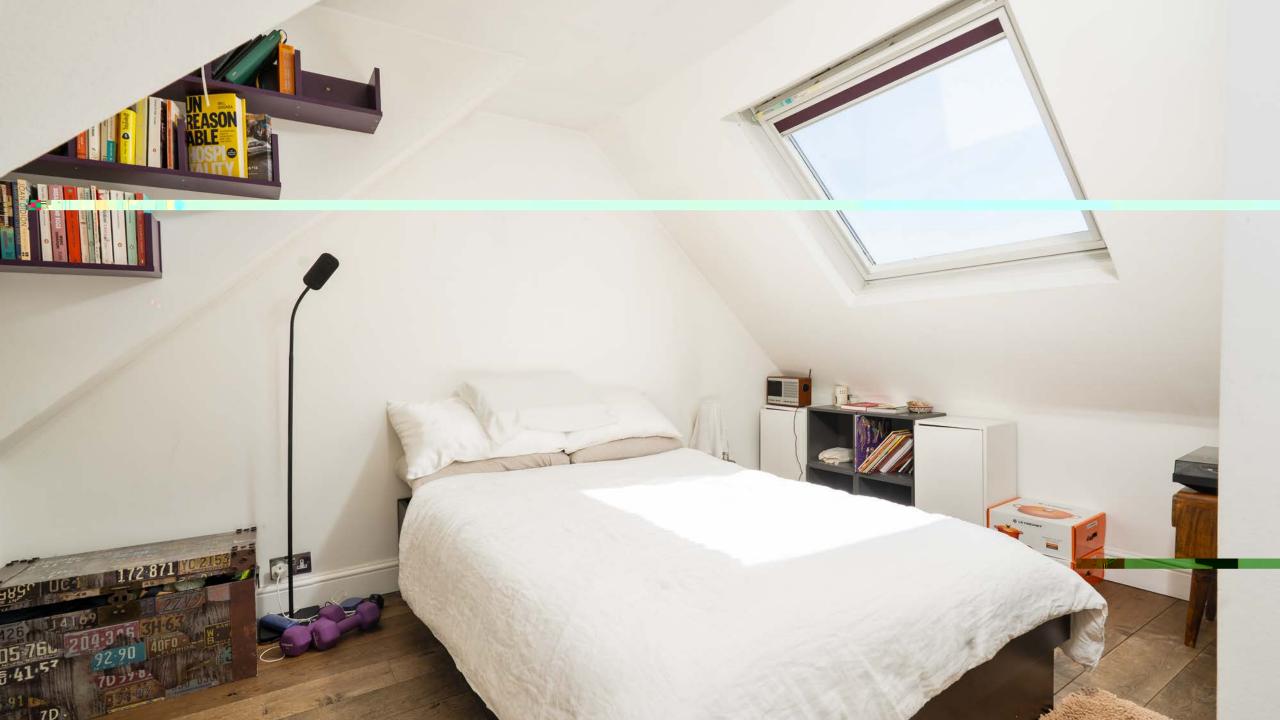

On the first floor, there are three double bedrooms. These bedrooms are served by a family bathroom and benefit from natural light throughout the day. Moving up to the second floor there is a larger principal bedroom with builtin storage, in addition to an en-suite shower room.