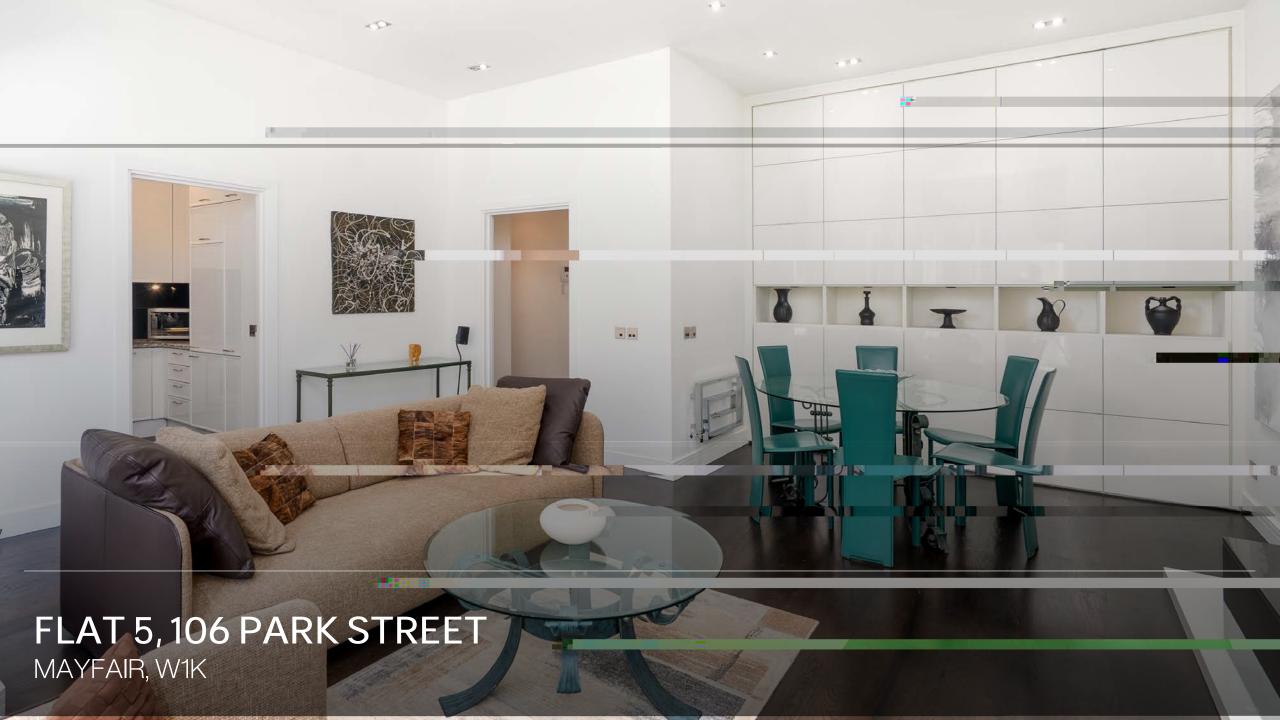

#### **KEY FEATURES**

Beautifully presented apartment
One bedroom
One bathroom plus WC
West facing
Three balconies
E

MAYFAIR, W1K

#### **DESCRIPTION**

A beautifully presented, 1 bedroom apartment measuring 836 sq ft / 77.72 sq m, with 3 meter high ceilings throughout.

Situated in a striking red brick building, this west facing flat has 3 balconies, a large reception room, guest WC, bedroom and bathroom.