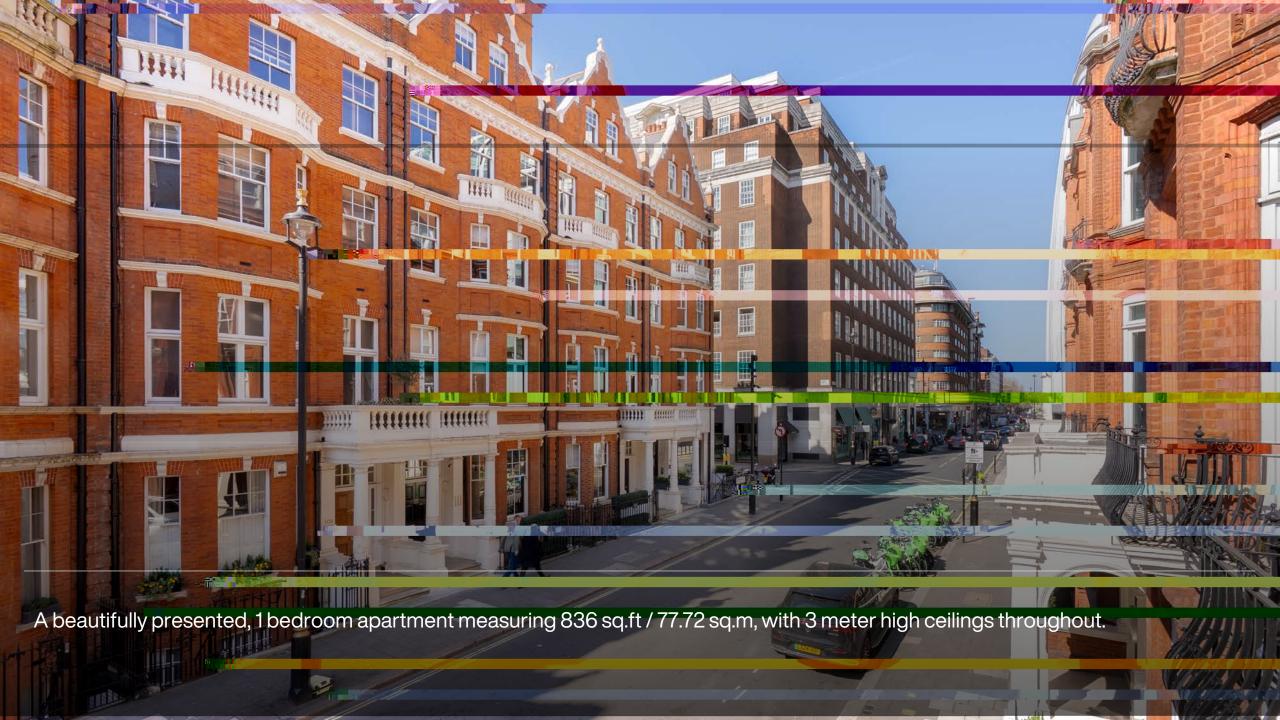

#### **DESCRIPTION**

A beautifully presented, 1 bedroom apartment measuring 836 sq ft / 77.72 sq m, with 3 meter high ceilings throughout.

Situated in a striking red brick building, this west facing flat has 3 balconies, a large reception room, guest WC, bedroom and bathroom.

Mayfair is renowned for its iconic landmarks and stunning architecture, offering a refined selection of world-class shops, restaurants, and hotels. In addition, the green open spaces of St James' Park and Green Park make this an exceptional location.