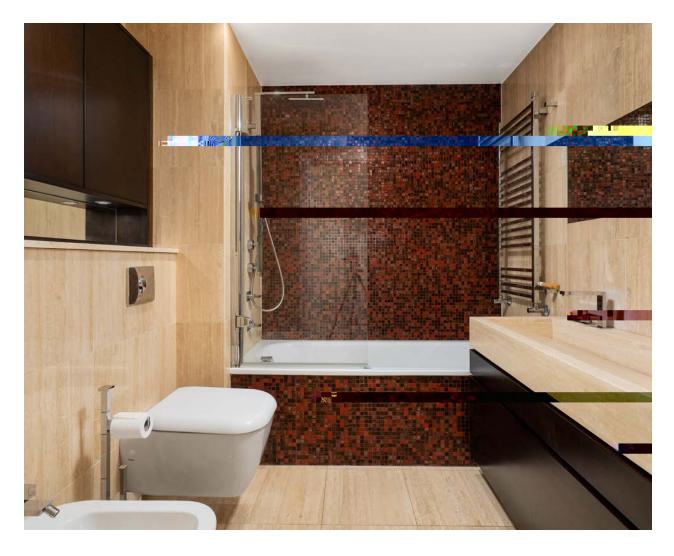

#### **KEY FEATURES**

Beautifully presented apartment
One bedroom
One bathroom plus WC
West facing
Three balconies
E

MAYFAIR, W1K

#### **DESCRIPTION**

A beautifully presented, 1 bedroom apartment measuring 836 sq ft / 77.72 sq m, with 3 meter high ceilings throughout.

Situated in a striking red brick building, this west facing flat has 3 balconies, a large reception room, guest WC, bedroom and bathroom.