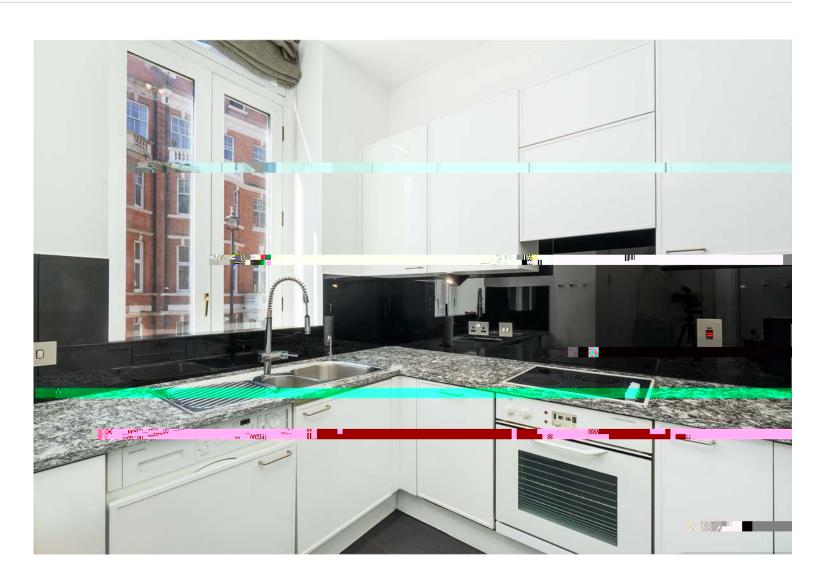

#### **DESCRIPTION**

A beautifully presented, 1 bedroom apartment measuring 836 sq ft / 77.72 sq m, with 3 meter high ceilings throughout.

Situated in a striking red brick building, this west facing flat has 3 balconies, a large reception room, guest WC, bedroom and bathroom.