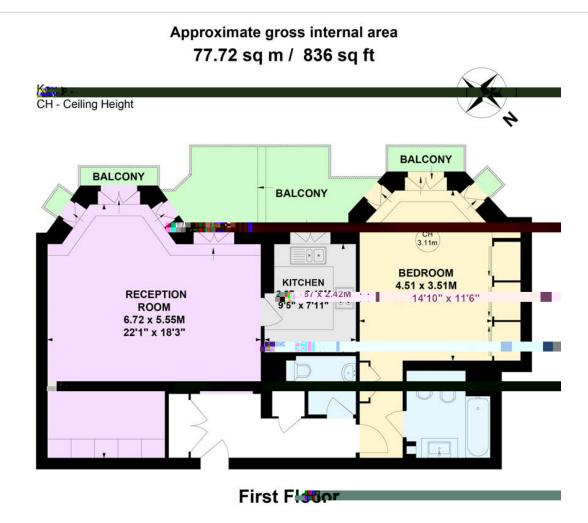

#### **DESCRIPTION**

A beautifully presented, 1 bedroom apartment measuring 836 sq ft / 77.72 sq m, with 3 meter high ceilings throughout.

Situated in a striking red brick building, this west facing flat has 3 balconies, a large reception room, guest WC, bedroom and bathroom.

MAYFAIR, W1K

MAYFAIR, W1K

Not to scale, for guidance only and must not be relied upon as a statement of fact.

All measurements and areas are approximate only