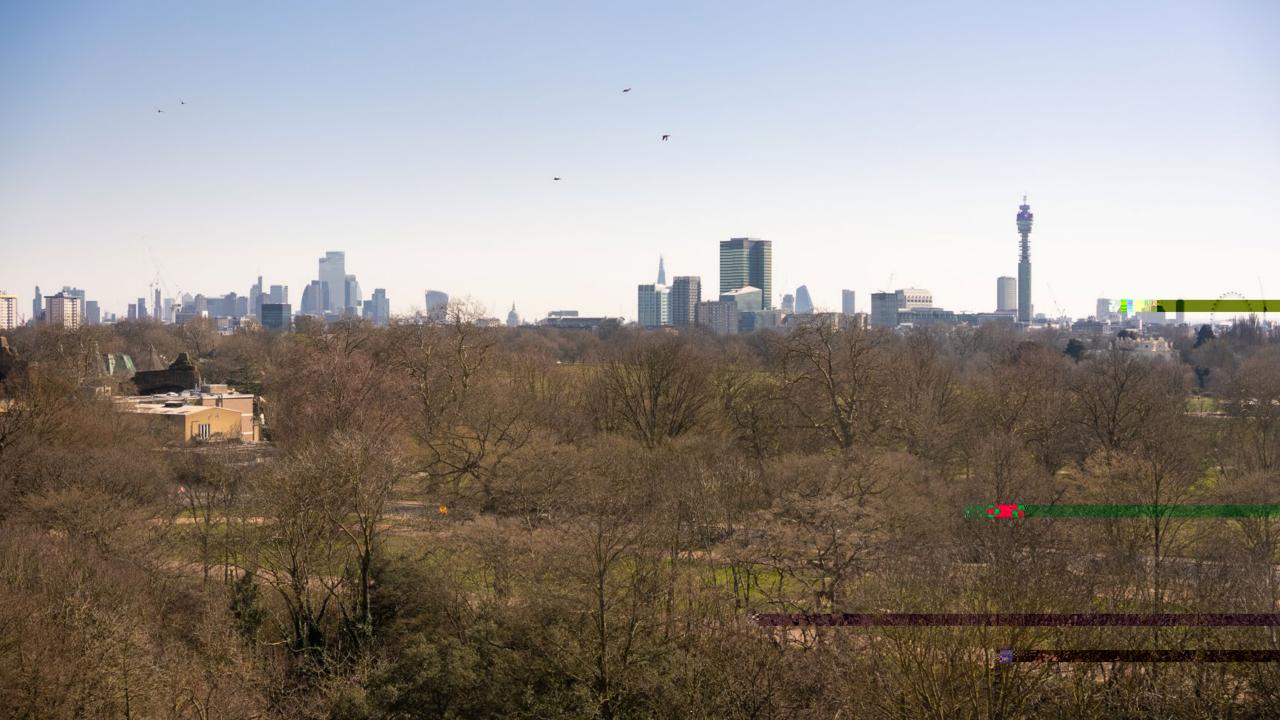

#### **DESCRIPTION**

An exceptional 3 bedroom apartment with parking and a private terrace overlooking Regent's Park.

Located on the 7th floor of a prestigious portered building, the property benefits from south facing views over Regents Park and Central London from the reception rooms and terrace. Further benefits include air conditioning throughout, underfloor heating and ample storage.

Park St James is considered one of the finest blocks on Prince Albert Road, superbly located opposite Regent's Park, in close proximity to all of the amenities of both Primrose Hill and St John's Wood, including St John's Wood Underground Station.