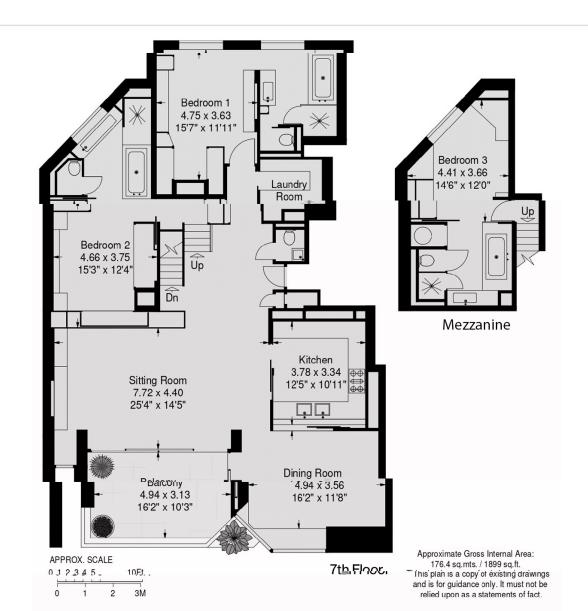

### **KEY FEATURES**

Apartment

Share of Freehold

Approx. 1,899 sq.ft / 176.4 sq.m.

3 Bedrooms

3 Bathrooms

Private Terrace With Prime Views

Air Conditioning

The property comprises a large reception room, separate kitchen and dining room which can be closed off which is for entertaining. All three bedrooms are ensuite with fitted wardrobes and there is also an additional guest WC. The property also comes with private parking.