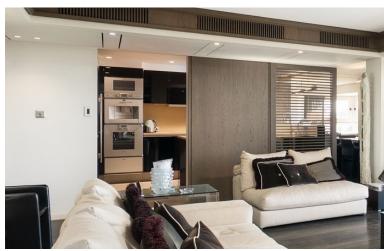

#### **DESCRIPTION**

An exceptional 3 bedroom apartment with parking and a private terrace overlooking Regent's Park.

Located on the 7th floor of a prestigious portered building, the property benefits from south facing views over Regents Park and Central London from the reception rooms and terrace. Further benefits include air conditioning throughout, underfloor heating and ample storage.

The property comprises a large reception room, separate kitchen and dining room which can be closed off which is for entertaining. All three bedrooms are ensuite with fitted wardrobes and there is also an additional guest WC. The property also comes with private parking.