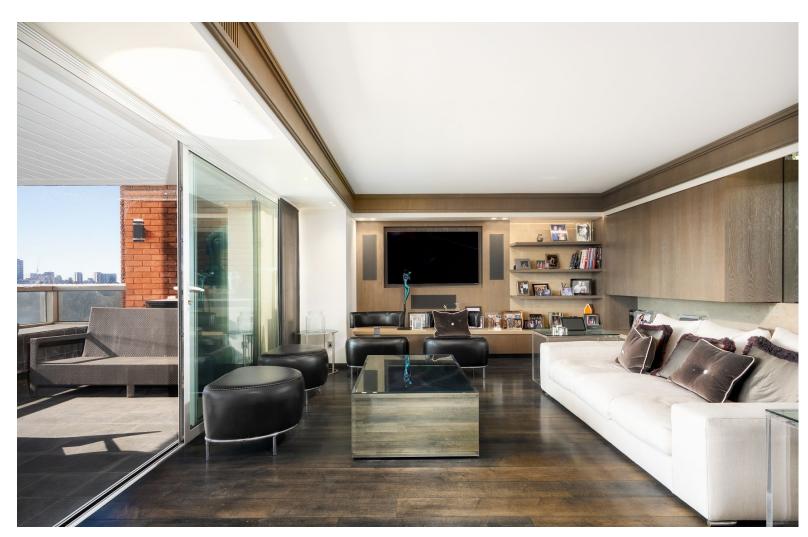

#### **DESCRIPTION**

An exceptional 3 bedroom apartment with parking and a private terrace overlooking Regent's Park.

Located on the 7th floor of a prestigious portered building, the property benefits from south facing views over Regents Park and Central London from the reception rooms and terrace. Further benefits include air conditioning throughout, underfloor heating and ample storage.

The property comprises a large reception room, separate kitchen and dining room which can be closed off which is for entertaining. All three bedrooms are ensuite with fitted wardrobes and there is also an additional guest WC. The property also comes with private parking.