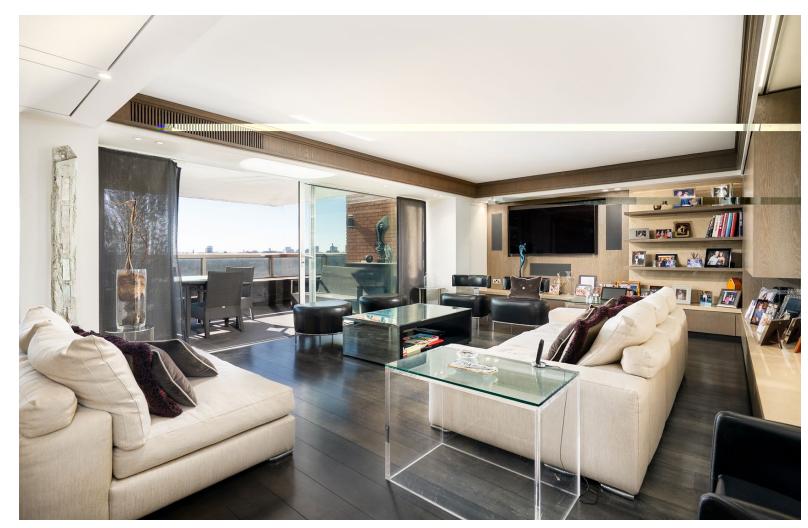

The property comprises a large reception room, separate kitchen and dining room which can be closed off which is for entertaining. All three bedrooms are ensuite with fitted wardrobes and there is also an additional guest WC. The property also comes with private parking.