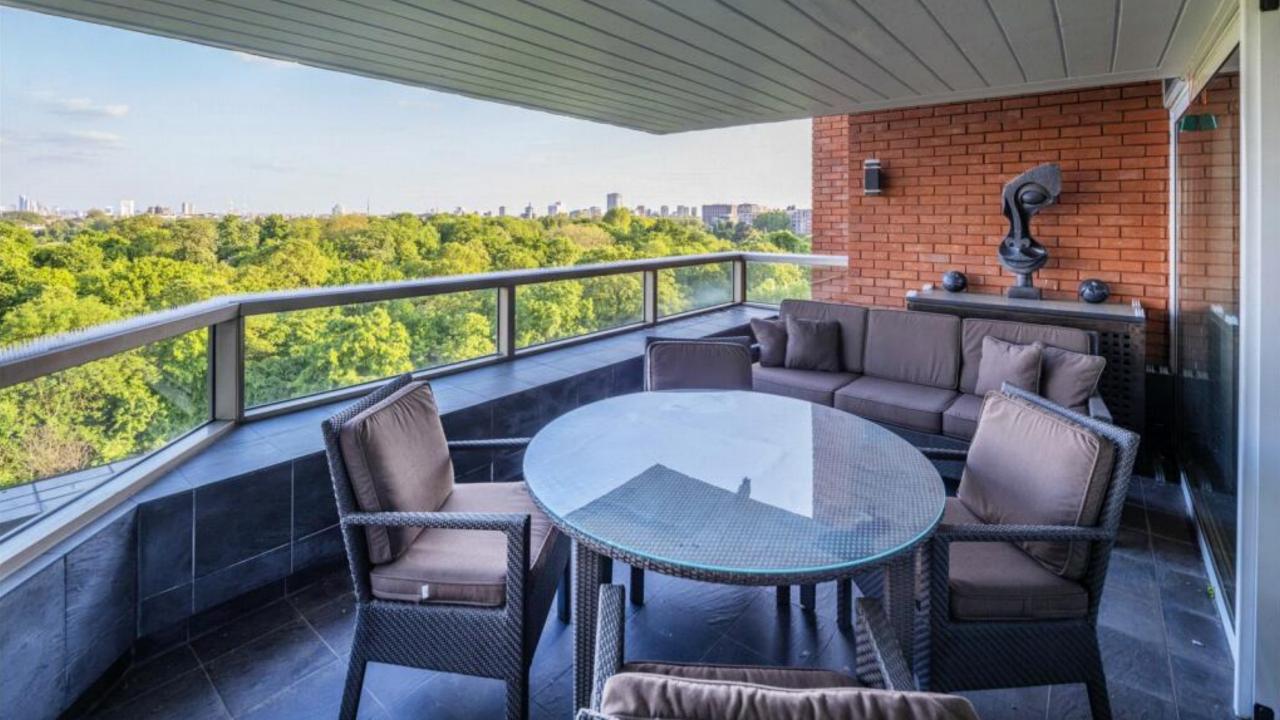

#### **DESCRIPTION**

An exceptional 3 bedroom apartment with parking and a private terrace overlooking Regent's Park.

Located on the 7th floor of a prestigious portered building, the property benefits from south facing views over Regents Park and Central London from the reception rooms and terrace. Further benefits include air conditioning throughout, underfloor heating and ample storage.

Park St James is considered one of the finest blocks on Prince Albert Road, superbly located opposite Regent's Park, in close proximity to all of the amenities of both Primrose Hill and St John's Wood, including St John's Wood Underground Station.