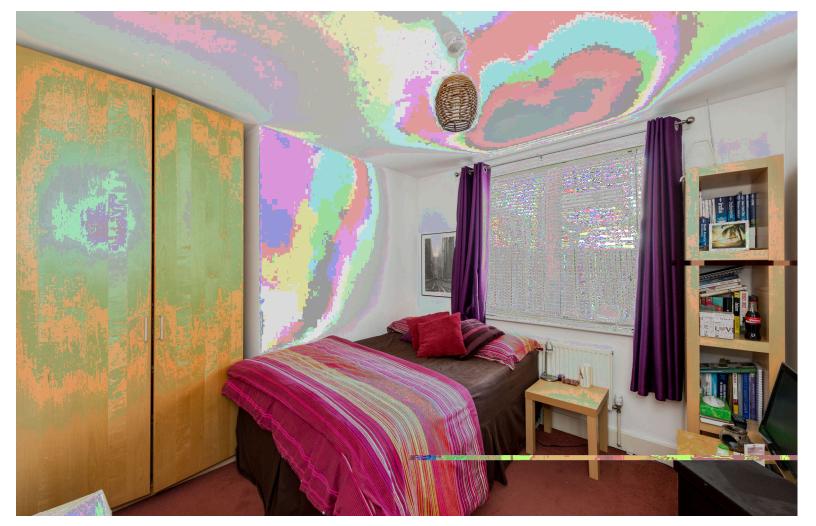

Internally the reception room features large windows, allowing for plenty of natural light. The stylish, fully fitted kitchen offers modern appliances and ample storage. The principal bedroom includes built-in wardrobes and an en-suite shower room, while the second and third bedrooms provide flexibility for guests, a home office, or a nursery. A family bathroom completes the accommodation.