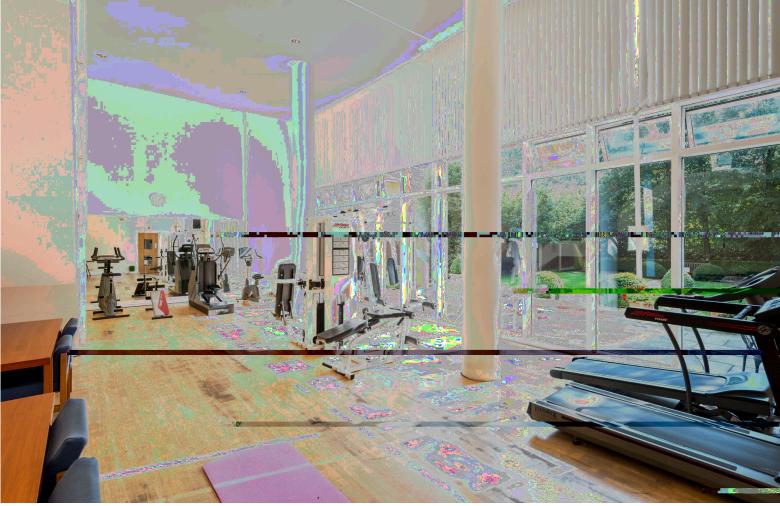

#### DESCRIPTION

A beautifully presented three-bedroom, two-bathroom apartment offering generous living space and the rare luxury of a private garden, perfect for relaxing or entertaining. The property benefits from a share of the Freehold and a designated parking space.

Internally the reception room features large windows, allowing for plenty of natural light. The stylish, fully fitted kitchen offers modern appliances and ample storage. The principal bedroom includes built-in wardrobes and an en-suite shower room, while the second and third bedrooms provide flexibility for guests, a home office, or a nursery. A family bathroom completes the accommodation.