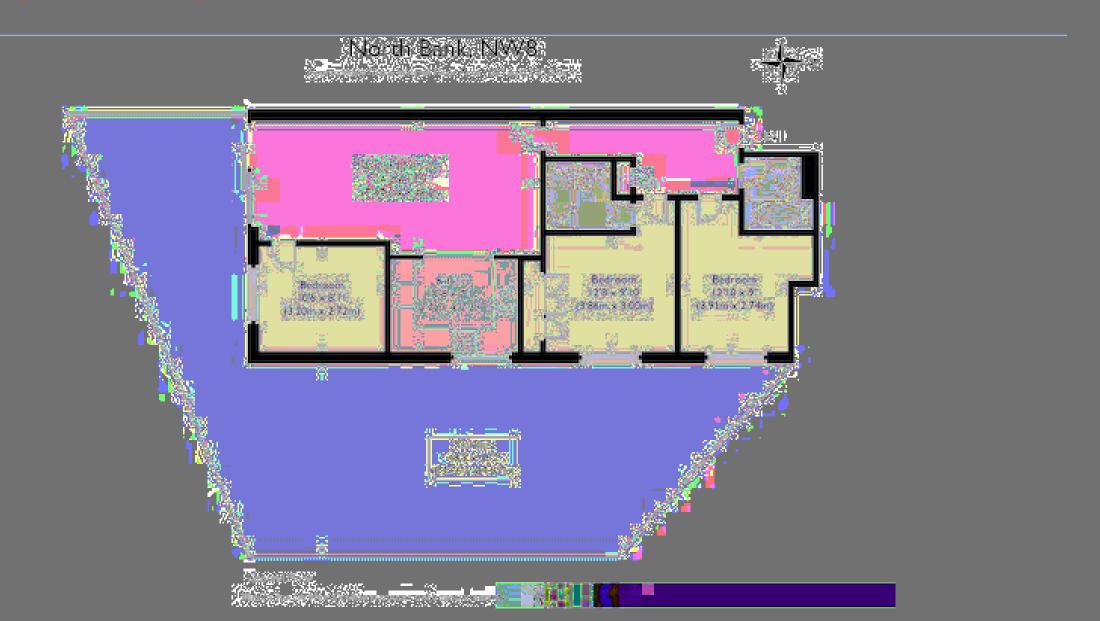

### **KEY FEATURES**

Apartment
Share of Freehold
Approx. 883 sq.ft / 82.0 sq.m.
3 Bedrooms
2 Bathrooms
Private Garden
Allocated Parking
Convenient Location

#### DESCRIPTION

A beautifully presented three-bedroom, two-bathroom apartment offering generous living space and the rare luxury of a private garden, perfect for relaxing or entertaining. The property benefits from a share of the Freehold and a designated parking space.

Internally the reception room features large windows, allowing for plenty of natural light. The stylish, fully fitted kitchen offers modern appliances and ample storage. The principal bedroom includes built-in wardrobes and an en-suite shower room, while the second and third bedrooms provide flexibility for guests, a home office, or a nursery. A family bathroom completes the accommodation.