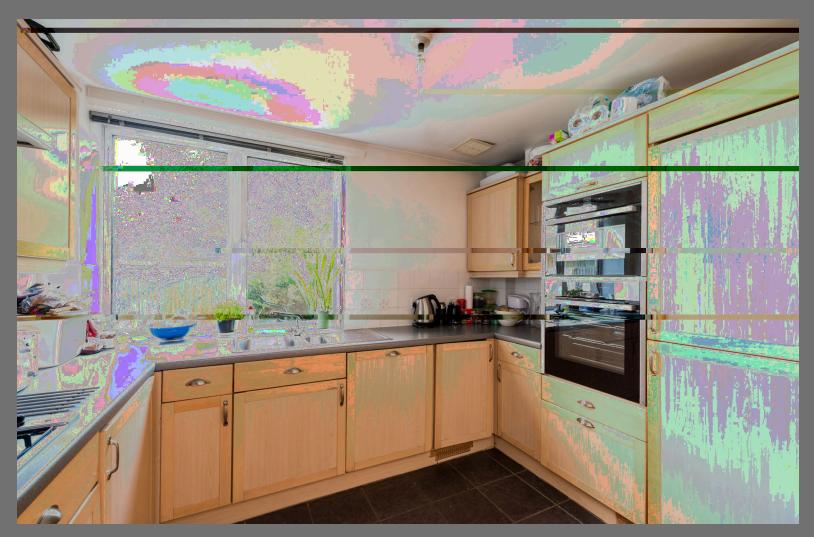

Internally the reception room features large windows, allowing for plenty of natural light. The stylish, fully fitted kitchen offers modern appliances and ample storage. The principal bedroom includes built-in wardrobes and an en-suite shower room, while the second and third bedrooms provide flexibility for guests, a home office, or a nursery. A family bathroom completes the accommodation.