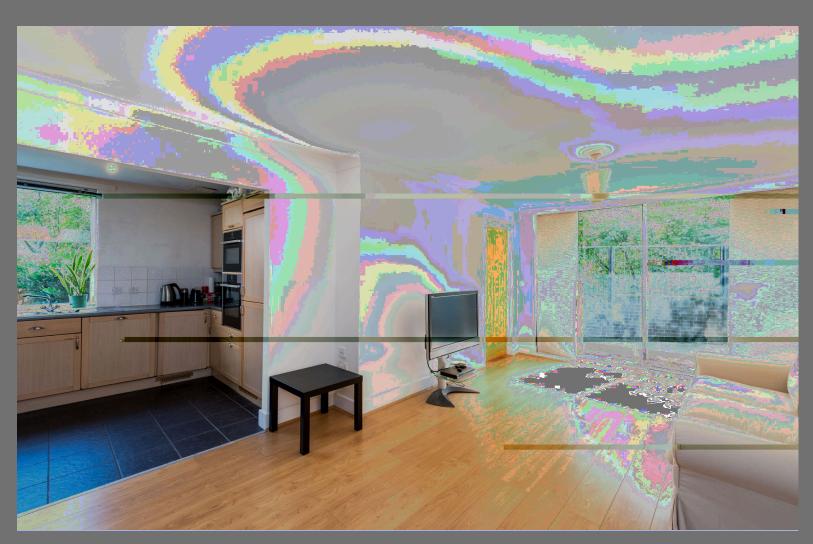

Internally the reception room features large windows, allowing for plenty of natural light. The stylish, fully fitted kitchen offers modern appliances and ample storage. The principal bedroom includes built-in wardrobes and an en-suite shower room, while the second and third bedrooms provide flexibility for guests, a home office, or a nursery. A family bathroom completes the accommodation.