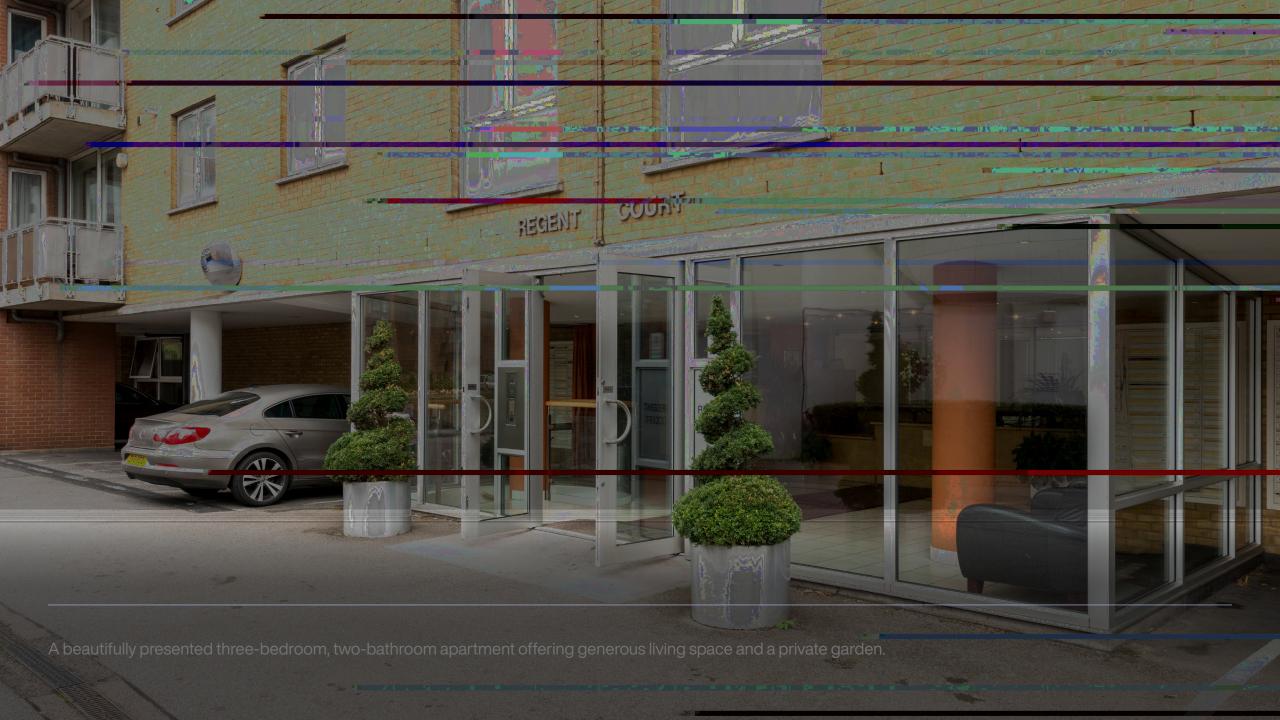

#### DESCRIPTION

A beautifully presented three-bedroom, two-bathroom apartment offering generous living space and the rare luxury of a private garden, perfect for relaxing or entertaining. The property benefits from a share of the Freehold and a designated parking space.

Ideally located in NW8, the apartment is just 0.4 miles from St John's Wood Station (Jubilee Line) and 0.9 miles from Marylebone Station (Bakerloo & National Rail), offering excellent connectivity. Regent's Park is only 0.2 miles away, providing beautiful green space, sports facilities, and London Zoo. The vibrant St John's Wood High Street, with its boutique shops, cafés, and restaurants, is also within easy reach.