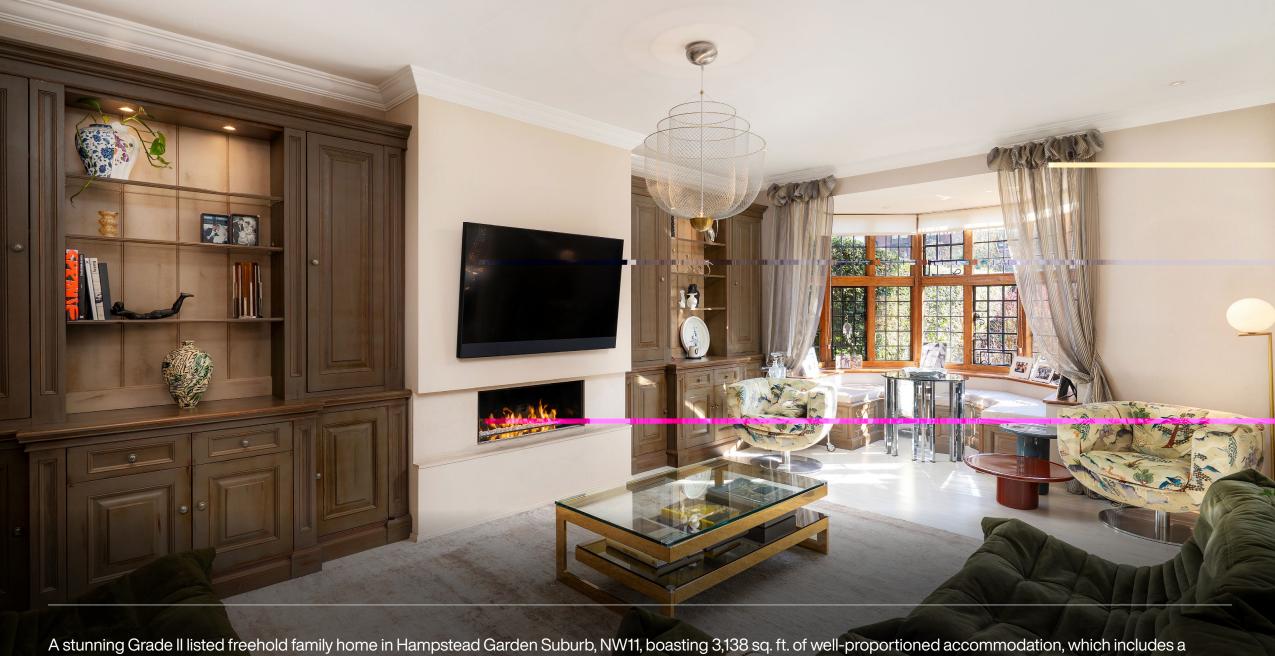

The property features a spacious entrance hallway, a bespoke kitchen and breakfast room with double French doors leading to the garden, plus a separate utility room. The interconnecting drawing room, with a bay window, flows into the dining area, providing a functional layout for everyday living and entertaining. A guest WC completes this level. The kitchen and bathrooms throughout the property benefit from under floor heating.