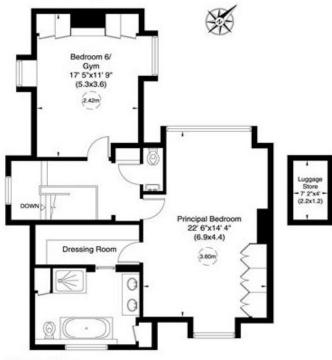

### HAMPSTEAD GARDEN SUBURB, LONDON, NW11

The five to six-bedroom layout offers flexibility, including a principal suite with a dressing room, en suite bathroom, and a vaulted ceiling over 3.5 meters high. Additional spaces include, a study, and three further bathrooms (two en suite).

#### Gross internal area (approx.) 3138 Sq ft (292 Sq m) Including Luggage Store, Outside Store and Garage 2915 Sq ft (271 Sq m) Excluding Luggage Store, Outside Store and Garage

For identification only, Not to Scale

Second Floor