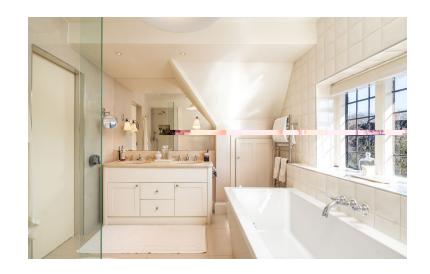

### HAMPSTEAD GARDEN SUBURB, LONDON, NW11

The five to six-bedroom layout offers flexibility, including a principal suite with a dressing room, en suite bathroom, and a vaulted ceiling over 3.5 meters high. Additional spaces include, a study, and three further bathrooms (two en suite).