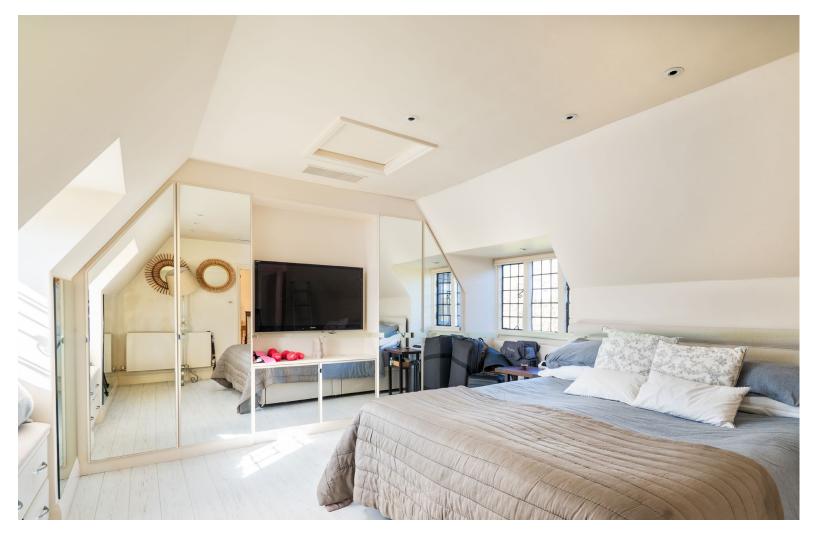

### HAMPSTEAD GARDEN SUBURB, LONDON, NW11

The five to six-bedroom layout offers flexibility, including a principal suite with a dressing room, en suite bathroom, and a vaulted ceiling over 3.5 meters high. Additional spaces include, a study, and three further bathrooms (two en suite).