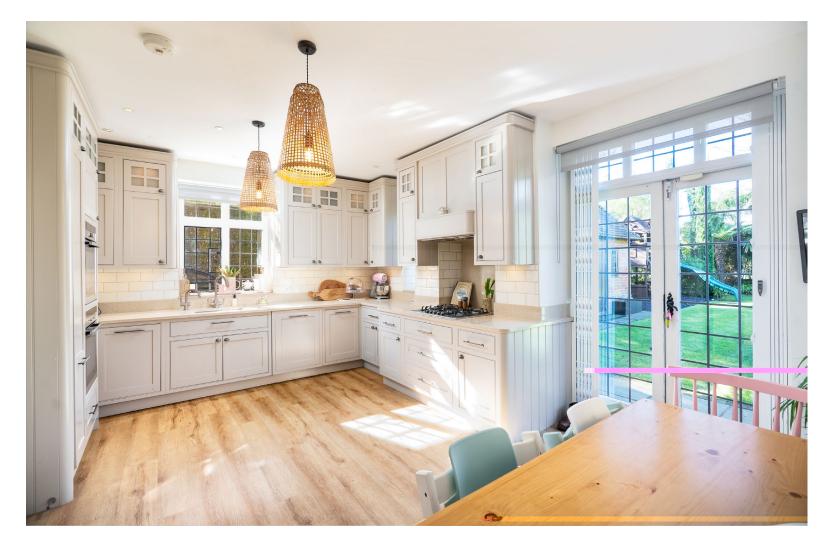

The property features a spacious entrance hallway, a bespoke kitchen and breakfast room with double French doors leading to the garden, plus a separate utility room. The interconnecting drawing room, with a bay window, flows into the dining area, providing a functional layout for everyday living and entertaining. A guest WC completes this level. The kitchen and bathrooms throughout the property benefit from under floor heating.