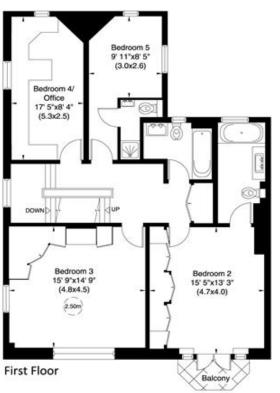

### HAMPSTEAD GARDEN SUBURB, LONDON, NW11

The five to six-bedroom layout offers flexibility, including a principal suite with a dressing room, en suite bathroom, and a vaulted ceiling over 3.5 meters high. Additional spaces include, a study, and three further bathrooms (two en suite).

#### Gross internal area (approx.) 3138 Sq ft (292 Sq m) Including Luggage Store, Outside Store and Garage 2915 Sq ft (271 Sq m) Excluding Luggage Store, Outside Store and Garage

For identification only, Not to Scale