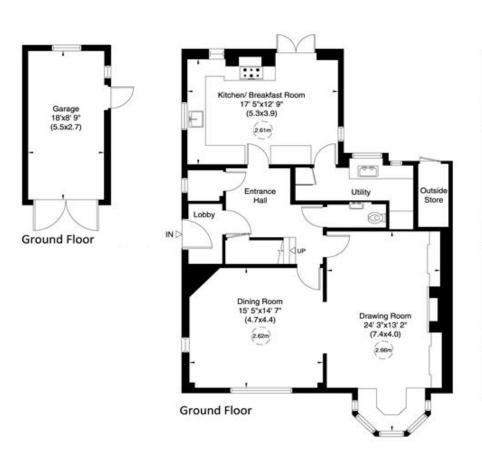

The property features a spacious entrance hallway, a bespoke kitchen and breakfast room with double French doors leading to the garden, plus a separate utility room. The interconnecting drawing room, with a bay window, flows into the dining area, providing a functional layout for everyday living and entertaining. A guest WC completes this level. The kitchen and bathrooms throughout the property benefit from under floor heating.

#### Gross internal area (approx.) 3138 Sq ft (292 Sq m) Including Luggage Store, Outside Store and Garage 2915 Sq ft (271 Sq m) Excluding Luggage Store, Outside Store and Garage

For identification only, Not to Scale