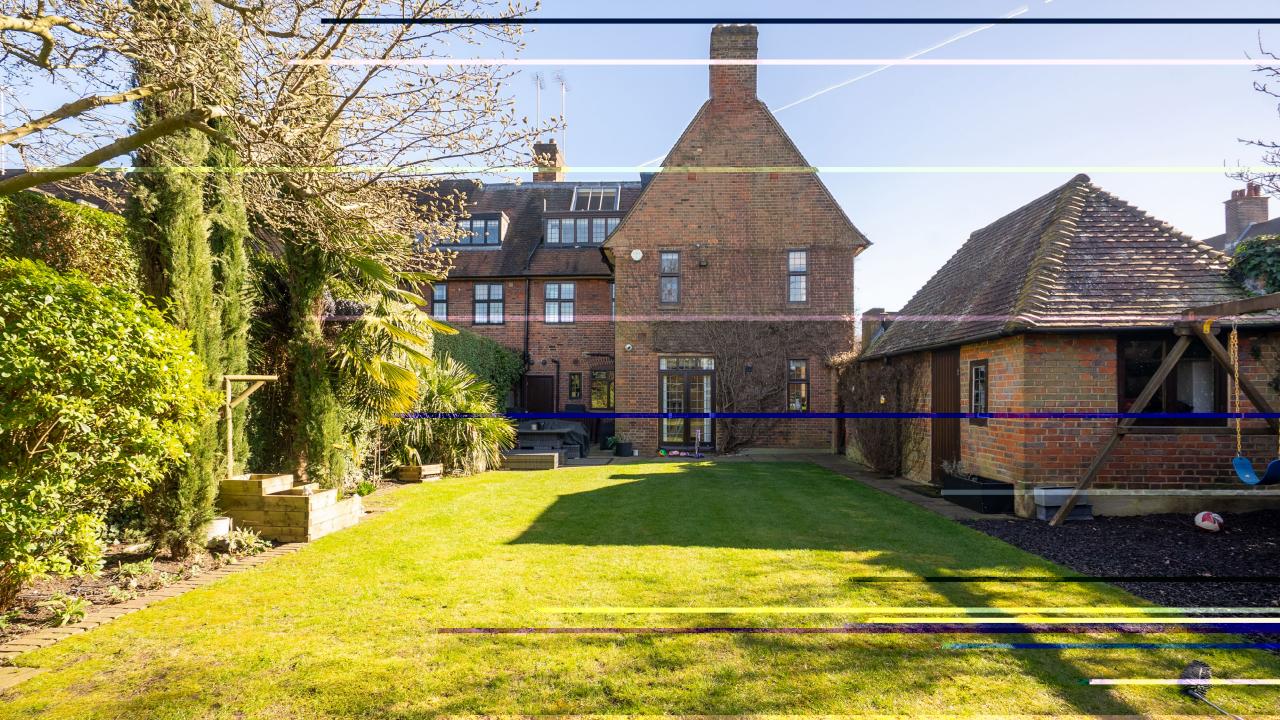

A stunning Grade II listed freehold family home in Hampstead Garden Suburb, NW11, boasting 3,138 sq. ft. of well-proportioned accommodation, which includes a luggage store, outside store and a garage.

#### **DESCRIPTION**

A stunning Grade II listed freehold family home in Hampstead Garden Suburb, NW11, boasting 3,138 sq. ft. of well-proportioned accommodation, which includes a luggage store, outside store and a garage. Presented in excellent condition, the property benefits from off-street parking for four cars, in addition to the separate garage.

The property includes a private, landscaped rear garden, which is serviced by a full irrigation system, and a detached garage, offering additional storage or parking options. The property also benefits from a CCTV security system for added peace of mind.

Situated on Heath Close, the property is conveniently located near the Hampstead Heath Extension, offering access to green spaces and walking trails. It is also just a short walk from Golders Green Underground Station, providing excellent transport links, as well as a range of shops, cafes, and other local amenities.