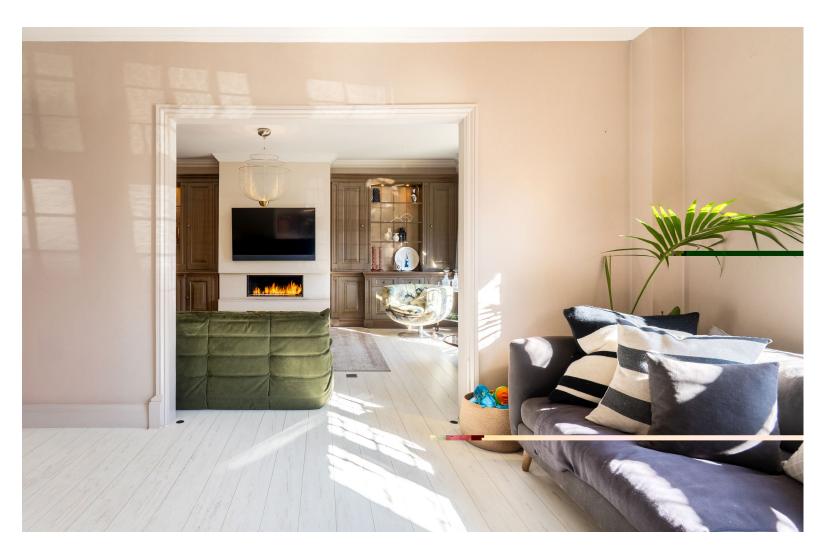

The property features a spacious entrance hallway, a bespoke kitchen and breakfast room with double French doors leading to the garden, plus a separate utility room. The interconnecting drawing room, with a bay window, flows into the dining area, providing a functional layout for everyday living and entertaining. A guest WC completes this level. The kitchen and bathrooms throughout the property benefit from under floor heating.