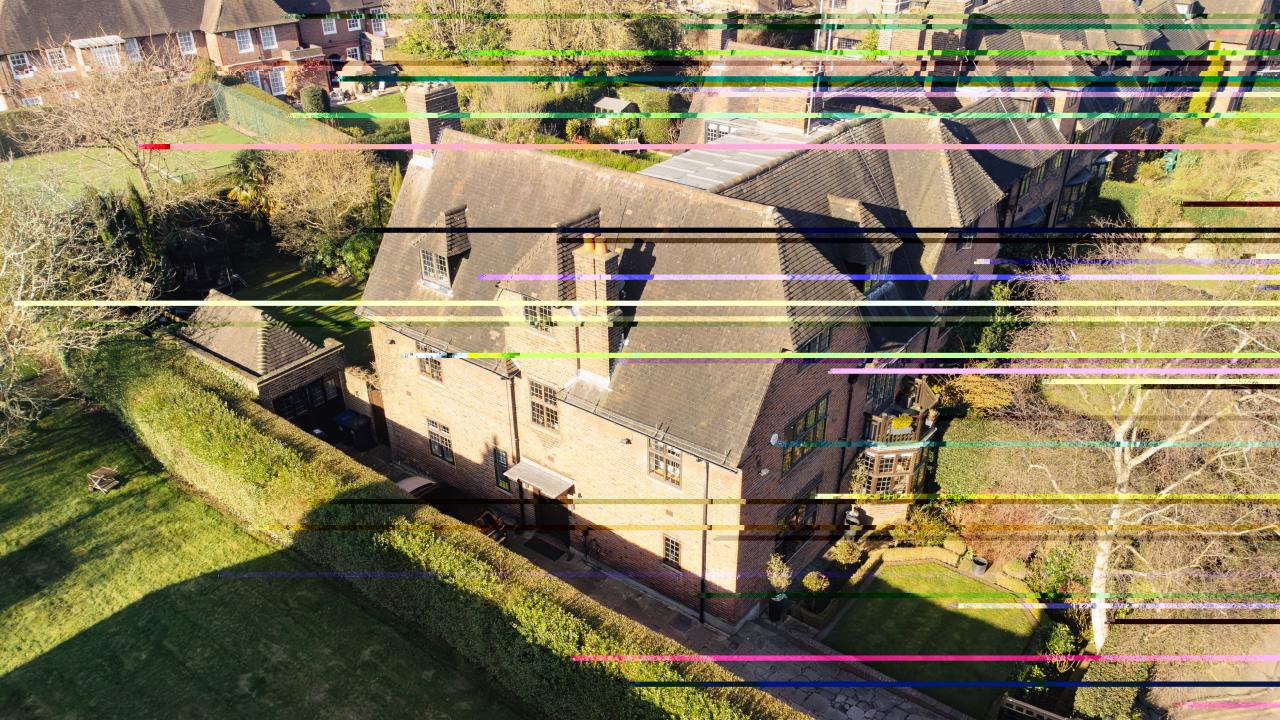

A stunning Grade II listed freehold family home in Hampstead Garden Suburb, NW11, boasting 3,138 sq. ft. of well-proportioned accommodation, which includes a luggage store, outside store and a garage.

#### **DESCRIPTION**

A stunning Grade II listed freehold family home in Hampstead Garden Suburb, NW11, boasting 3,138 sq. ft. of well-proportioned accommodation, which includes a luggage store, outside store and a garage. Presented in excellent condition, the property benefits from off-street parking for four cars, in addition to the separate garage.

The property includes a private, landscaped rear garden, which is serviced by a full irrigation system, and a detached garage, offering additional storage or parking options. The property also benefits from a CCTV security system for added peace of mind.