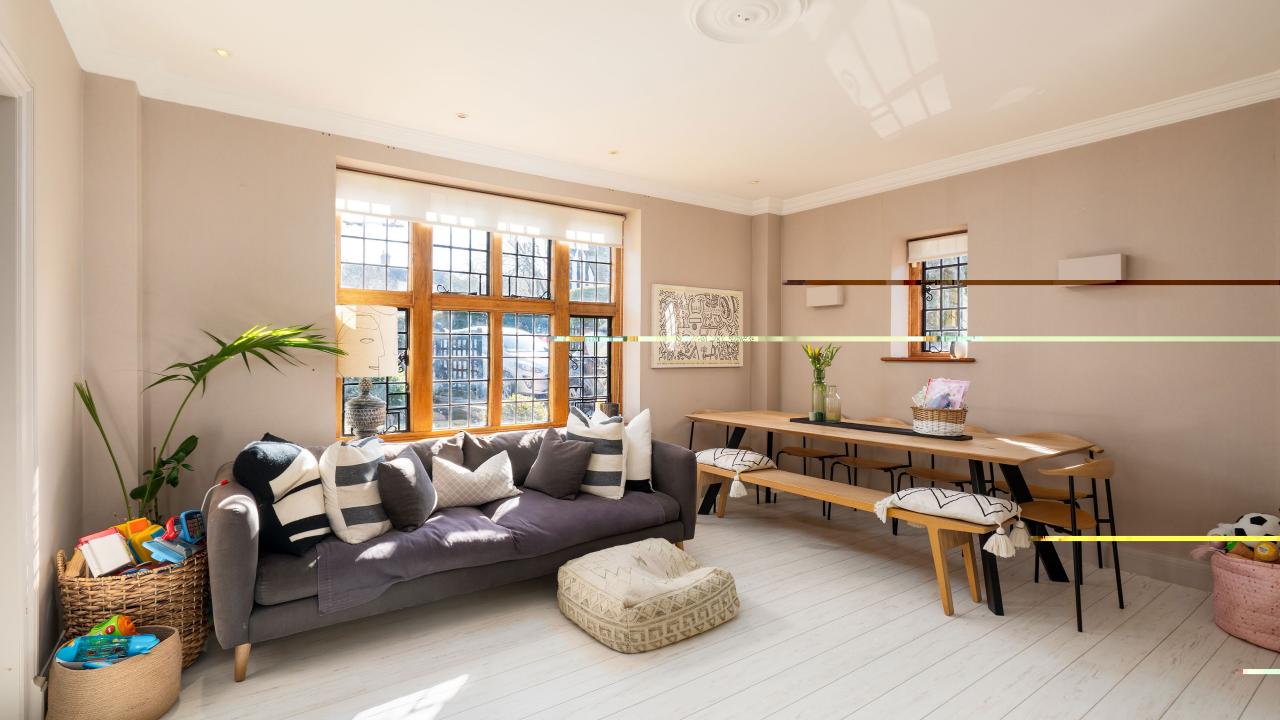

The property features a spacious entrance hallway, a bespoke kitchen and breakfast room with double French doors leading to the garden, plus a separate utility room. The interconnecting drawing room, with a bay window, flows into the dining area, providing a functional layout for everyday living and entertaining. A guest WC completes this level. The kitchen and bathrooms throughout the property benefit from under floor heating.