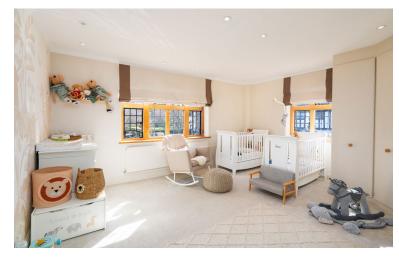

### HAMPSTEAD GARDEN SUBURB, LONDON, NW11

The five to six-bedroom layout offers flexibility, including a principal suite with a dressing room, en suite bathroom, and a vaulted ceiling over 3.5 meters high. Additional spaces include, a study, and three further bathrooms (two en suite).