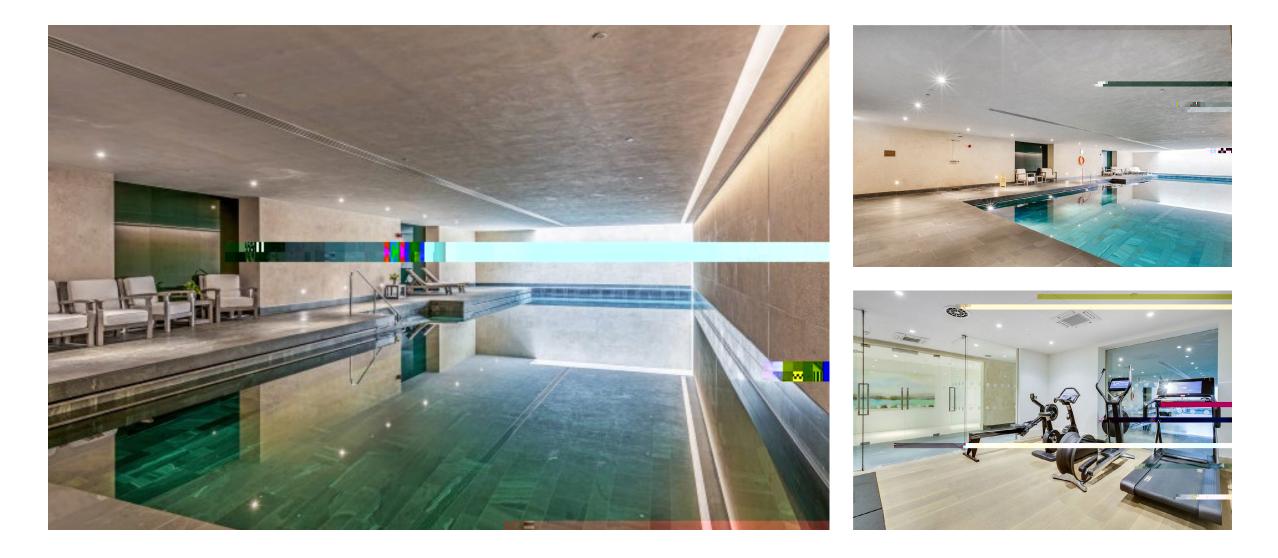

50 St Edmunds terrace is an exclusive, secure gated development which offers a 24 hour concierge service, residents only spa with a swimming pool, steam room and gym and a secure underground parking space.