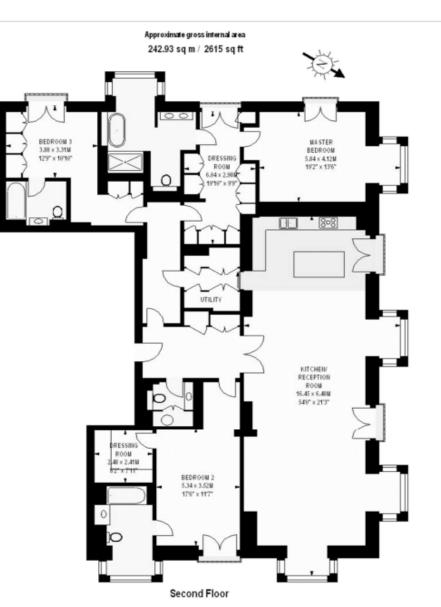

2

2.5

A beautifully presented apartment situated on the 2nd floor of this prestigious development designed by the internationally renowned architects Squire and Partner.

Apartment Leasehold Approx. 2,615 sq.ft / 242 sq.m 3 Bedrooms 3 Bathrooms Beautifully Presented Full Height Ceilings Private Underground Parking Swimming Pool And Steam Room Gym 24 Hour Concierge Services Courtyard Gardens Gated Development

A beautifully presented apartment situated on the 2nd floor of this prestigious development designed by the internationally renowned architects Squire and Partner.

The apartment has 3 bedrooms all with en suite facilities. The apartment comprises 2,615 sq.ft /242 sq m and features high ceilings, full height windows, solid oak floors and Lutron lighting.