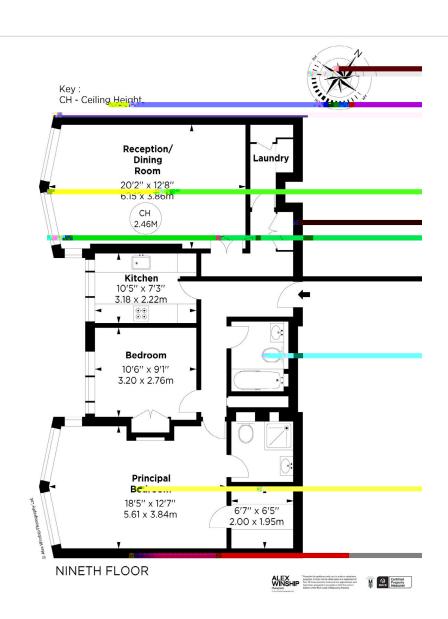

#### -Raytham, W2-

APPROX. GROSS INTERNAL AREA \* 990 Sq Ft - 91.97 Sq M

This floorplan is for GUIDANCE ONLY and NOT FOR VALUATION purposes