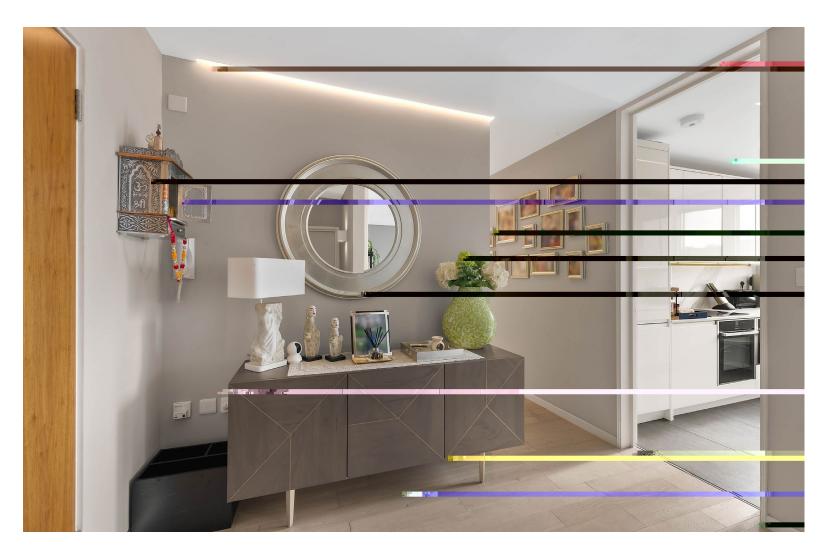

#### **DESCRIPTION**

The property offers plenty of natural light and stunning views over London, providing a comfortable and stylish living space.

The flat features a spacious master bedroom with an en-suite bathroom, a large walk-in wardrobe, and a workspace by the bay window. The second bedroom is generously sized and has access to a large family bathroom. The kitchen is fully fitted with high-quality appliances, and there is a separate utility cupboard housing the washing machine and dryer.