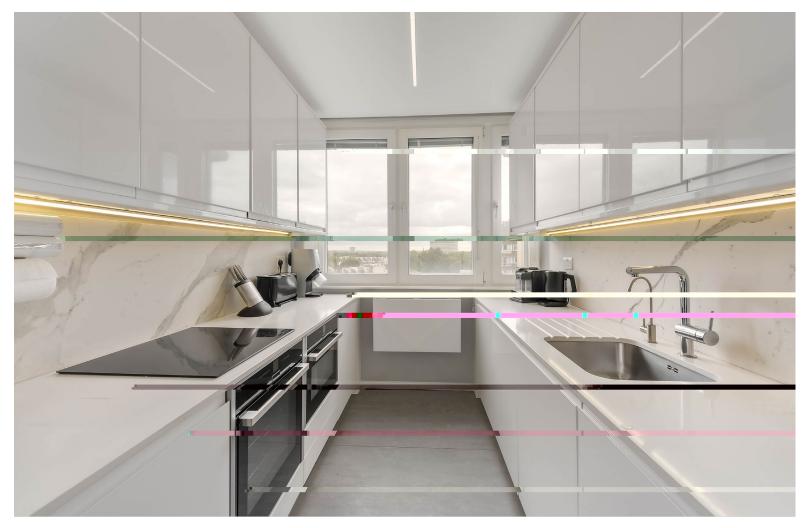

#### **DESCRIPTION**

The property offers plenty of natural light and stunning views over London, providing a comfortable and stylish living space.

The flat features a spacious master bedroom with an en-suite bathroom, a large walk-in wardrobe, and a workspace by the bay window. The second bedroom is generously sized and has access to a large family bathroom. The kitchen is fully fitted with high-quality appliances, and there is a separate utility cupboard housing the washing machine and dryer.