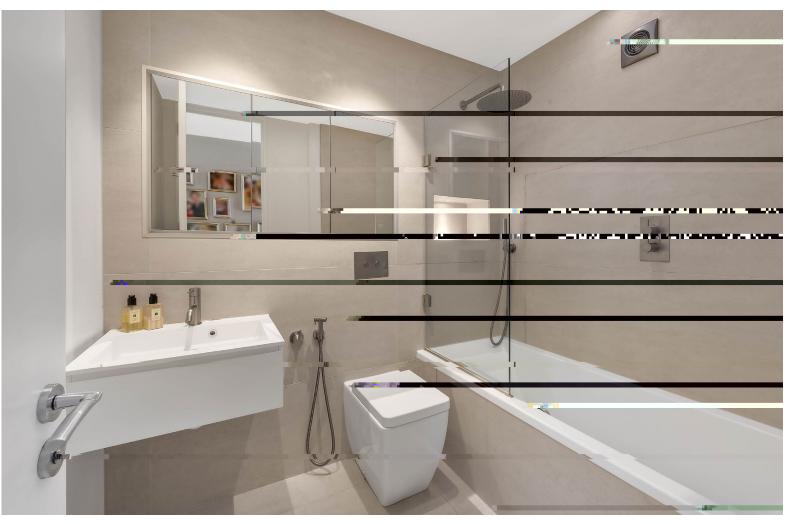

#### **DESCRIPTION**

The property offers plenty of natural light and stunning views over London, providing a comfortable and stylish living space.

The flat features a spacious master bedroom with an en-suite bathroom, a large walk-in wardrobe, and a workspace by the bay window. The second bedroom is generously sized and has access to a large family bathroom. The kitchen is fully fitted with high-quality appliances, and there is a separate utility cupboard housing the washing machine and dryer.