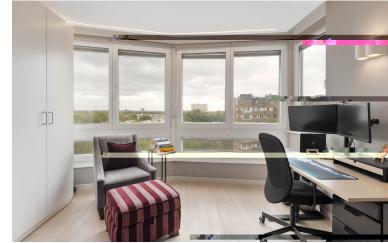

#### **DESCRIPTION**

The property offers plenty of natural light and stunning views over London, providing a comfortable and stylish living space.

The flat features a spacious master bedroom with an en-suite bathroom, a large walk-in wardrobe, and a workspace by the bay window. The second bedroom is generously sized and has access to a large family bathroom. The kitchen is fully fitted with high-quality appliances, and there is a separate utility cupboard housing the washing machine and dryer.