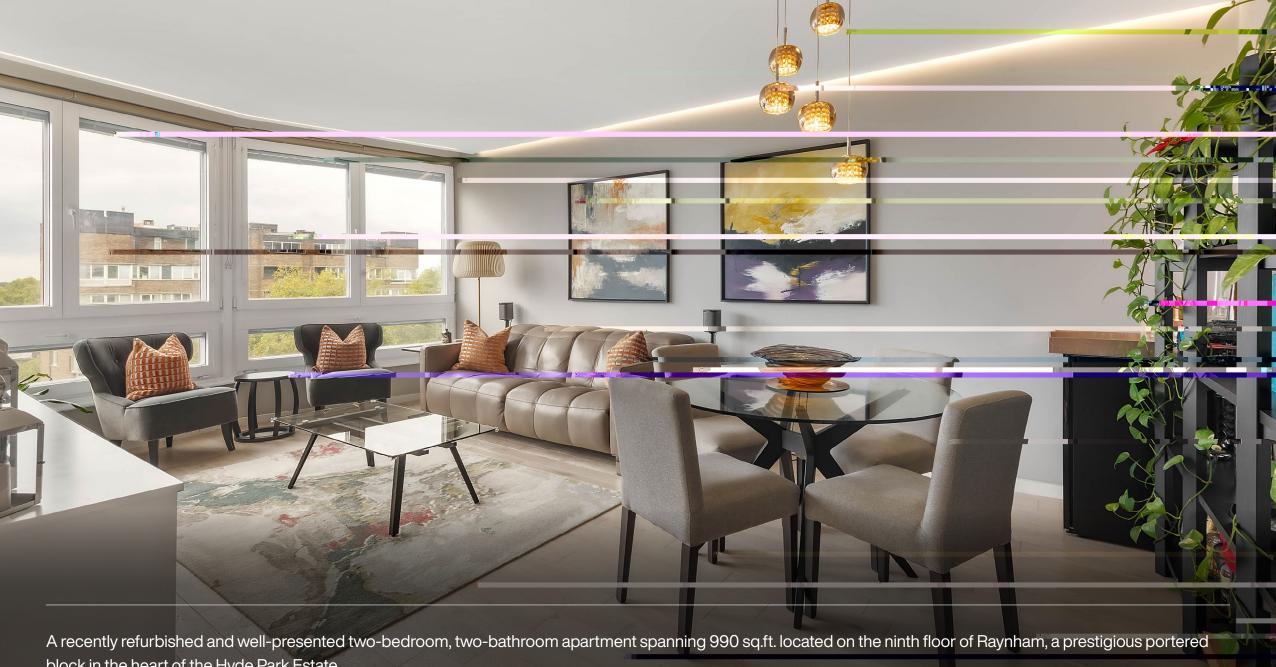

NORFOLK CRESCENT, LONDON, W2

block in the heart of the Hyde Park Estate.

#### **DESCRIPTION**

The property offers plenty of natural light and stunning views over London, providing a comfortable and stylish living space.

The flat features a spacious master bedroom with an en-suite bathroom, a large walk-in wardrobe, and a workspace by the bay window. The second bedroom is generously sized and has access to a large family bathroom. The kitchen is fully fitted with high-quality appliances, and there is a separate utility cupboard housing the washing machine and dryer.