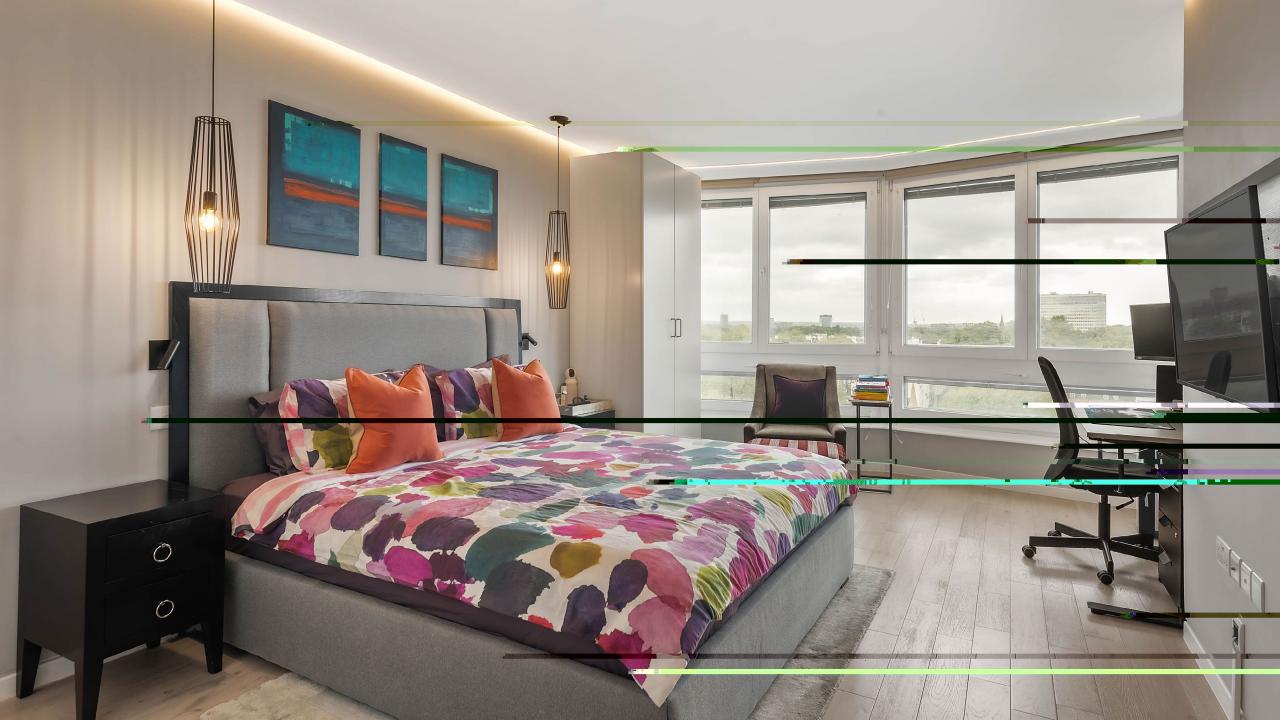

#### **DESCRIPTION**

The property offers plenty of natural light and stunning views over London, providing a comfortable and stylish living space.

The flat features a spacious master bedroom with an en-suite bathroom, a large walk-in wardrobe, and a workspace by the bay window. The second bedroom is generously sized and has access to a large family bathroom. The kitchen is fully fitted with high-quality appliances, and there is a separate utility cupboard housing the washing machine and dryer.