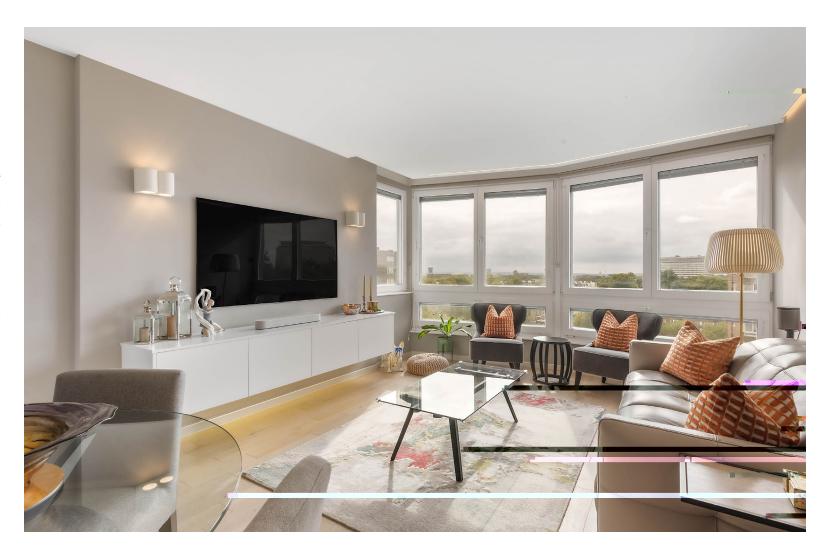

#### **DESCRIPTION**

The property offers plenty of natural light and stunning views over London, providing a comfortable and stylish living space.

The flat features a spacious master bedroom with an en-suite bathroom, a large walk-in wardrobe, and a workspace by the bay window. The second bedroom is generously sized and has access to a large family bathroom. The kitchen is fully fitted with high-quality appliances, and there is a separate utility cupboard housing the washing machine and dryer.