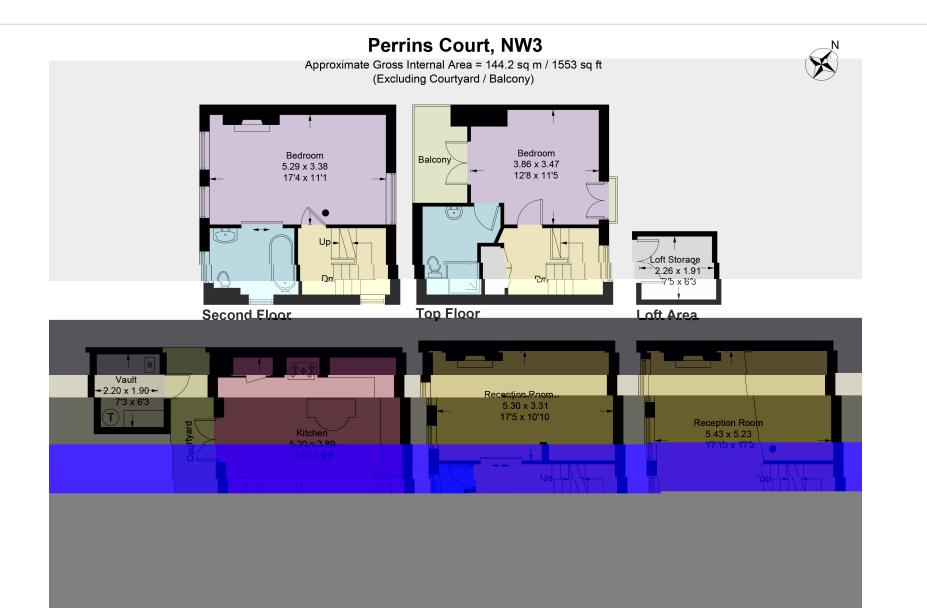

## **KEY FEATURES**

Freehold house 1,553 sq.ft. / 144.3 sq.m. 2 Bedrooms 2.5 Bathrooms Fantastic living space Courtyard and terrace Hidden Gem Excellent Location Excellent Condition

Arranged over 5 floors, the property comprises separate living and dining room space on the ground floor, opening up to a gorgeous courtyard. The entrance floor has a guest toilet, plus an office and reception space. Located on the first floor, the reception room offers lots of natural light and space. The bedrooms are arranged on the two upper floors, with the top floor having a walk in wardrobe and a terrace.