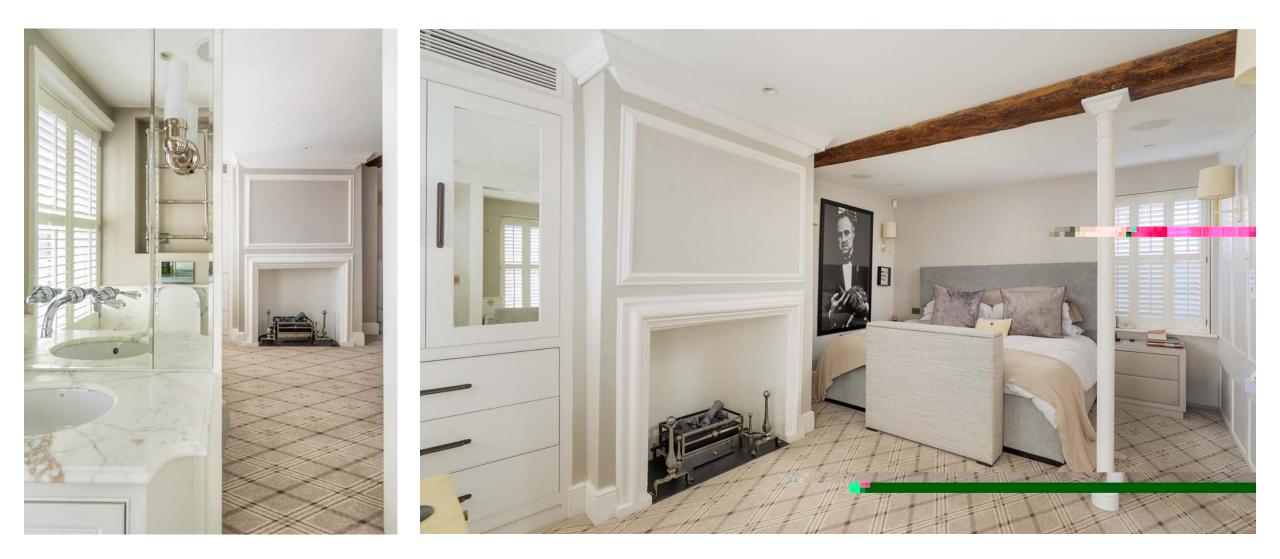

Arranged over 5 floors, the property comprises separate living and dining room space on the ground floor, opening up to a gorgeous courtyard. The entrance floor has a guest toilet, plus an office and reception space. Located on the first floor, the reception room offers lots of natural light and space. The bedrooms are arranged on the two upper floors, with the top floor having a walk in wardrobe and a terrace.