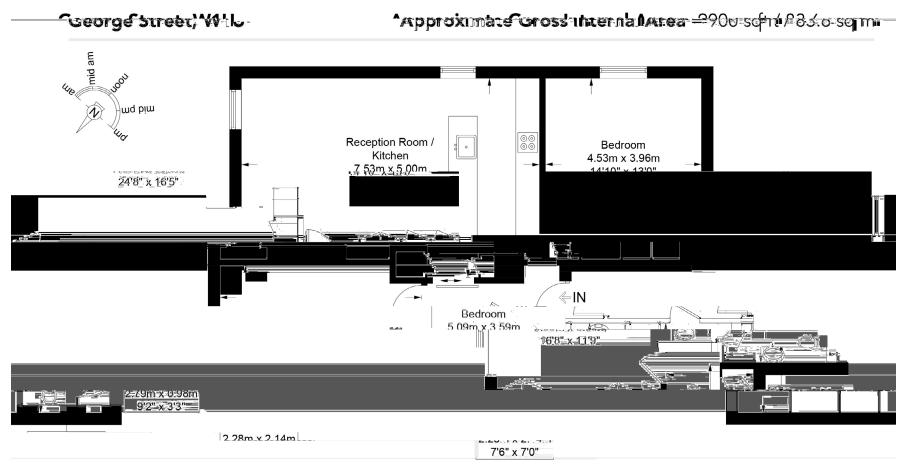

# **KEY FEATURES**

Apartment
Leasehold
Approx. 900 sq.ft. /83.6 sq.m
2 Bedrooms
2 Bathrooms
Convenient Location In Marylebone
Spacious Accommodation
Great Ceiling Heights

#### **Second Floor**