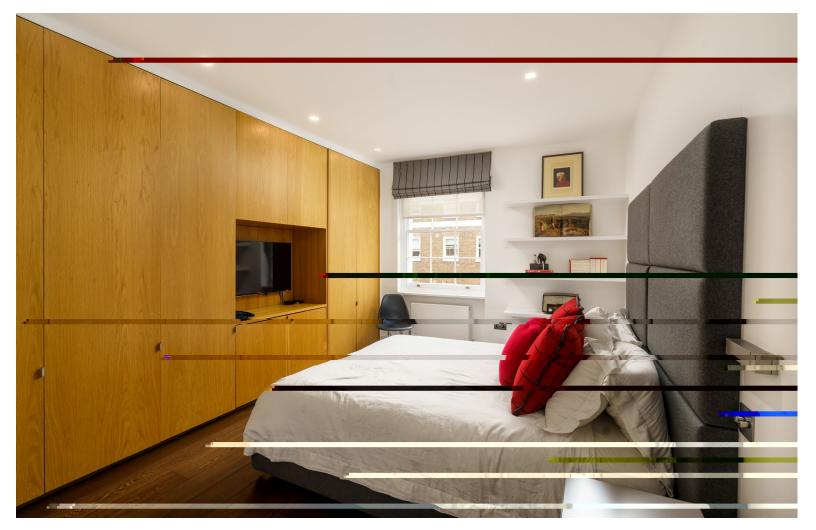

#### **DESCRIPTION**

A stylish two-bedroom apartment on the second floor of a beautifully refurbished period building in Marylebone Village, W1U.

The apartment is accessed via well-maintained communal areas and offers a spacious master bedroom, with full-length fitted wardrobes, and an ensuite bathroom. In addition, there is a second double bedroom, which also benefits from inbuilt storage, and a separate utility area.

The open-plan reception room and kitchen enjoy a double-aspect outlook over the charming streets of Marylebone Village and great ceiling heights which create an inviting space to relax and entertain.

Perfectly positioned just moments from Marylebone High Street and Oxford Street, the apartment benefits from excellent transport links, with Baker Street and Bond Street stations nearby.