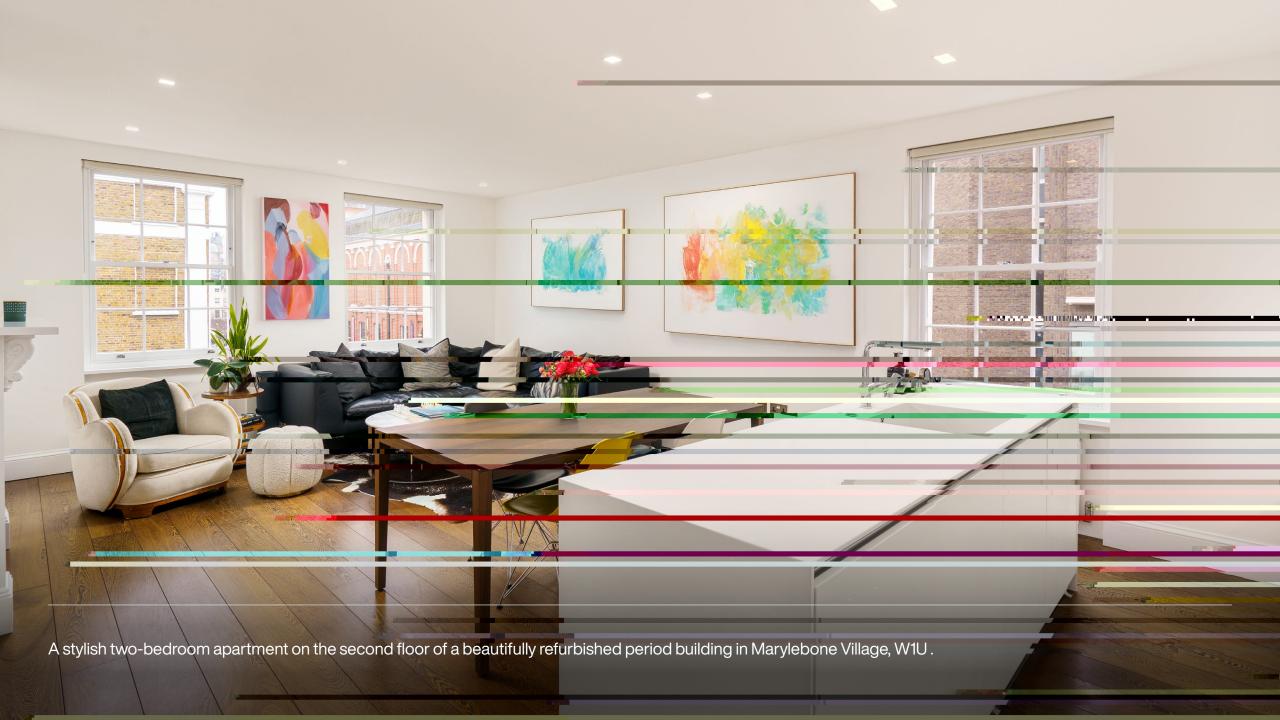

#### **DESCRIPTION**

A stylish two-bedroom apartment on the second floor of a beautifully refurbished period building in Marylebone Village, W1U.

The apartment is accessed via well-maintained communal areas and offers a spacious master bedroom, with full-length fitted wardrobes, and an ensuite bathroom. In addition, there is a second double bedroom, which also benefits from inbuilt storage, and a separate utility area.

The open-plan reception room and kitchen enjoy a double-aspect outlook over the charming streets of Marylebone Village and great ceiling heights which create an inviting space to relax and entertain.

Perfectly positioned just moments from Marylebone High Street and Oxford Street, the apartment benefits from excellent transport links, with Baker Street and Bond Street stations nearby.