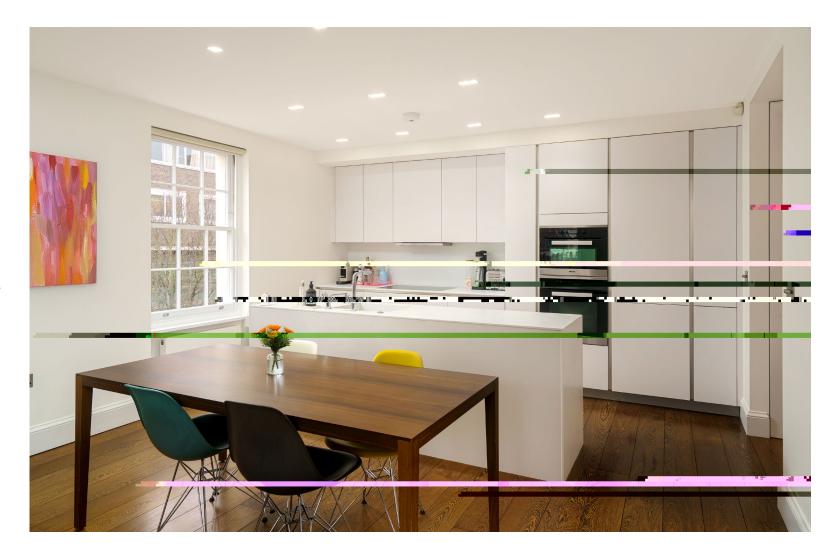

The open-plan reception room and kitchen enjoy a double-aspect outlook over the charming streets of Marylebone Village and great ceiling heights which create an inviting space to relax and entertain.

Perfectly positioned just moments from Marylebone High Street and Oxford Street, the apartment benefits from excellent transport links, with Baker Street and Bond Street stations nearby.