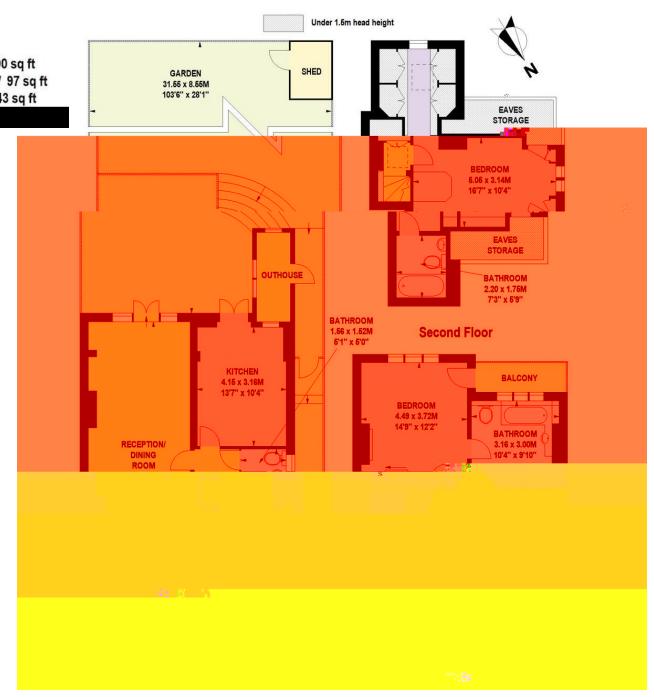

#### **ACCOMMODATION**

The ground floor features a reception and dining room, ideal for both relaxing and entertaining. Plus a separate eatin kitchen. With doors leading to the sun terrace. There is also a guest WC.

Upstairs offers flexible living accommodation of up to four bedrooms along with ample storage space.

### **LOCATION**

Situated in a prime location right by Hampstead Heath on one side and the shops and amenities of Temple Fortune High street on the other. Both are within 0.1 miles.

Approximate Gross Internal Area 157 sq m / 1690 sq ft Including Eaves Storage of Approximately 9 sq m / 97 sq ft Excluding Outhouse of Approximately 4 sq m / 43 sq ft

Approximate Total Area Including