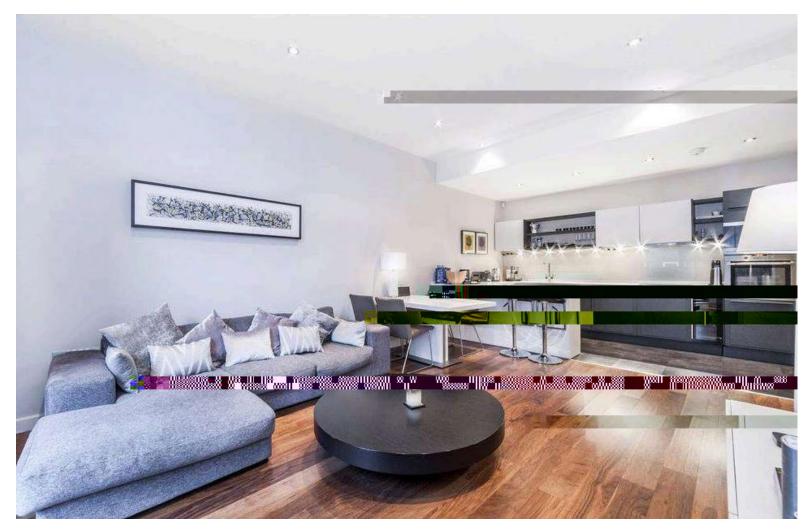

#### DESCRIPTION

The apartment is in excellent condition and measures approximately 900 sq.ft. Situated within a stunning church conversion, the property boasts a unique blend of historic charm and modern living.

The accommodation features two spacious double bedrooms, with direct patio access, and two bathrooms. The open plan living room / kitchen also provides access onto a south facing decked patio garden.

The property benefits from one allocated parking space and is located on Highgate Road, close to various local amenities, Hampstead Heath and convenient transport links, including access to the Northern Line via Tufnell Park Station, just a 10 minute walk away.