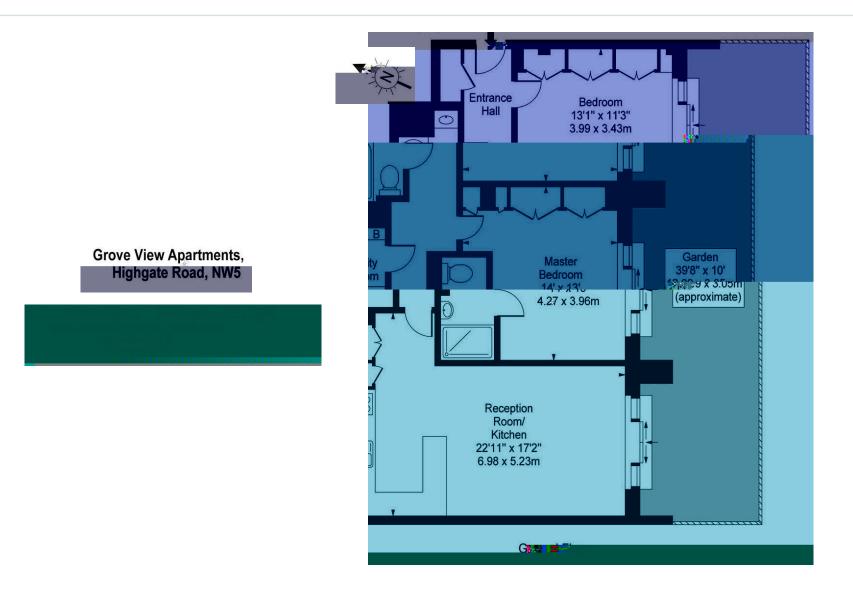

#### **KEY FEATURES**

Apartment Long Leasehold Approx. 900 sq.ft. 2 Bedrooms 2 Bathrooms Modern Interior South Facing Decked Area Convenient Location Excellent Condition

#### DESCRIPTION

The apartment is in excellent condition and measures approximately 900 sq.ft. Situated within a stunning church conversion, the property boasts a unique blend of historic charm and modern living.

The accommodation features two spacious double bedrooms, with direct patio access, and two bathrooms. The open plan living room / kitchen also provides access onto a south facing decked patio garden.

The property benefits from one allocated parking space and is located on Highgate Road, close to various local amenities, Hampstead Heath and convenient transport links, including access to the Northern Line via Tufnell Park Station, just a 10 minute walk away.