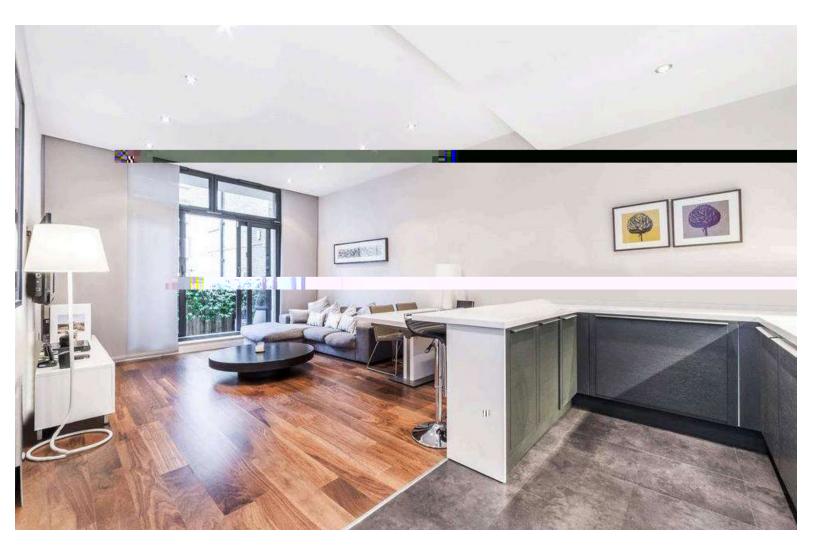

#### DESCRIPTION

The apartment is in excellent condition and measures approximately 900 sq.ft. Situated within a stunning church conversion, the property boasts a unique blend of historic charm and modern living.

The accommodation features two spacious double bedrooms, with direct patio access, and two bathrooms. The open plan living room / kitchen also provides access onto a south facing decked patio garden.

The property benefits from one allocated parking space and is located on Highgate Road, close to various local amenities, Hampstead Heath and convenient transport links, including access to the Northern Line via Tufnell Park Station, just a 10 minute walk away.