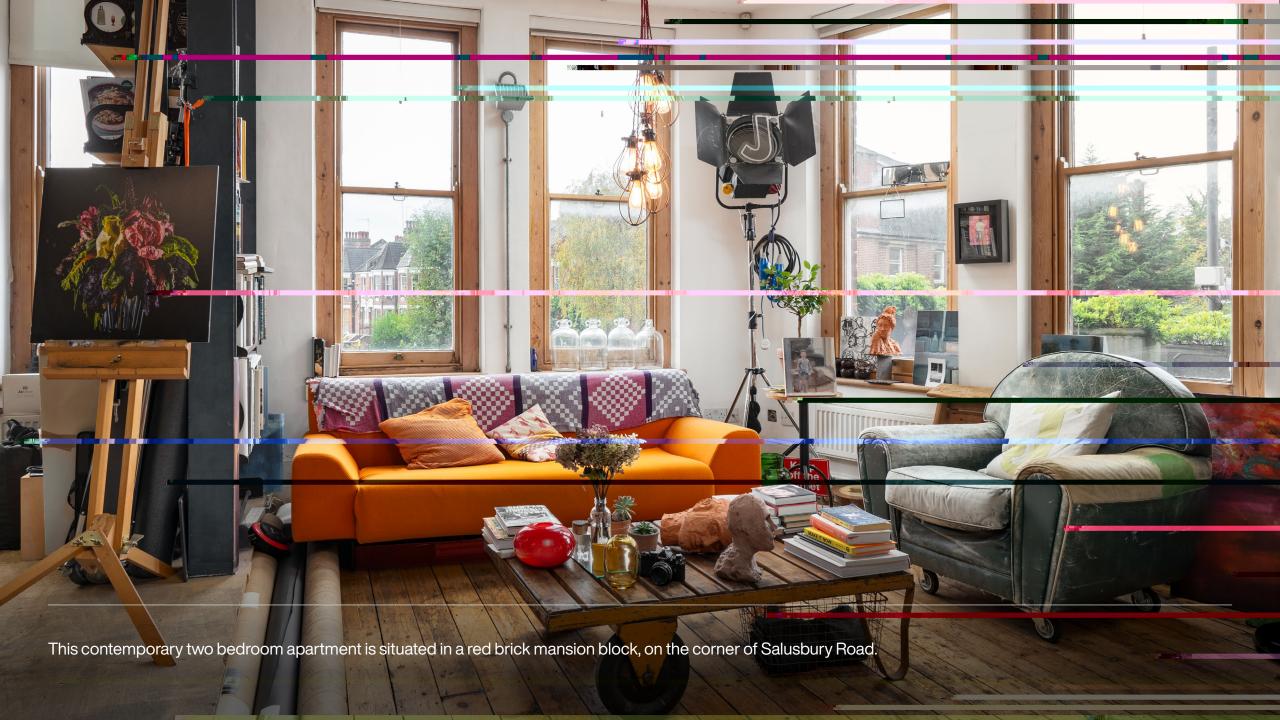

#### **DESCRIPTION**

Situated on the first floor, the property provides 1,281 sq. ft. of well-proportioned accommodation, featuring a studio within an open plan living area and fully equipped kitchen, both which benefit from the large double aspect, west facing windows.

Moving through the apartment there are two bedrooms (one ensuite) and two bathrooms, which continue to boast space and natural light.

Access being via a well maintained communal area, ensures that first impressions are in keeping with the apartment itself.