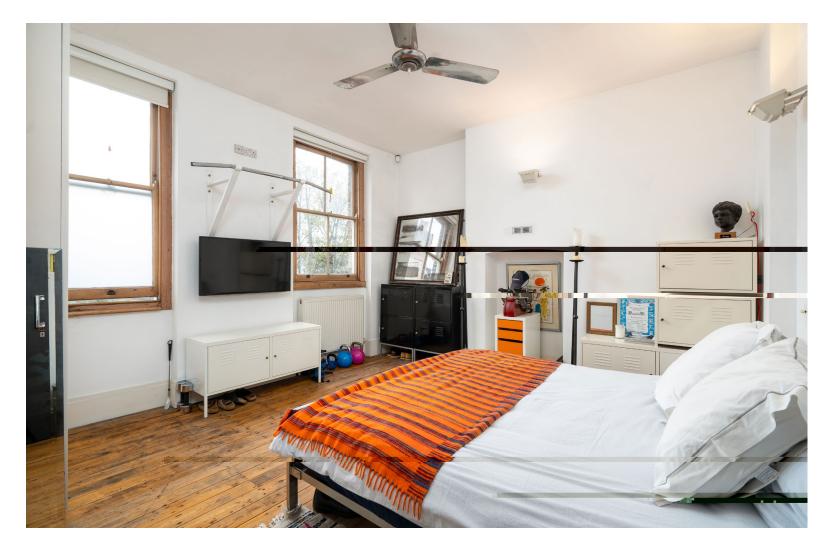

#### **DESCRIPTION**

Situated on the first floor, the property provides 1,281 sq. ft. of well-proportioned accommodation, featuring a studio within an open plan living area and fully equipped kitchen, both which benefit from the large double aspect, west facing windows.

Moving through the apartment there are two bedrooms (one ensuite) and two bathrooms, which continue to boast space and natural light.

Access being via a well maintained communal area, ensures that first impressions are in keeping with the apartment itself.