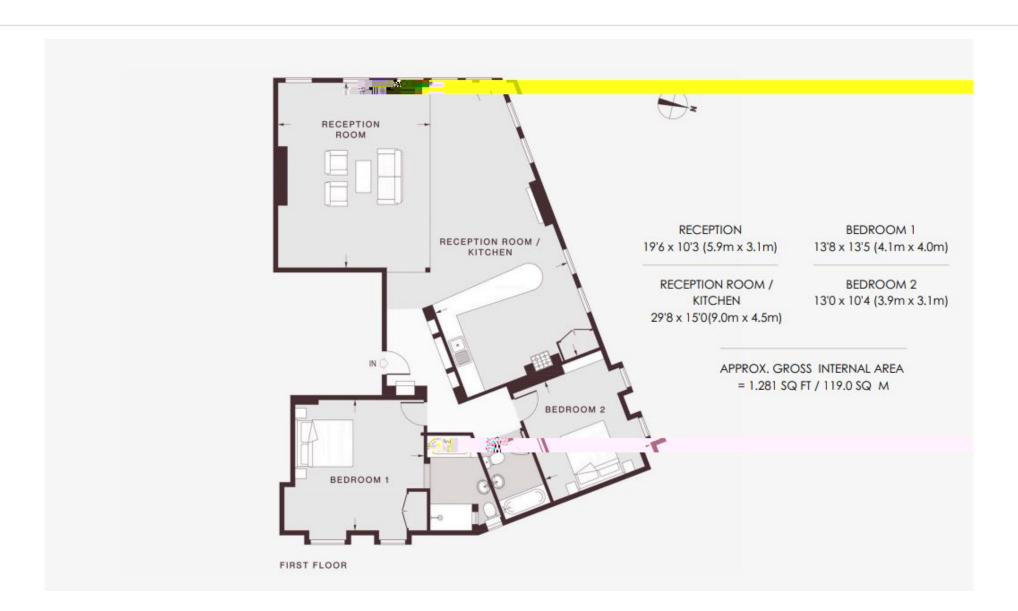

### **KEY FEATURES**

Apartment
Share of Freehold
Approx. 1,281 sq.ft.
2 Bedrooms
2 Bathrooms
Open Plan Living
West Facing Windows
Communal Area

WINCHESTER AVENUE, QUEEN'S PARK, LONDON, NW6

#### **DESCRIPTION**

Situated on the first floor, the property provides 1,281 sq. ft. of well-proportioned accommodation, featuring a studio within an open plan living area and fully equipped kitchen, both which benefit from the large double aspect, west facing windows.

Moving through the apartment there are two bedrooms (one ensuite) and two bathrooms, which continue to boast space and natural light.

Access being via a well maintained communal area, ensures that first impressions are in keeping with the apartment itself.