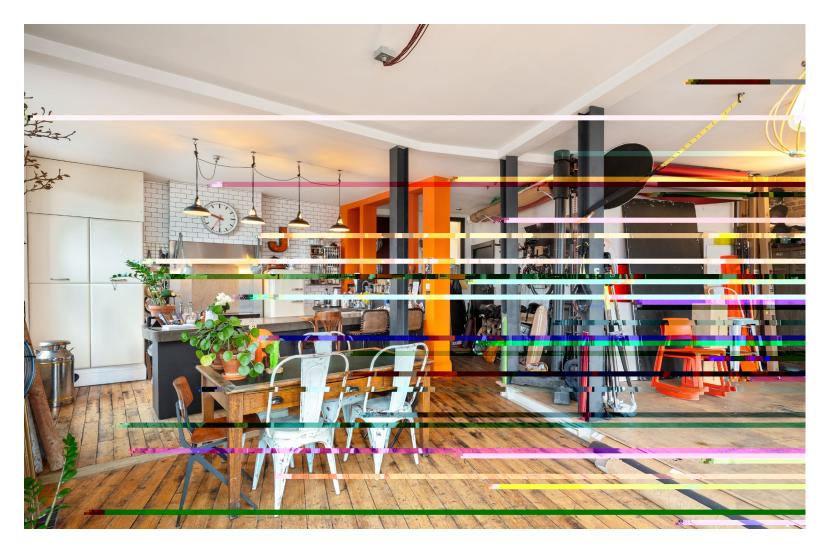

#### **DESCRIPTION**

Situated on the first floor, the property provides 1,281 sq. ft. of well-proportioned accommodation, featuring a studio within an open plan living area and fully equipped kitchen, both which benefit from the large double aspect, west facing windows.