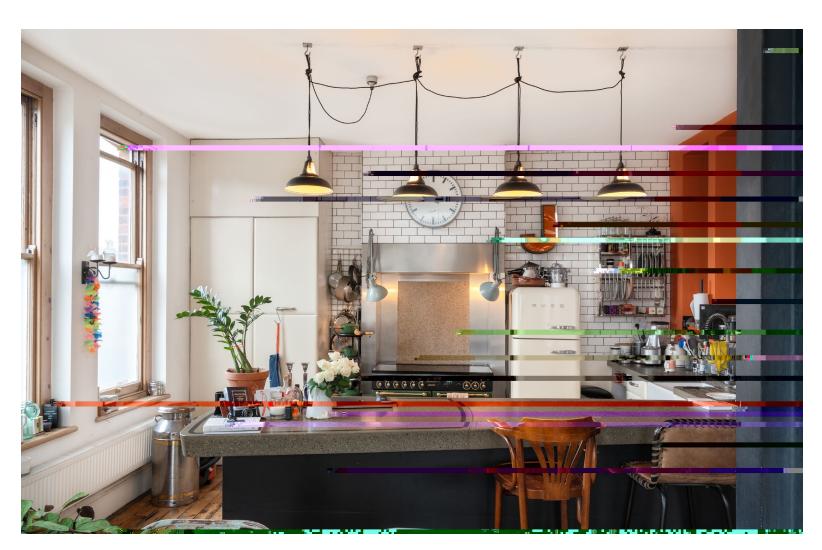

#### **DESCRIPTION**

Situated on the first floor, the property provides 1,281 sq. ft. of well-proportioned accommodation, featuring a studio within an open plan living area and fully equipped kitchen, both which benefit from the large double aspect, west facing windows.