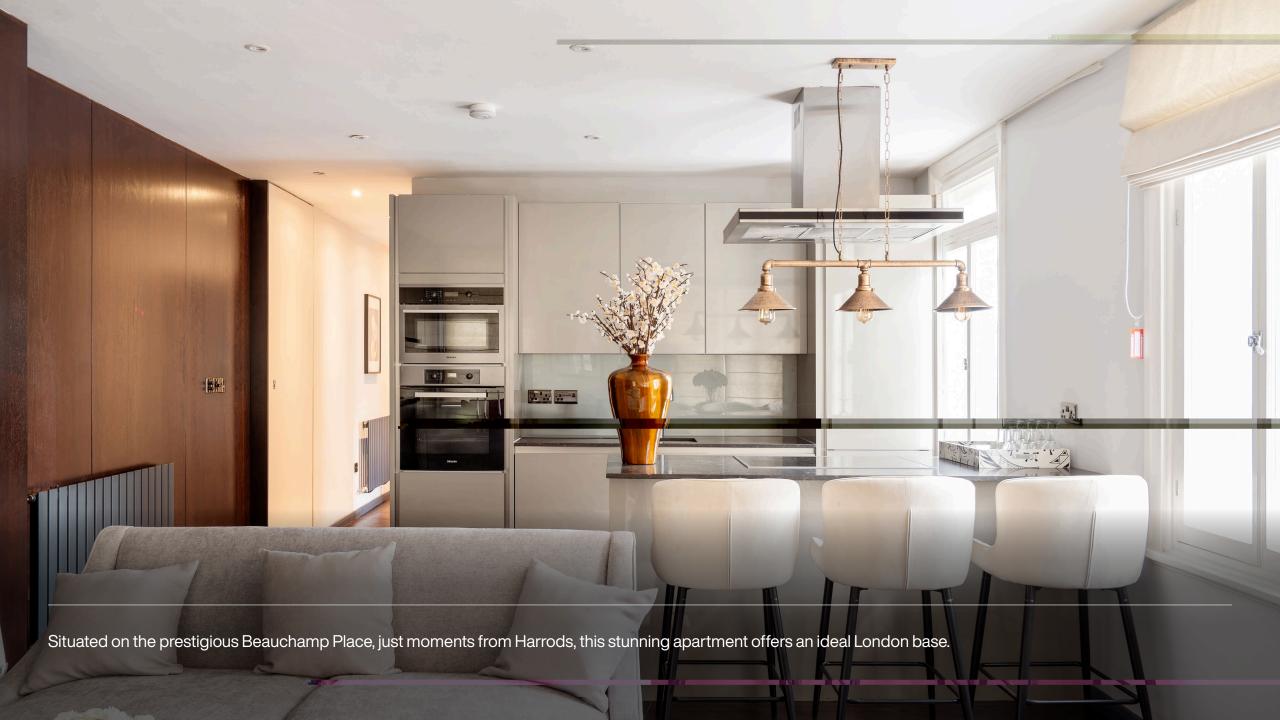

#### **DESCRIPTION**

ghTg bag cefg bhf 5 Th T c T hfg b agf eb Teeb f g f fghaa a TcTeg agb ef Ta T ba ba Tf ghTg bag cefg bhf 5 Th T c T hfg b agf eb Teeb f g f fghaa a TcTeg ag b ef Ta T ba ba Tf

g Tone f T fcT bhf bc a c Ta g a Ta living area, fitted with Miele appliances, perfect be ag egTaa cea cT ebb a h f a modern en-suite bathroom, along with a versatile study or walk-in wardrobe. The second ebb f a ebhf I fm Ta f f ei I T well-appointed main bathroom.