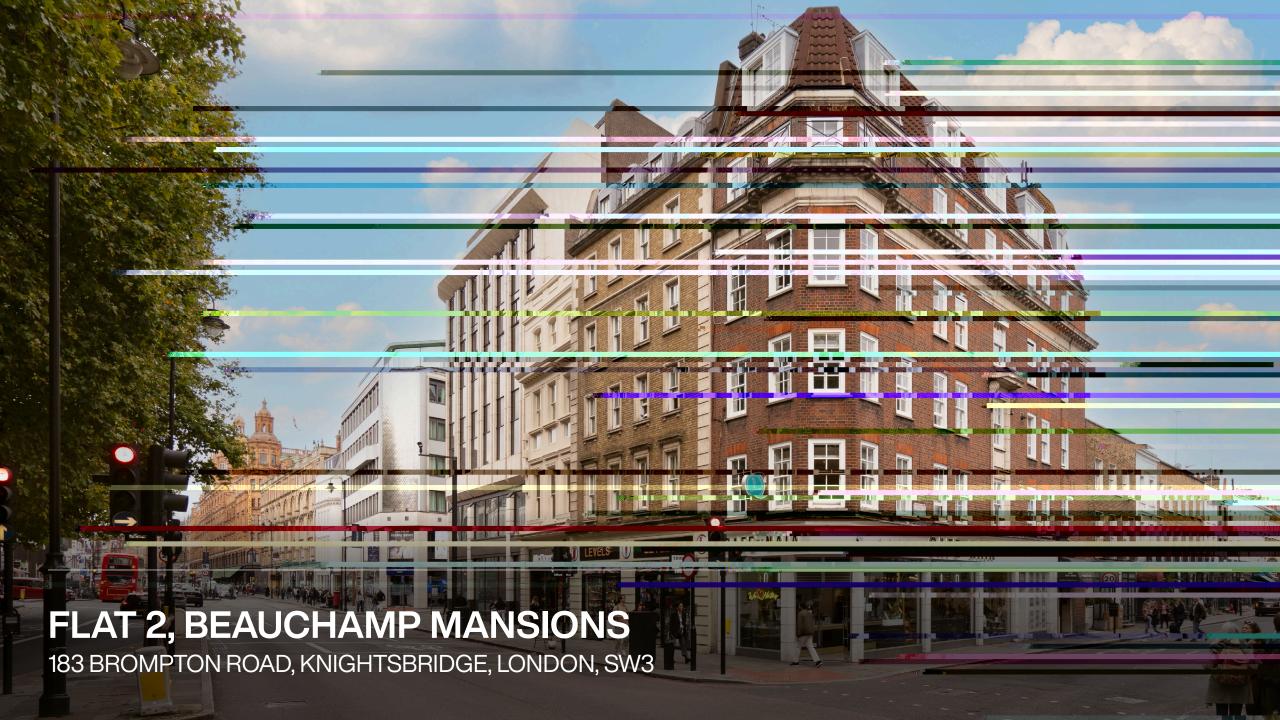

183 BROMPTON ROAD, KNIGHTSBRIDGE, LONDON, SW3



### **KEY FEATURES**

cTeg ag

Tf b

ccebk fd g fd

5 ebb f

5Tg ebb f

183 BROMPTON ROAD, KNIGHTSBRIDGE, LONDON, SW3

#### **DESCRIPTION**

ghTg bag cefg bhf 5 Th T c T hfg b agf eb Teeb f g f fghaa a TcTeg agb ef Ta T ba ba Tf ghTg bag cefg bhf 5 Th T c T hfg b agf eb Teeb f g f fghaa a TcTeg ag b ef Ta T ba ba Tf

g Tone f T fcT bhf bc a c Ta g a Ta living area, fitted with Miele appliances, perfect be ag egTaa cea cT ebb a h f a modern en-suite bathroom, along with a versatile study or walk-in wardrobe. The second ebb f a ebhf I fm Ta f f ei I T well-appointed main bathroom.

Finished to the highest standard with premium Tg eTf g ebh bhg g f TcTeg ag abl f T prime location near world-class shopping, fine aa Ta g f e a e a fcT f b I T