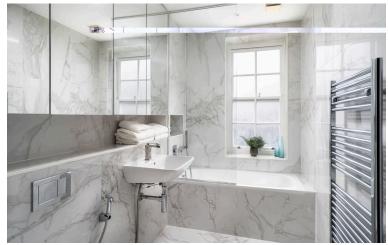

#### **DESCRIPTION**

ghTg bag cefg bhf 5 Th T c T hfg b agf eb Teeb f g f fghaa a TcTeg agb ef Ta T ba ba Tf ghTg bag cefg bhf 5 Th T c T hfg b agf eb Teeb f g f fghaa a TcTeg ag b ef Ta T ba ba Tf

g Tone f T fcT bhf bc a c Ta g a Ta living area, fitted with Miele appliances, perfect be ag egTaa cea cT ebb a h f a modern en-suite bathroom, along with a versatile study or walk-in wardrobe. The second ebb f a ebhf I fm Ta f f ei I T well-appointed main bathroom.