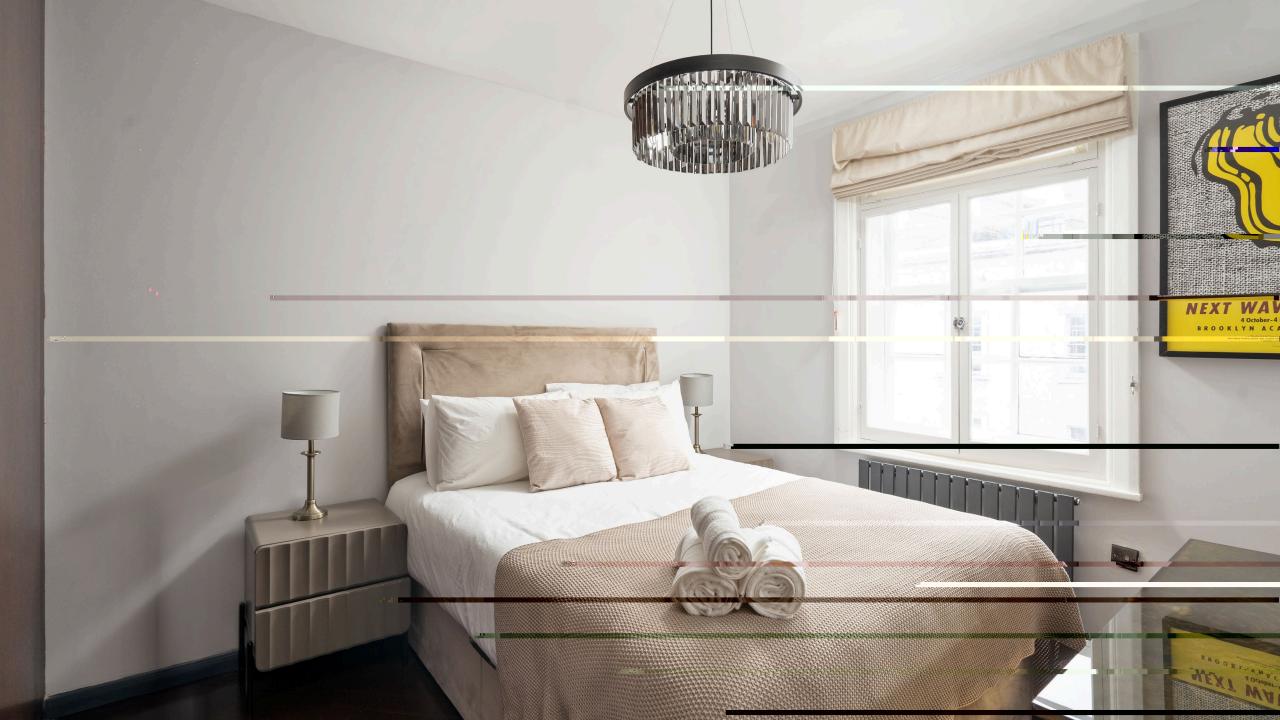

#### **DESCRIPTION**

ghTg bag cefg bhf 5 Th T c T hfg b agf eb Teeb f g f fghaa a TcTeg agb ef Ta T ba ba Tf ghTg bag cefg bhf 5 Th T c T hfg b agf eb Teeb f g f fghaa a TcTeg ag b ef Ta T ba ba Tf

g Tone f T fcT bhf bc a c Ta g a Ta living area, fitted with Miele appliances, perfect be ag egTaa cea cT ebb a h f a modern en-suite bathroom, along with a versatile study or walk-in wardrobe. The second ebb f a ebhf I fm Ta f f ei I T well-appointed main bathroom.

Finished to the highest standard with premium Tg eTf g ebh bhg g f TcTeg ag abl f T prime location near world-class shopping, fine aa Ta g f e a e a fcT f b I Te T ag Tegb a g e

183 BROMPTON ROAD, KNIGHTSBRIDGE, LONDON, SW3