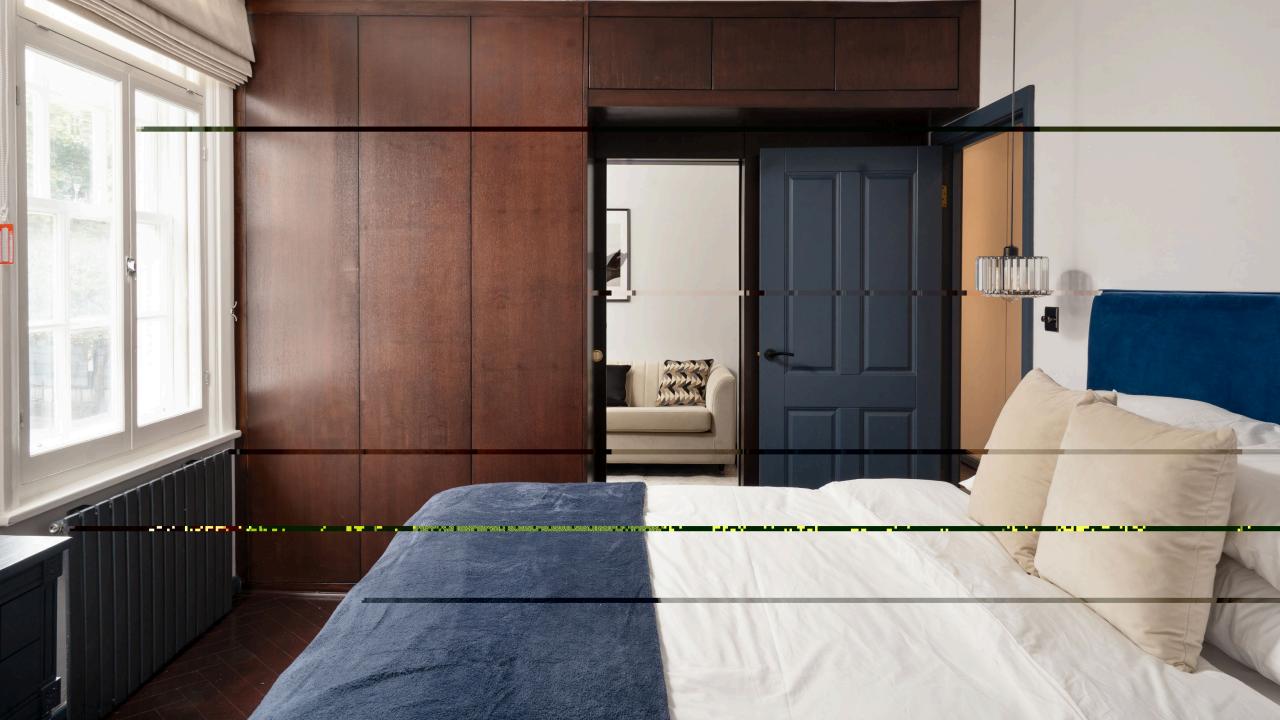

#### **DESCRIPTION**

ghTg bag cefg bhf 5 Th T c T hfg b agf eb Teeb f g f fghaa a TcTeg agb ef Ta T ba ba Tf ghTg bag cefg bhf 5 Th T c T hfg b agf eb Teeb f g f fghaa a TcTeg ag b ef Ta T ba ba Tf

g Tone f T fcT bhf bc a c Ta g a Ta living area, fitted with Miele appliances, perfect be ag egTaa cea cT ebb a h f a modern en-suite bathroom, along with a versatile study or walk-in wardrobe. The second ebb f a ebhf I fm Ta f f ei I T well-appointed main bathroom.

Finished to the highest standard with premium Tg eTf g ebh bhg g f TcTeg ag abl f T prime location near world-class shopping, fine aa Ta g f e a e a fcT f b I Te T ag Tegb a g e

183 BROMPTON ROAD, KNIGHTSBRIDGE, LONDON, SW3