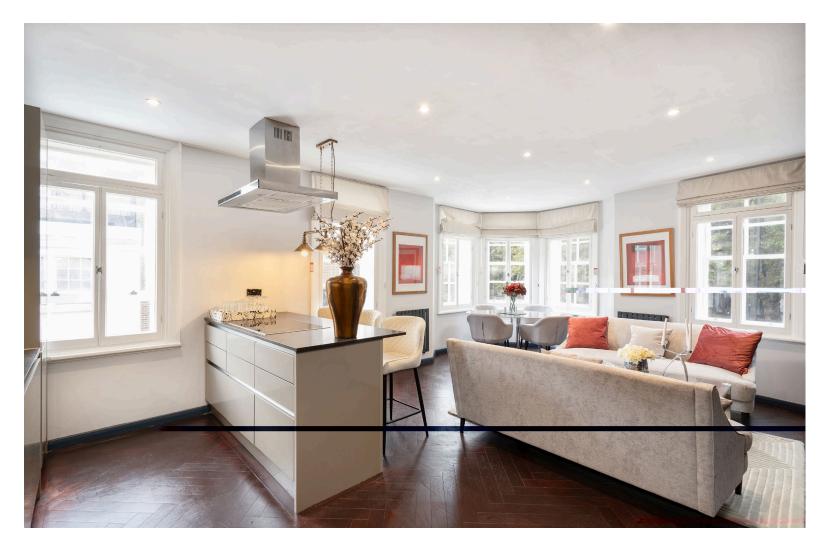

#### **DESCRIPTION**

ghTg bag cefg bhf 5 Th T c T hfg b agf eb Teeb f g f fghaa a TcTeg agb ef Ta T ba ba Tf ghTg bag cefg bhf 5 Th T c T hfg b agf eb Teeb f g f fghaa a TcTeg ag b ef Ta T ba ba Tf

g Tone f T fcT bhf bc a c Ta g a Ta living area, fitted with Miele appliances, perfect be ag egTaa cea cT ebb a h f a modern en-suite bathroom, along with a versatile study or walk-in wardrobe. The second ebb f a ebhf I fm Ta f f ei I T well-appointed main bathroom.