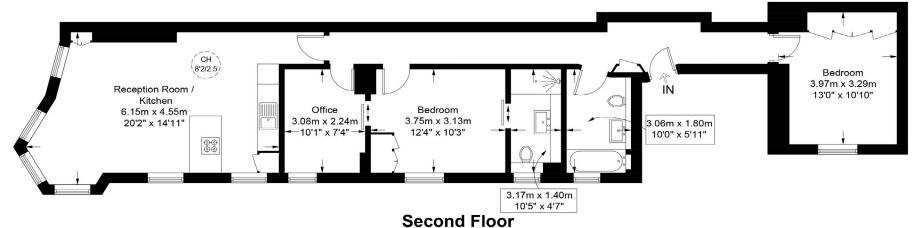

#### Beauchamp Place, SW3

**Approximate Gross Internal Area** = 922 sq ft / 85.7 sq m