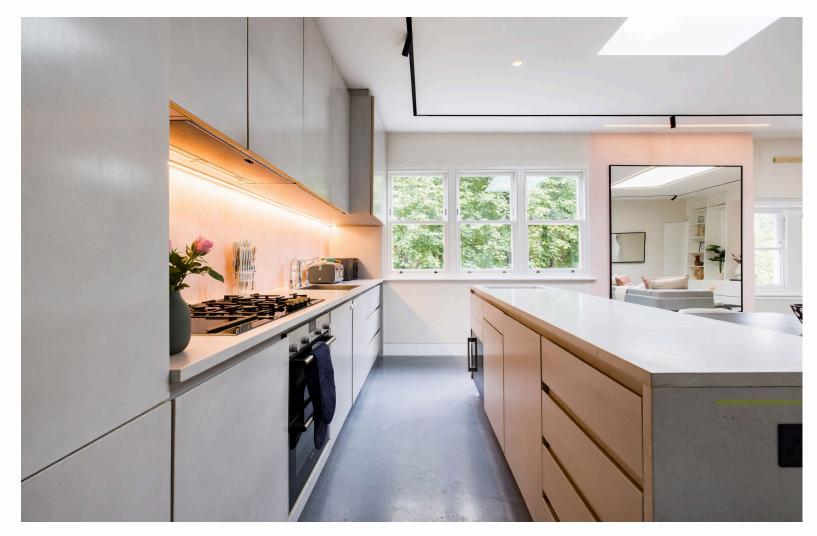

#### DESCRIPTION

This unique property measures approximately 1,167 sq.ft. /108 sq.m. and is offered in excellent condition. Situated on the second (top) floor with lovely views.

The living room benefits from 2.8 metre ceiling heights and skylights which allows for fantastic natural light. It is full of beautiful features while having been totally modernised. The kitchen offers high spec finishes with a breakfast bar and open dining area. There are two ensuite bedrooms plus a third bedroom or study and a separate guest WC.