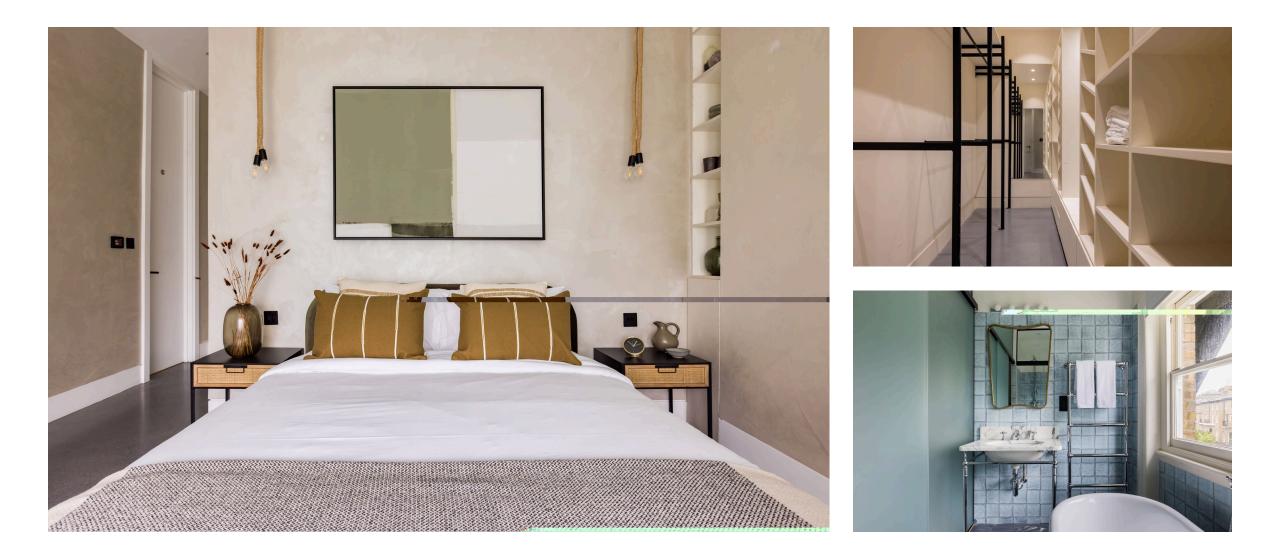

#### DESCRIPTION

This unique property measures approximately 1,167 sq.ft. /108 sq.m. and is offered in excellent condition. Situated on the second (top) floor with lovely views.

The living room benefits from 2.8 metre ceiling heights and skylights which allows for fantastic natural light. It is full of beautiful features while having been totally modernised. The kitchen offers high spec finishes with a breakfast bar and open dining area. There are two ensuite bedrooms plus a third bedroom or study and a separate guest WC.