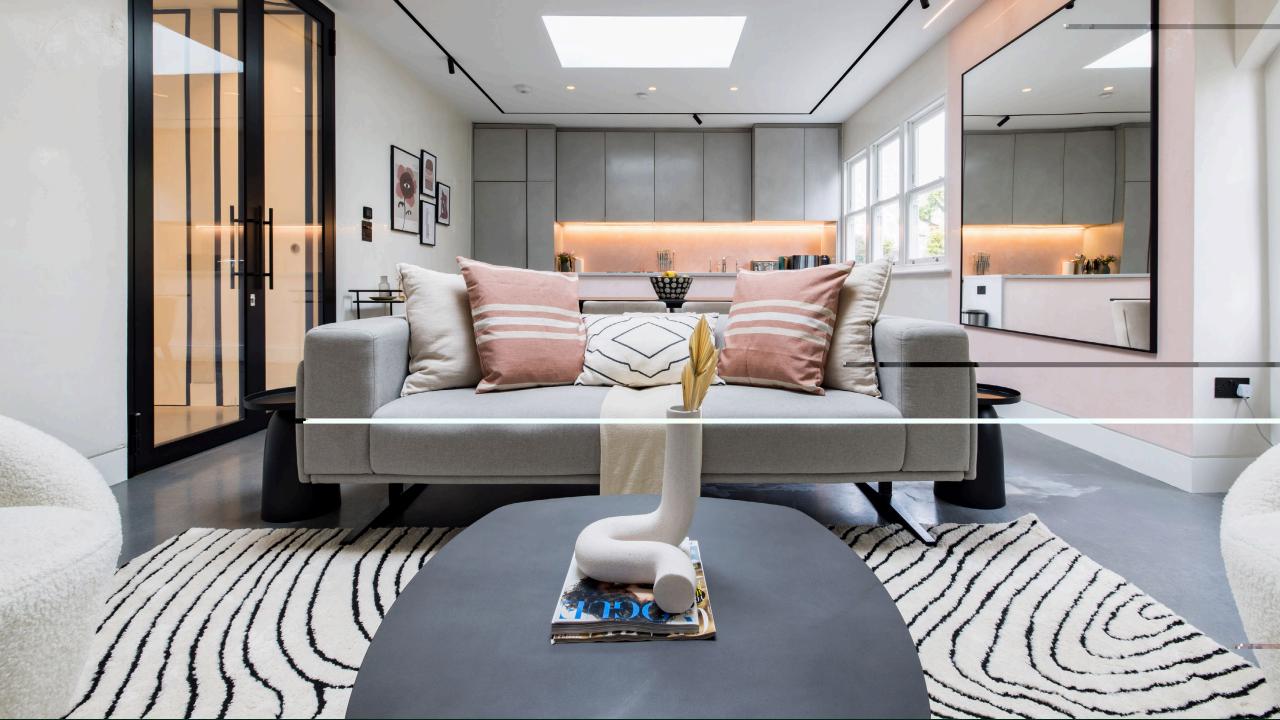

#### DESCRIPTION

This unique property measures approximately 1,167 sq.ft. /108 sq.m. and is offered in excellent condition. Situated on the second (top) floor with lovely views.

The living room benefits from 2.8 metre ceiling heights and skylights which allows for fantastic natural light. It is full of beautiful features while having been totally modernised. The kitchen offers high spec finishes with a breakfast bar and open dining area. There are two ensuite bedrooms plus a third bedroom or study and a separate guest WC.