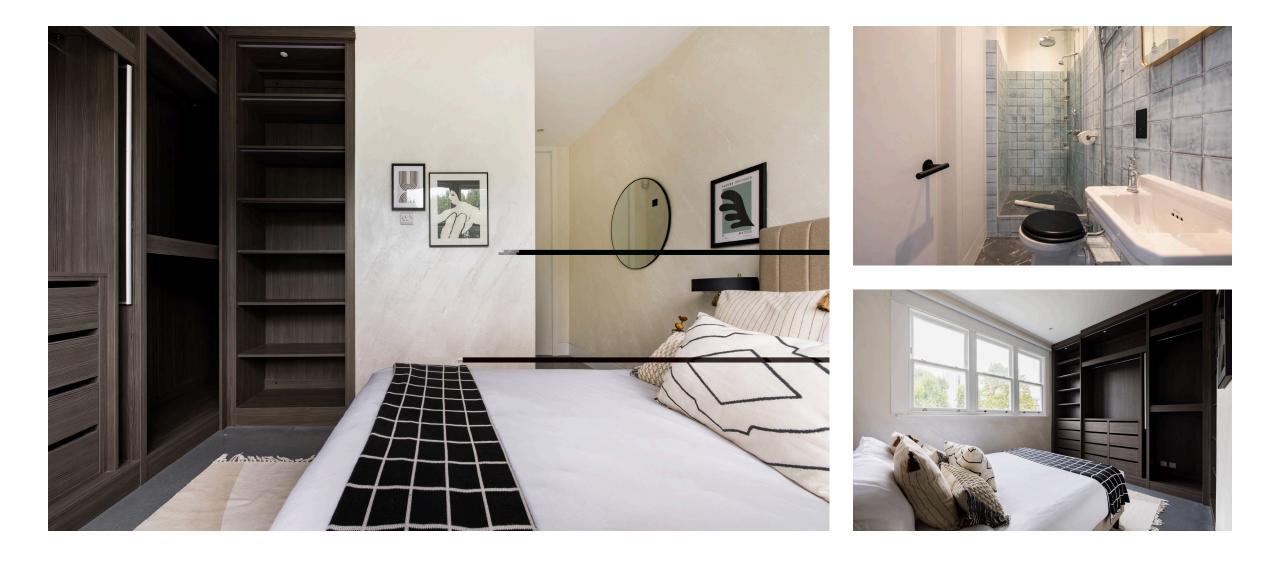

#### DESCRIPTION

This unique property measures approximately 1,167 sq.ft. /108 sq.m. and is offered in excellent condition. Situated on the second (top) floor with lovely views.

The living room benefits from 2.8 metre ceiling heights and skylights which allows for fantastic natural light. It is full of beautiful features while having been totally modernised. The kitchen offers high spec finishes with a breakfast bar and open dining area. There are two ensuite bedrooms plus a third bedroom or study and a separate guest WC.