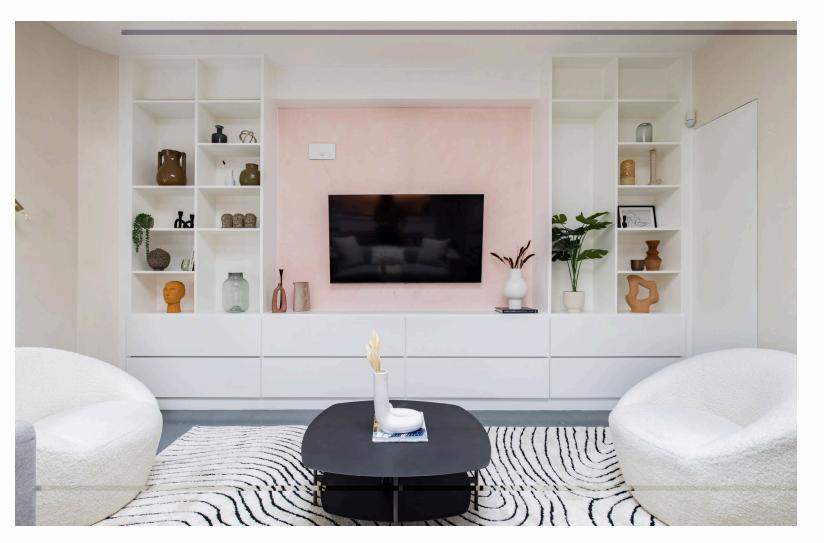

#### DESCRIPTION

This unique property measures approximately 1,167 sq.ft. /108 sq.m. and is offered in excellent condition. Situated on the second (top) floor with lovely views.

The living room benefits from 2.8 metre ceiling heights and skylights which allows for fantastic natural light. It is full of beautiful features while having been totally modernised. The kitchen offers high spec finishes with a breakfast bar and open dining area. There are two ensuite bedrooms plus a third bedroom or study and a separate guest WC.