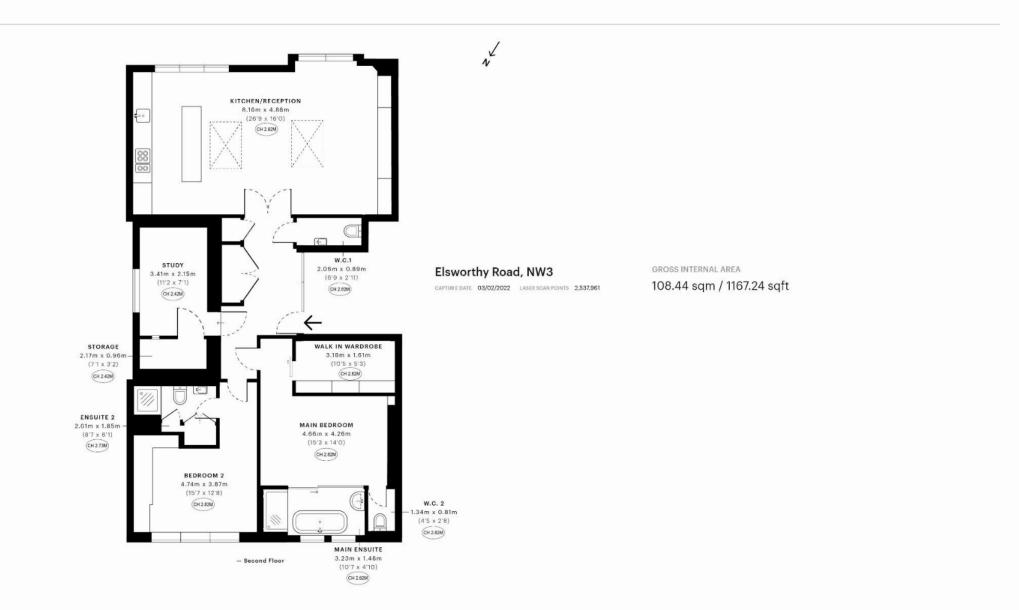

### **KEY FEATURES**

Apartment Leasehold 144 years 3 Bedrooms 2.5 Bathrooms Approx. 1167 sq.ft. Excellent condition Top Floor Views Opposite Primrose Hill Park

#### DESCRIPTION

This unique property measures approximately 1,167 sq.ft. /108 sq.m. and is offered in excellent condition. Situated on the second (top) floor with lovely views.

The living room benefits from 2.8 metre ceiling heights and skylights which allows for fantastic natural light. It is full of beautiful features while having been totally modernised. The kitchen offers high spec finishes with a breakfast bar and open dining area. There are two ensuite bedrooms plus a third bedroom or study and a separate guest WC.