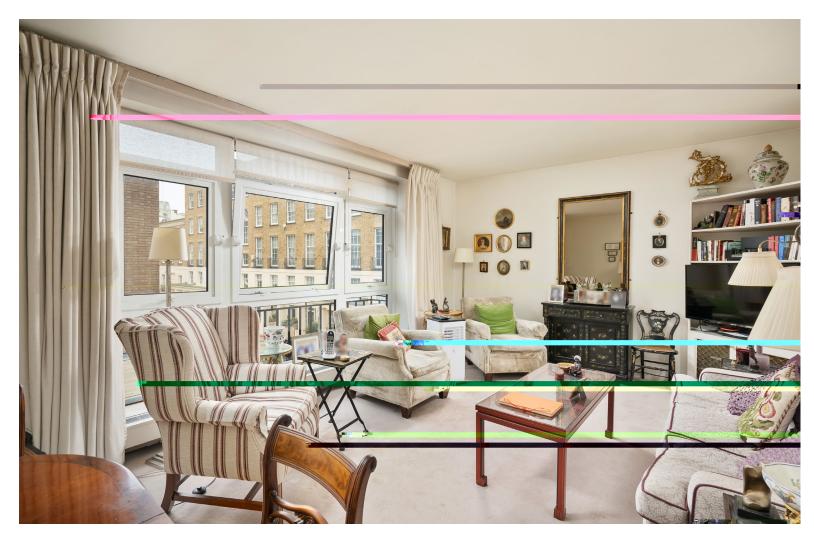

#### DESCRIPTION

Prestigious Two Bedroom Apartment in Regent's Park with 24-hour porterage and private parking.

Situated on the second floor, this west-facing, unmodernised two-bedroom apartment spans approximately 982 sq.ft. and features a spacious living area which is complemented by a separate fully equipped kitchen plus two double bedrooms and two good sized bathrooms. Additional storage options are available throughout the space, ensuring practicality and ease of living.