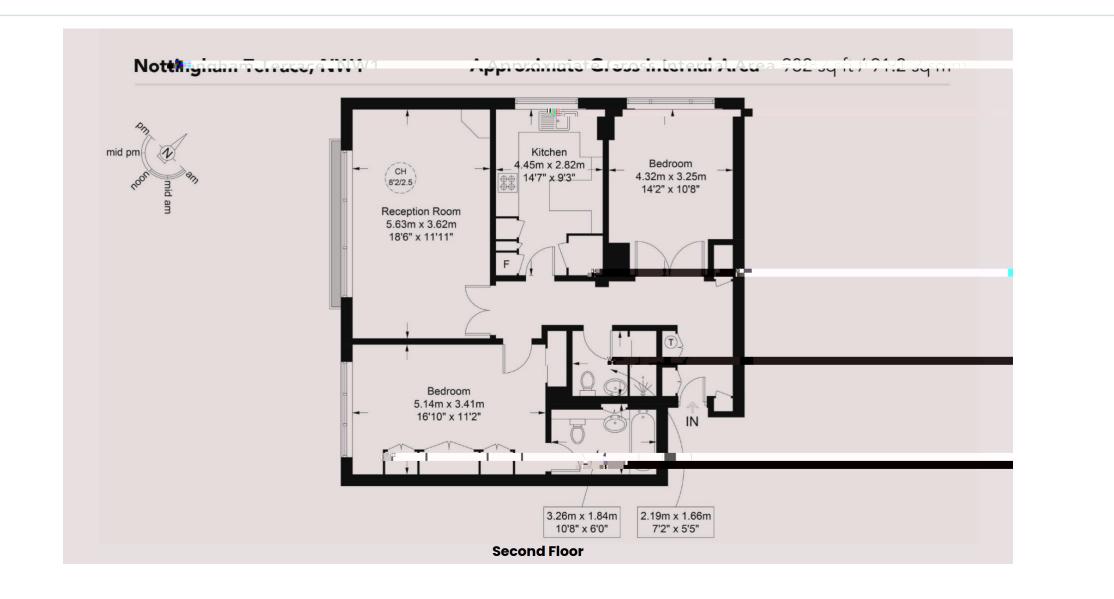

#### **KEY FEATURES**

Apartment Leasehold Approx. 982 sq.ft. 2 Bedrooms 2 Bathrooms West Facing Private Parking 24 Hour Porter

#### DESCRIPTION

Prestigious Two Bedroom Apartment in Regent's Park with 24-hour porterage and private parking.

Situated on the second floor, this west-facing, unmodernised two-bedroom apartment spans approximately 982 sq.ft. and features a spacious living area which is complemented by a separate fully equipped kitchen plus two double bedrooms and two good sized bathrooms. Additional storage options are available throughout the space, ensuring practicality and ease of living.