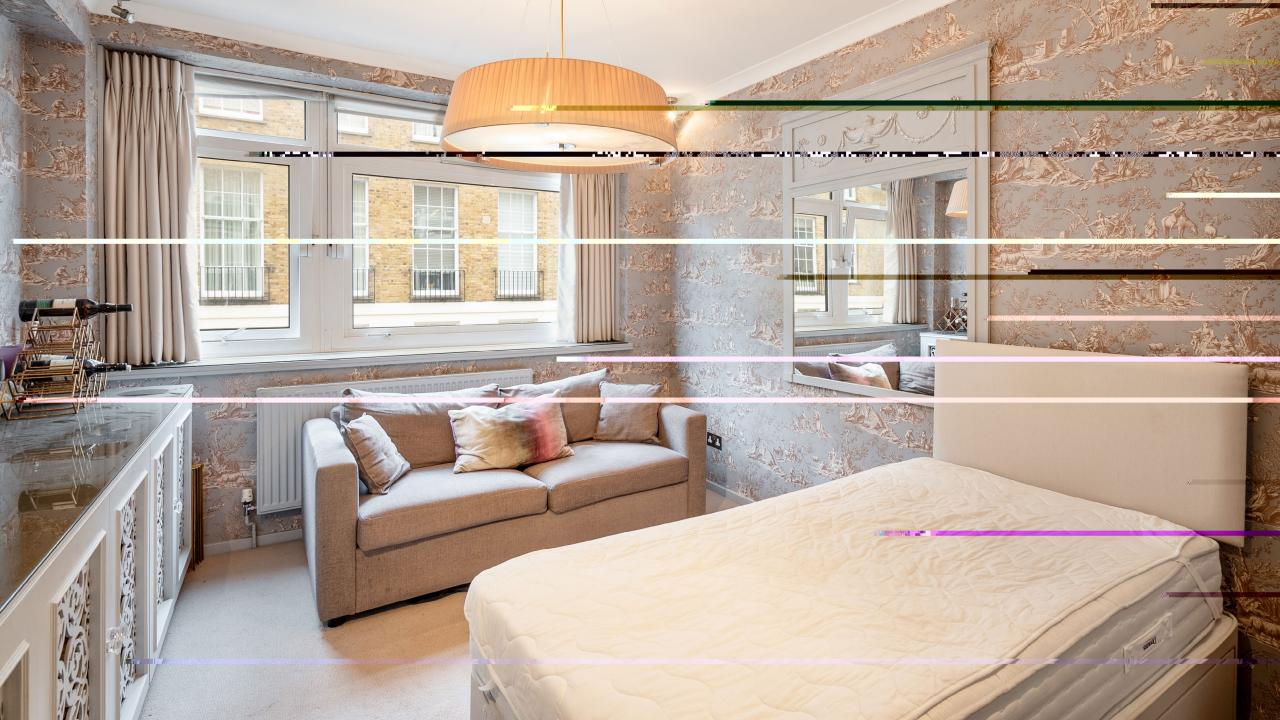

#### DESCRIPTION

Prestigious Two Bedroom Apartment in Regent's Park with 24-hour porterage and private parking.

Situated on the second floor, this west-facing, unmodernised two-bedroom apartment spans approximately 982 sq.ft. and features a spacious living area which is complemented by a separate fully equipped kitchen plus two double bedrooms and two good sized bathrooms. Additional storage options are available throughout the space, ensuring practicality and ease of living.