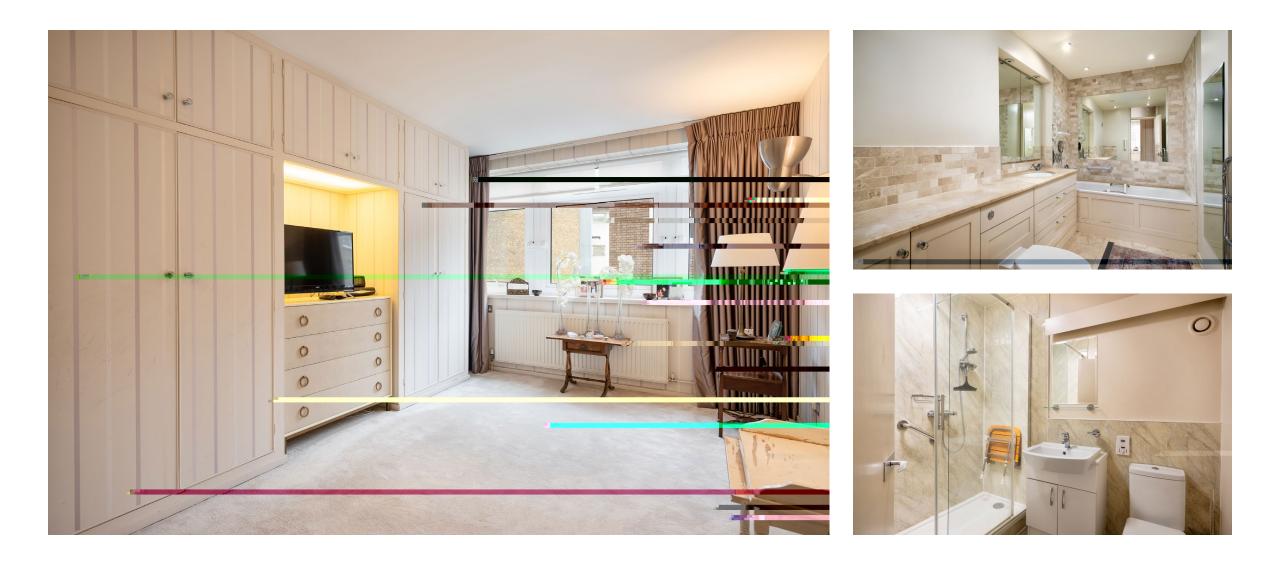

#### DESCRIPTION

Prestigious Two Bedroom Apartment in Regent's Park with 24-hour porterage and private parking.

Situated on the second floor, this west-facing, unmodernised two-bedroom apartment spans approximately 982 sq.ft. and features a spacious living area which is complemented by a separate fully equipped kitchen plus two double bedrooms and two good sized bathrooms. Additional storage options are available throughout the space, ensuring practicality and ease of living.

Nottingham Terrace is the only private gated terrace in Regent's Park. Offering 24-hour concierge, passenger lifts and security. There is off street parking and one underground parking space that comes privately with this apartment.