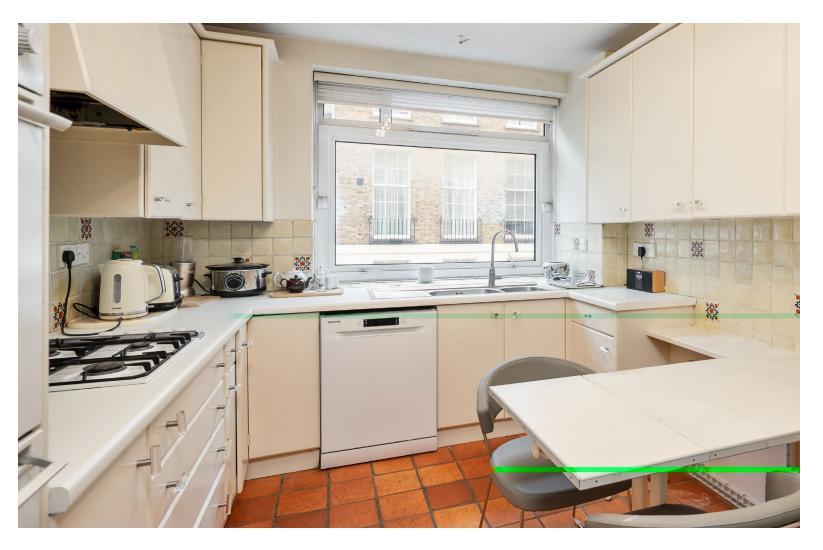

#### DESCRIPTION

Prestigious Two Bedroom Apartment in Regent's Park with 24-hour porterage and private parking.

Situated on the second floor, this west-facing, unmodernised two-bedroom apartment spans approximately 982 sq.ft. and features a spacious living area which is complemented by a separate fully equipped kitchen plus two double bedrooms and two good sized bathrooms. Additional storage options are available throughout the space, ensuring practicality and ease of living.