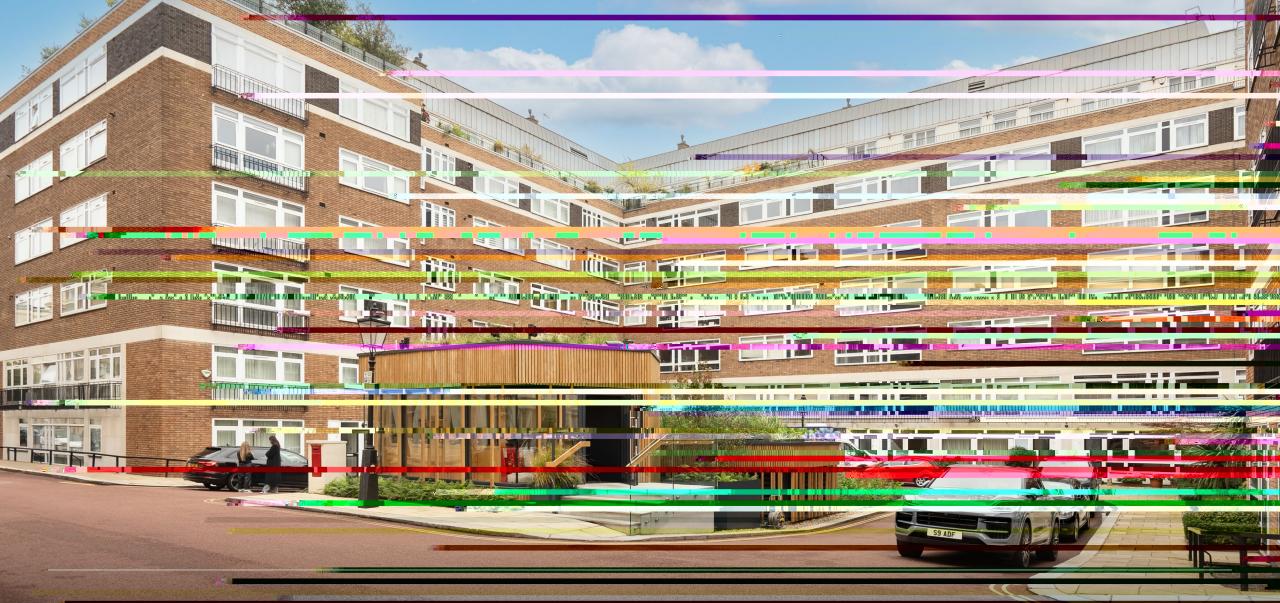

Nottingham Terrace is the only private gated terrace in Regent's Park. Offering 24-hour concierge, passenger lifts and security. There is off street parking and one underground parking space that comes privately with this apartment.

Ideally situated on the south side of Regent Park, right next to Baker Street Station and a 0.1 miles away from the boutique shops and amenities Marylebone High Street.