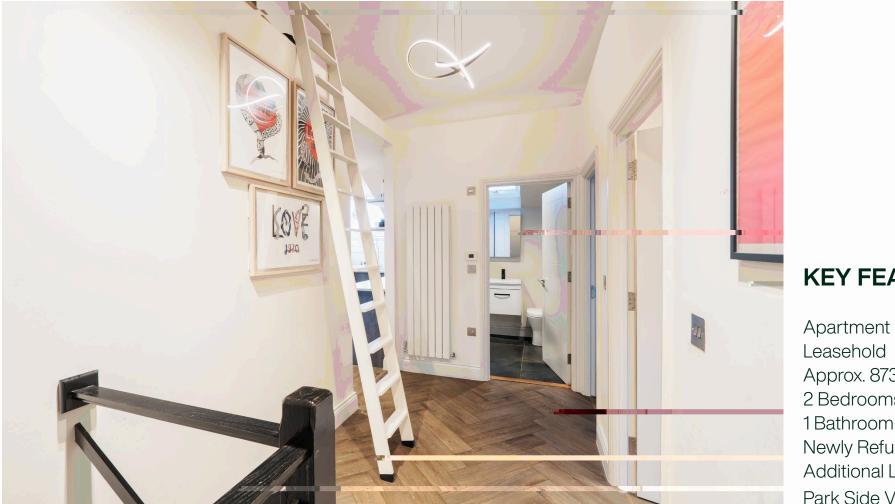

### **KEY FEATURES**

Approx. 873 sq.ft. 2 Bedrooms 1 Bathroom Newly Refurbished Additional Loft Storage Park Side Views

Located on the second floor, with lovely views of the park. This apartment is perfect for entertaining or relaxing. The accommodation comprises two bedrooms, one bathroom plus a large open reception and kitchen area. Both double bedrooms provide plenty of space, with a well appointed bathroom next door. Additionally, there is a large open loft space, ideal for storage or creative use.