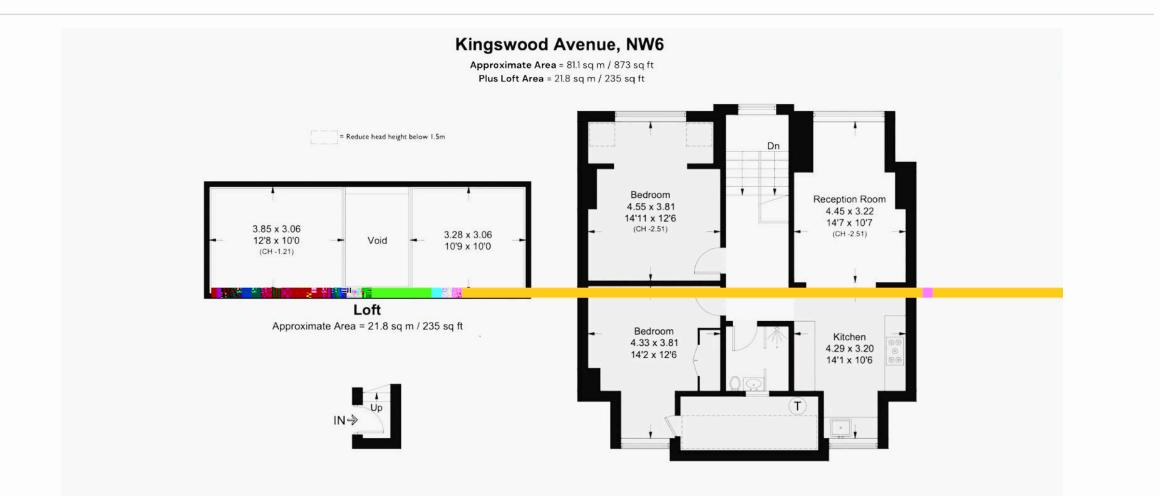

### **KEY FEATURES**

Approx. 873 sq.ft. 2 Bedrooms 1 Bathroom Newly Refurbished Additional Loft Storage Park Side Views

Located on the second floor, with lovely views of the park. This apartment is perfect for entertaining or relaxing. The accommodation comprises two bedrooms, one bathroom plus a large open reception and kitchen area. Both double bedrooms provide plenty of space, with a well appointed bathroom next door. Additionally, there is a large open loft space, ideal for storage or creative use.

## FLAT 3, 17 KINGSWOOD AVENUE

QUEEN'S PARK, LONDON, NW6

Surveyed and drawn in accordance with the International property measurements standards (IPMS 2: Residential) Not drawn to scale unless stated. Whilst every care is taken in the preparation of this plan, please check all dimensions, shapes and compass bearings before making any decisions reliant upon them.