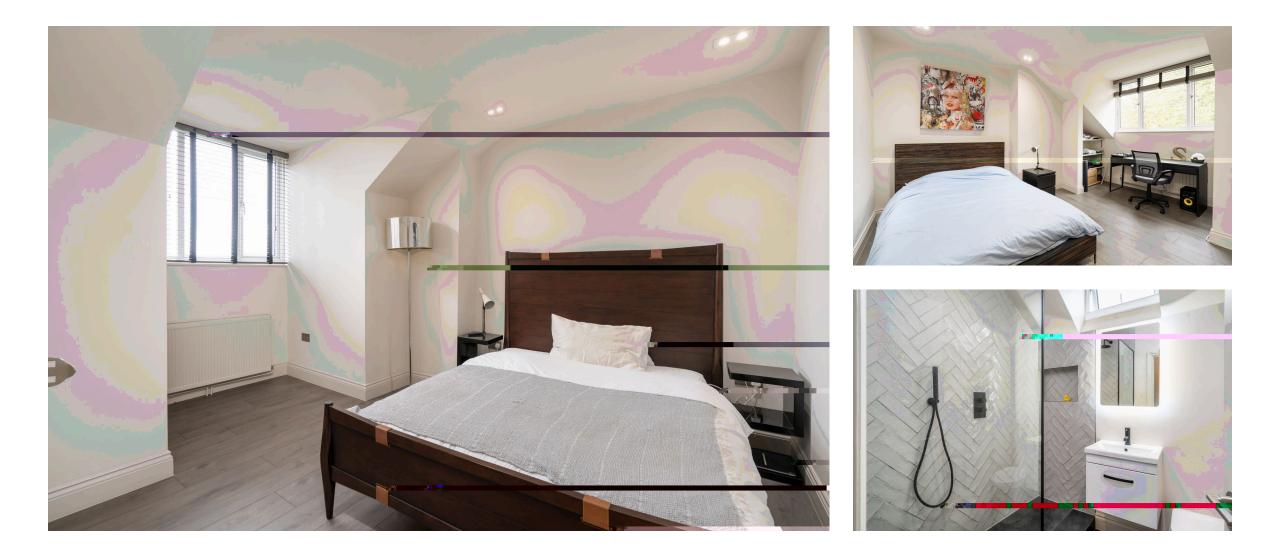

#### DESCRIPTION

This charming two bedroom apartment measures approximately 873 sq.ft. and is in excellent condition. Having been totally refurbished, the well designed living space offers vaulted ceilings giving extra height and plenty of natural light. The apartment benefits from fantastic living spaces, offering bright and spacious accommodation.

Located on the second floor, with lovely views of the park. This apartment is perfect for entertaining or relaxing. The accommodation comprises two bedrooms, one bathroom plus a large open reception and kitchen area. Both double bedrooms provide plenty of space, with a well appointed bathroom next door. Additionally, there is a large open loft space, ideal for storage or creative use.