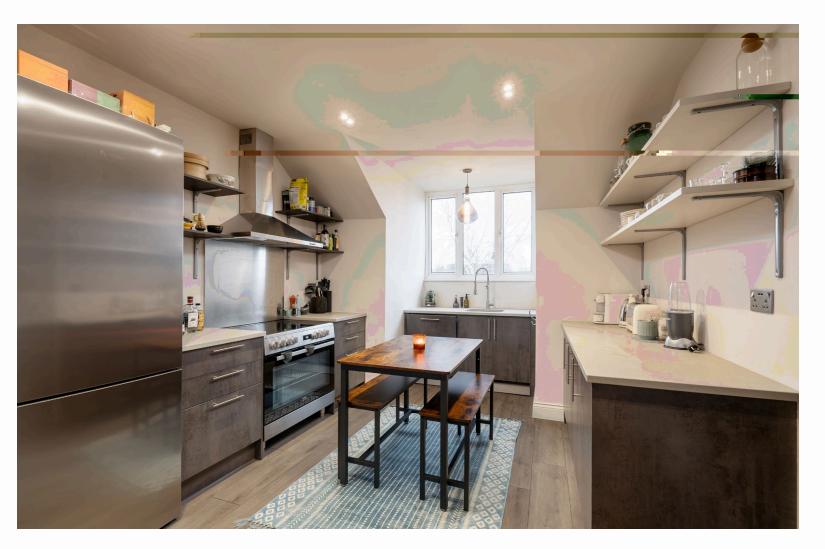

#### DESCRIPTION

This charming two bedroom apartment measures approximately 873 sq.ft. and is in excellent condition. Having been totally refurbished, the well designed living space offers vaulted ceilings giving extra height and plenty of natural light. The apartment benefits from fantastic living spaces, offering bright and spacious accommodation.

Located on the second floor, with lovely views of the park. This apartment is perfect for entertaining or relaxing. The accommodation comprises two bedrooms, one bathroom plus a large open reception and kitchen area. Both double bedrooms provide plenty of space, with a well appointed bathroom next door. Additionally, there is a large open loft space, ideal for storage or creative use.