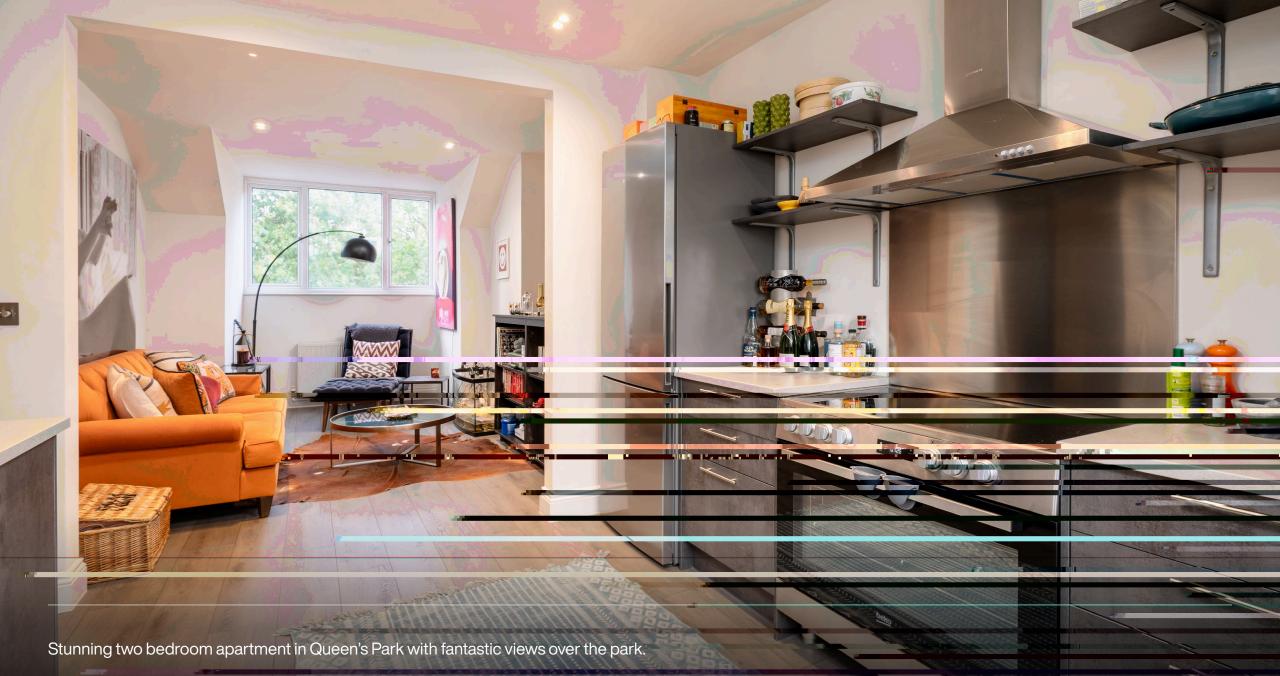

#### DESCRIPTION

This charming two bedroom apartment measures approximately 873 sq.ft. and is in excellent condition. Having been totally refurbished, the well designed living space offers vaulted ceilings giving extra height and plenty of natural light. The apartment benefits from fantastic living spaces, offering bright and spacious accommodation.

Located on the second floor, with lovely views of the park. This apartment is perfect for entertaining or relaxing. The accommodation comprises two bedrooms, one bathroom plus a large open reception and kitchen area. Both double bedrooms provide plenty of space, with a well appointed bathroom next door. Additionally, there is a large open loft space, ideal for storage or creative use.