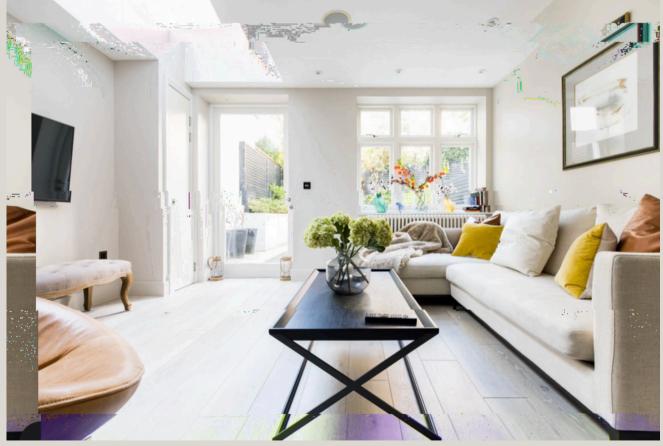

#### THE HOME

The spacious open-plan kitchen/diner offers an inviting space to gather with family and friends, whilst the charming enclosed patio boasts an ideal spot for alfresco dining.

A skylit living room allows for an abundance of natural light in turn creating a peaceful atmosphere and the perfect space to relax.