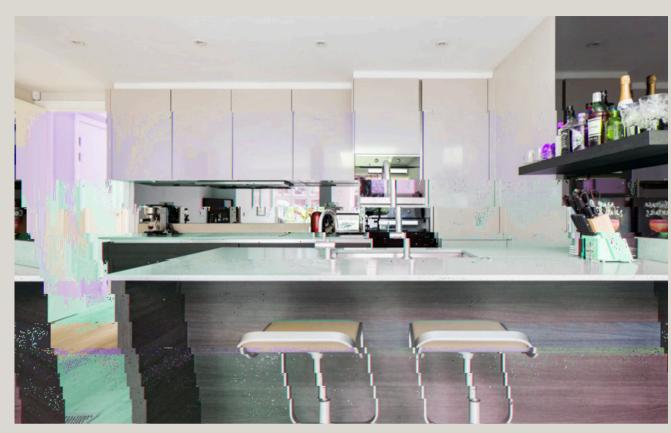

#### THE HOME

The spacious open-plan kitchen/diner offers an inviting space to gather with family and friends, whilst the charming enclosed patio boasts an ideal spot for alfresco dining.

A skylit living room allows for an abundance of natural light in turn creating a peaceful atmosphere and the perfect space to relax.