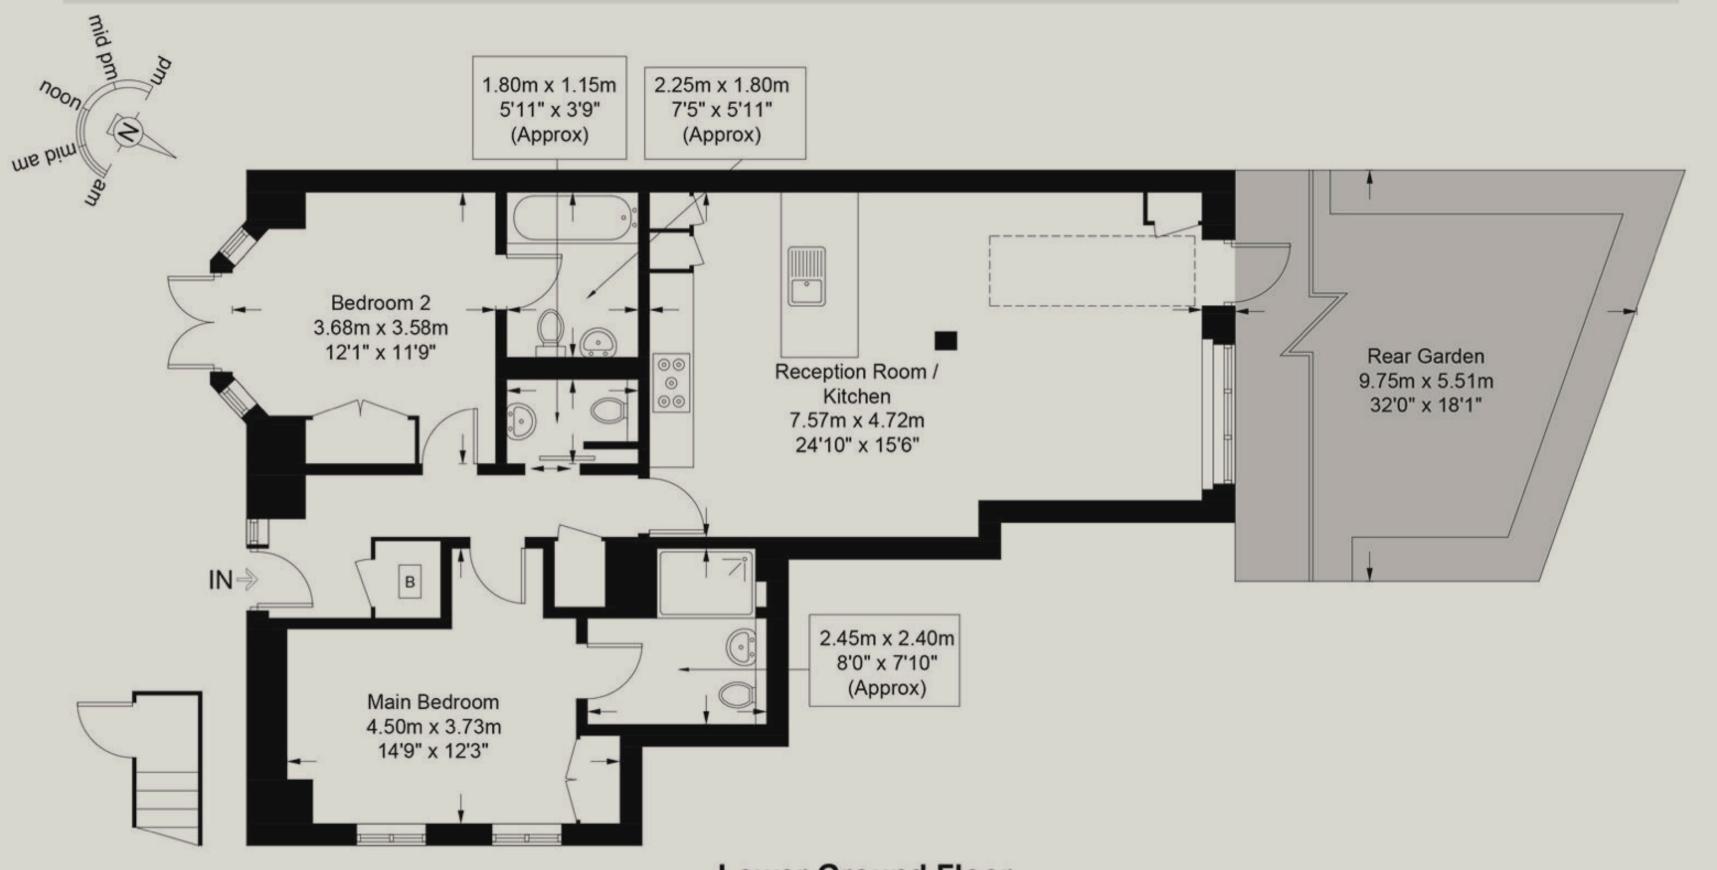

# Approximate Gross Internal Area = 892 sq ft / 82.9 sq m

**Lower Ground Floor** 

Joshua Marks | Director | +44(0)7725 837 985 | jm@parklord.com