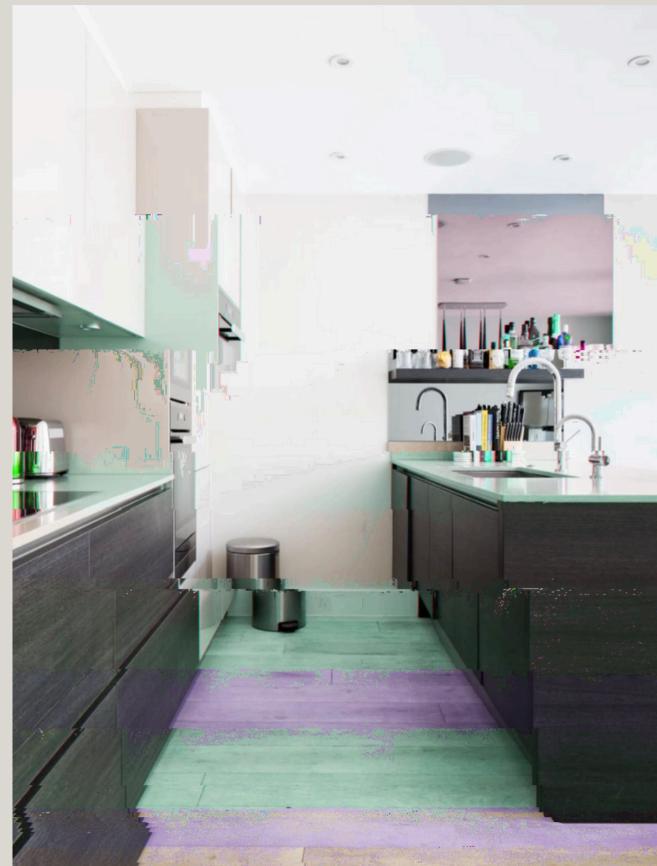

#### THE HOME

The spacious open-plan kitchen/diner offers an inviting space to gather with family and friends, whilst the charming enclosed patio boasts an ideal spot for alfresco dining.

A skylit living room allows for an abundance of natural light in turn creating a peaceful atmosphere and the perfect space to relax.