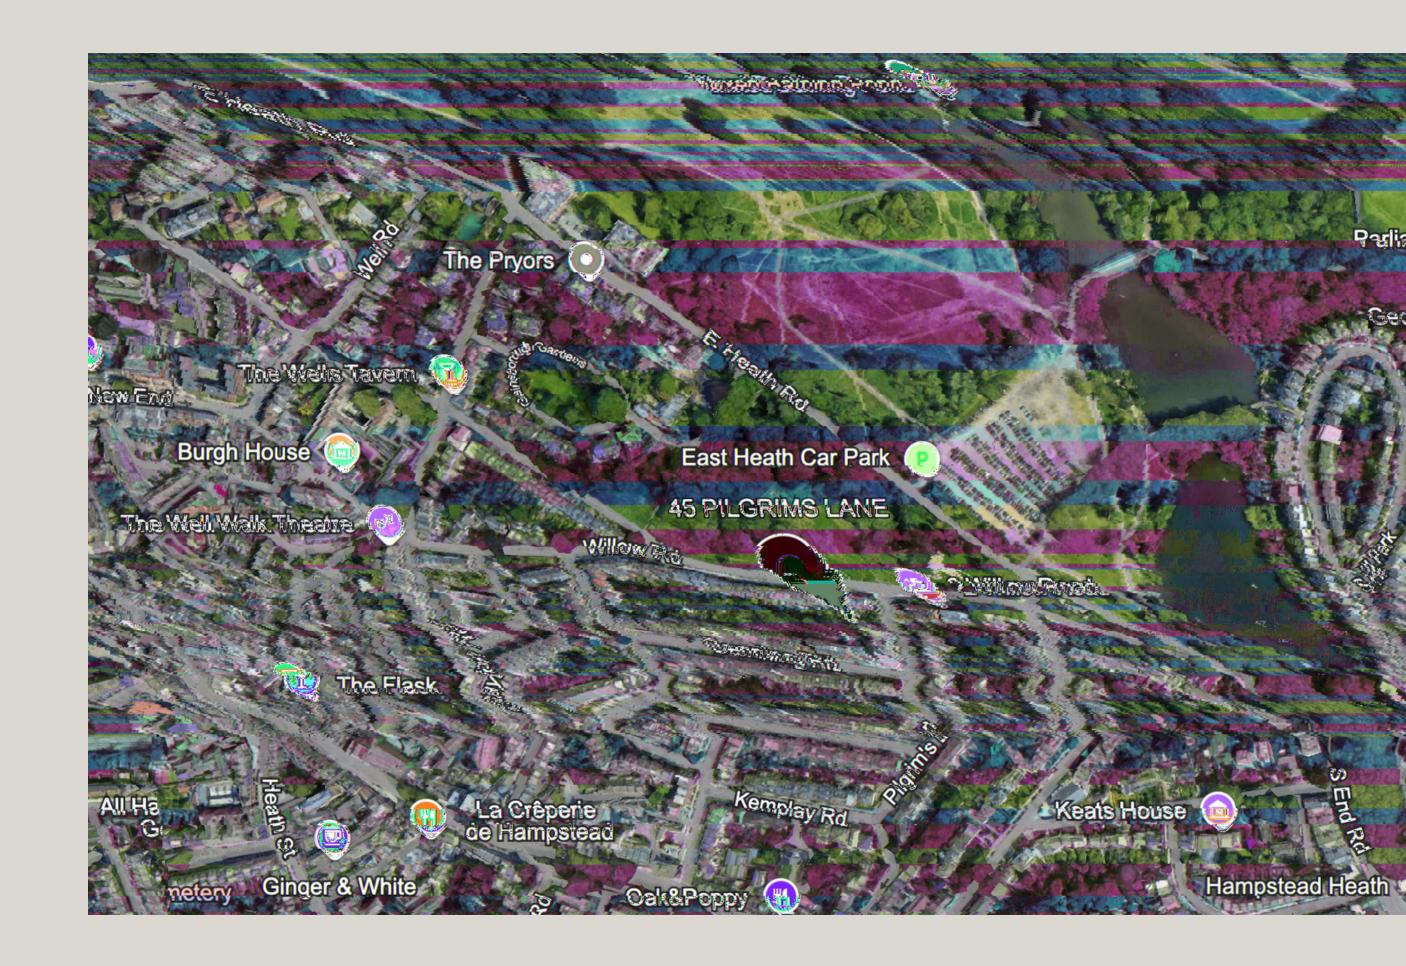

#### **LOCATION**

45 Pilgrims Lane is situated just a two minute walk from the renowned Hampstead Heath, whilst maintaining close proximity to the high street and local amenities. The apartment is a short walk to Hampstead underground station ensuring direct connectivity across London.