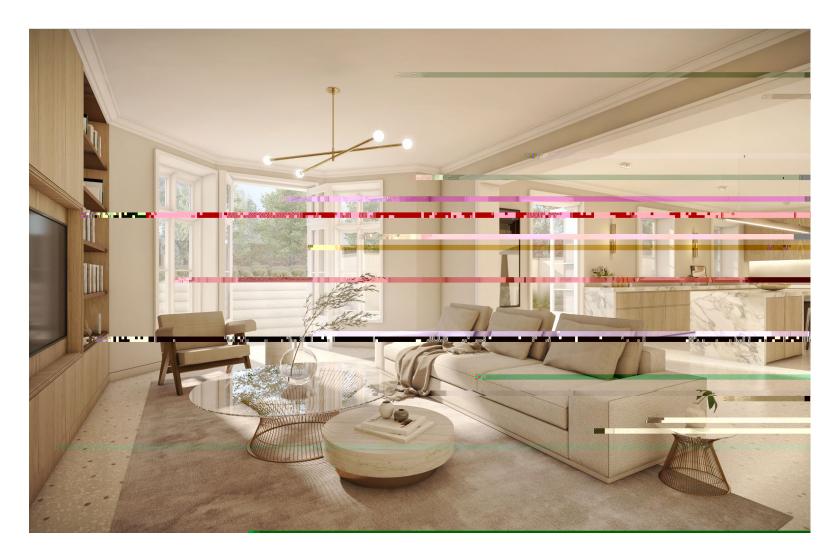

#### DESCRIPTION

A unique Planning Permission is in place to extend

French doors that connect the house to the south

adjoining family room provides convenient access to the garden. Each room has been cleverly designed, to maximise space and natural light.