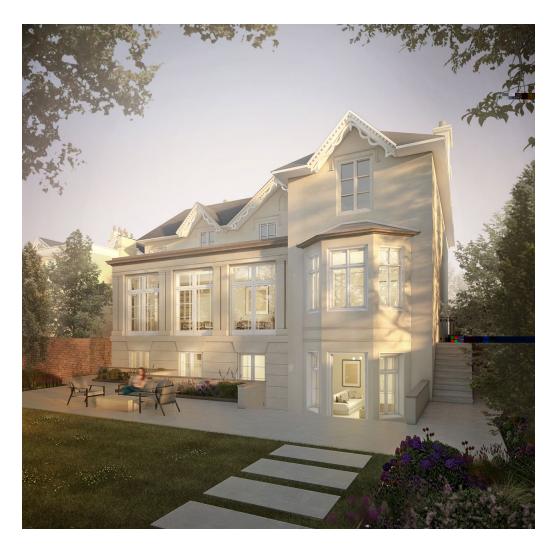

#### DESCRIPTION

A unique Planning Permission is in place to extend

French doors that connect the house to the south

adjoining family room provides convenient access to the garden. Each room has been cleverly designed, to maximise space and natural light.

principal bedroom suite including dressing room. The

laundry and utility rooms. The garden is superb, offering complete privacy in a tranquil position facing South.