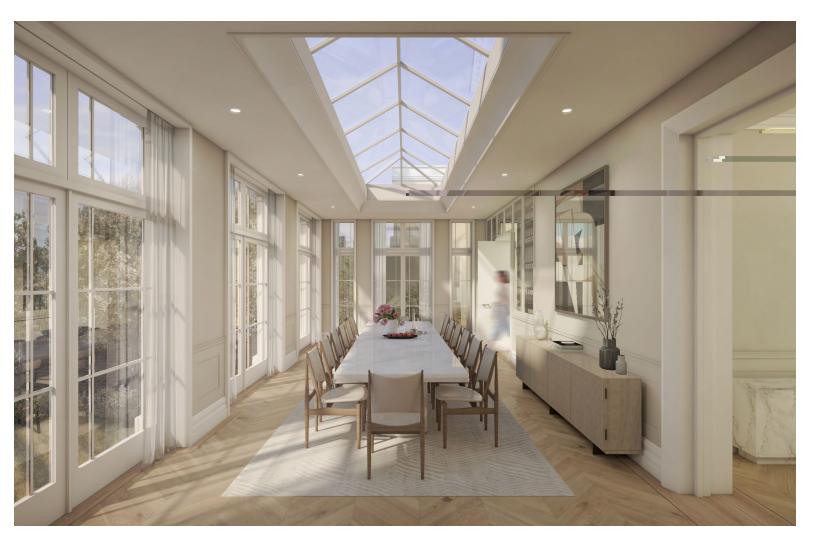

#### DESCRIPTION

A unique Planning Permission is in place to extend

French doors that connect the house to the south

adjoining family room provides convenient access to the garden. Each room has been cleverly designed, to maximise space and natural light.

principal bedroom suite including dressing room. The

laundry and utility rooms. The garden is superb, offering complete privacy in a tranquil position facing South.