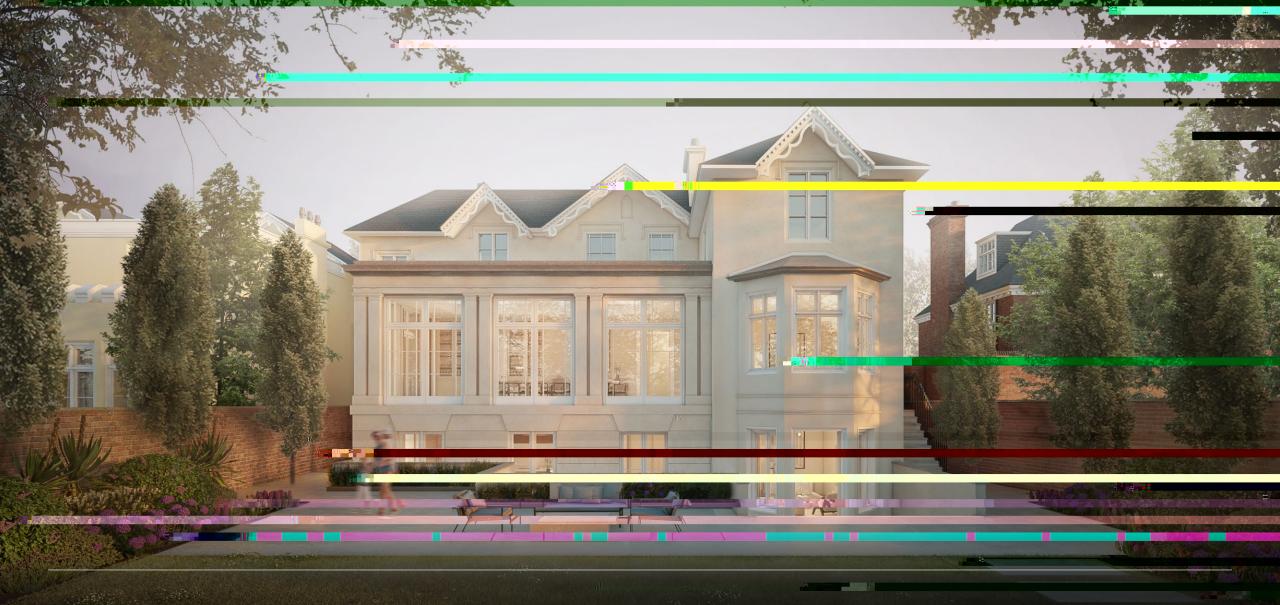

LE CAR

29

A truly unique opportunity to create your own luxury residence, in a prime London location on the favoured east side of St. John's Wood. With planning permission already in place for a gross internal area of up to 618 Square Metres / 6,658 Square Feet on a plot of 0.25 acres with a front drive and south facing garden.

#### DESCRIPTION

A unique Planning Permission is in place to extend

French doors that connect the house to the south

adjoining family room provides convenient access to the garden. Each room has been cleverly designed, to maximise space and natural light.