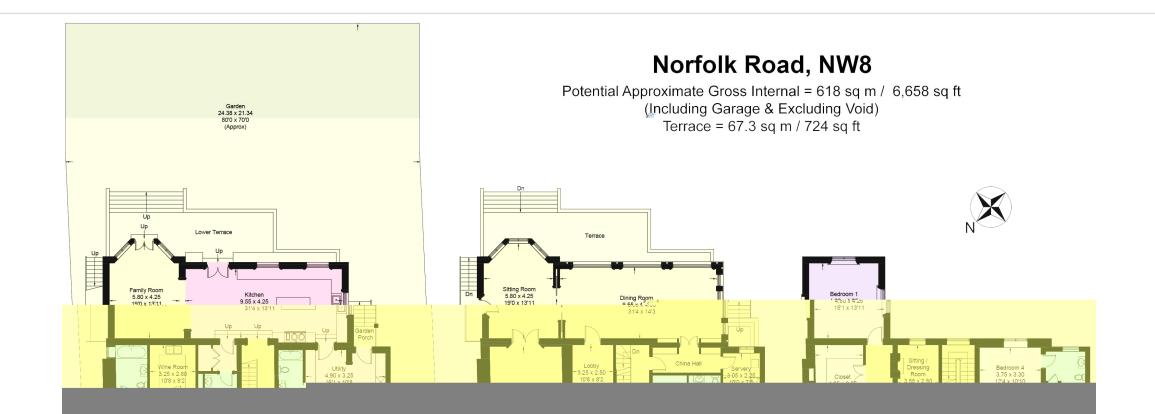

LE CAR

29

A truly unique opportunity to create your own luxury residence, in a prime London location on the favoured east side of St. John's Wood. With planning permission already in place for a gross internal area of up to 618 Square Metres / 6,658 Square Feet on a plot of 0.25 acres with a front drive and south facing garden.

### **KEY FEATURES**

Detached Freehold Approx. 6,659 sq.ft. 0.25 Acres 6 Bedrooms 6 Bathrooms 6 Bathrooms Gated Drive Garage Cinema Room and Wine Room 80 Foot South Facing Garden