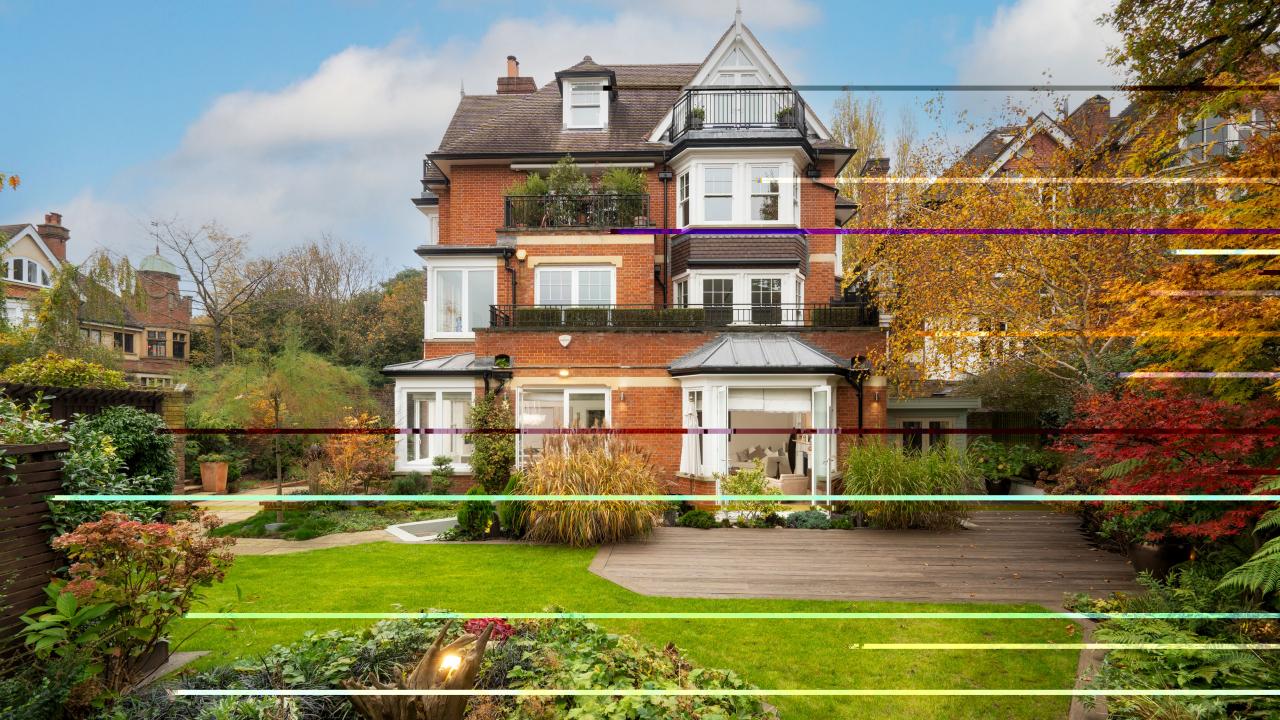

To the rear, there is a 29' double reception room connected to an expansive kitchen/dining room, both of which offer access via French windows onto a beautifully landscaped 67' x 52' private south west facing garden. In addition, there are two secure private parking spaces on the driveway that is set behind remote-controlled gates, also accessed from Oakhill Avenue.