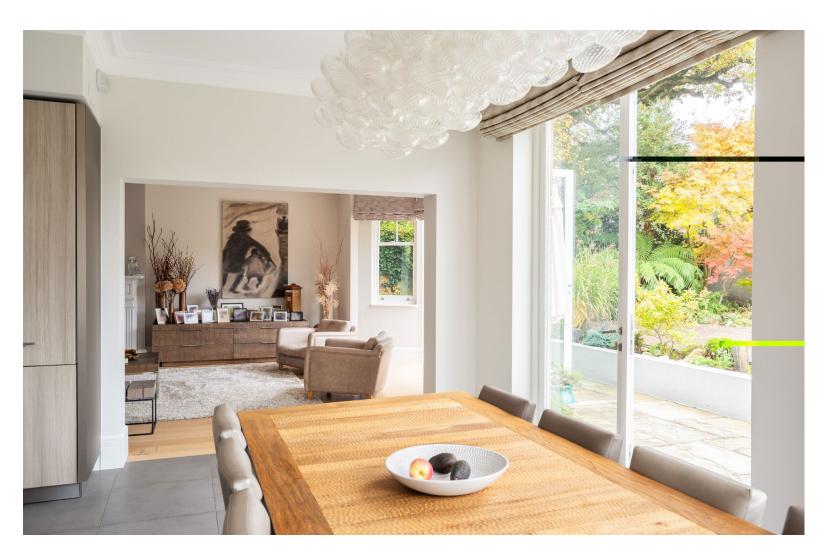

To the rear, there is a 29' double reception room connected to an expansive kitchen/dining room, both of which offer access via French windows onto a beautifully landscaped 67' x 52' private south west facing garden. In addition, there are two secure private parking spaces on the driveway that is set behind remote-controlled gates, also accessed from Oakhill Avenue.