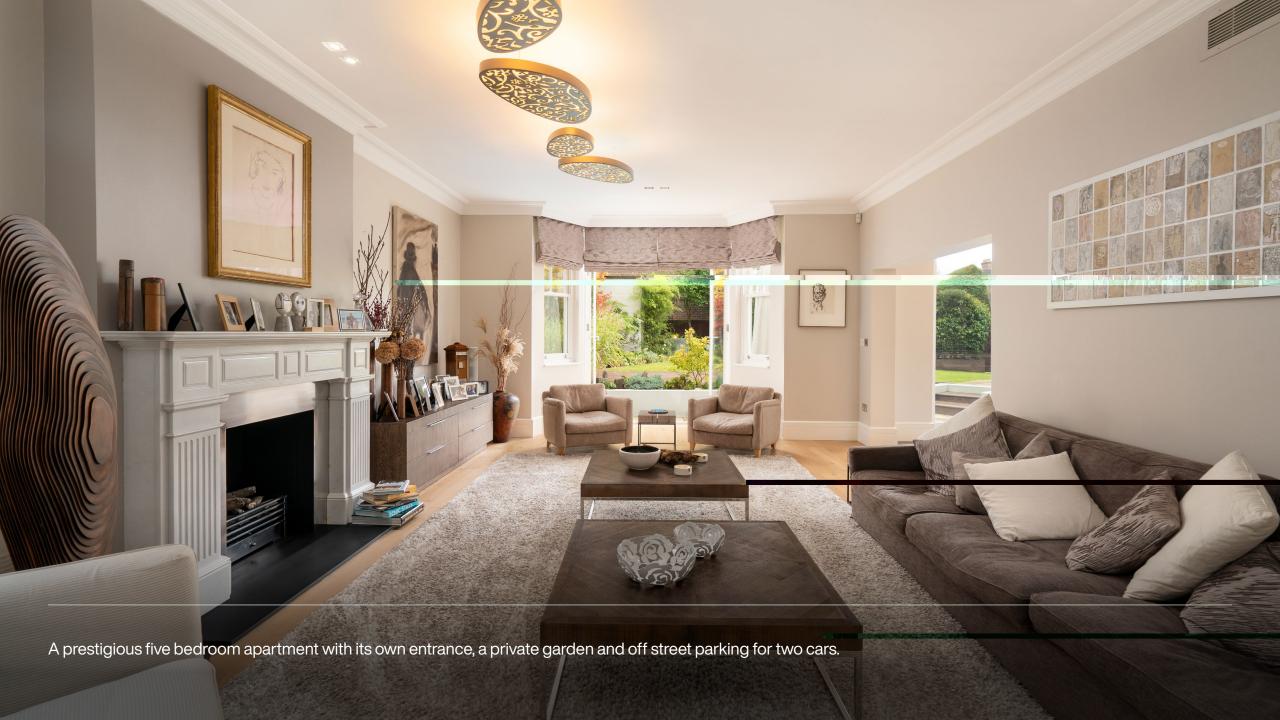

#### **DESCRIPTION**

The apartment measures approximately 2,650 sq.ft. (246 sq.m) and is offered in excellent condition including under floor heating and air conditioning.

Occupying the entire ground floor of an imposing building which is also in excellent condition having been constructed in 2005.

To the rear, there is a 29' double reception room connected to an expansive kitchen/dining room, both of which offer access via French windows onto a beautifully landscaped 67' x 52' private south west facing garden. In addition, there are two secure private parking spaces on the driveway that is set behind remote-controlled gates, also accessed from Oakhill Avenue.