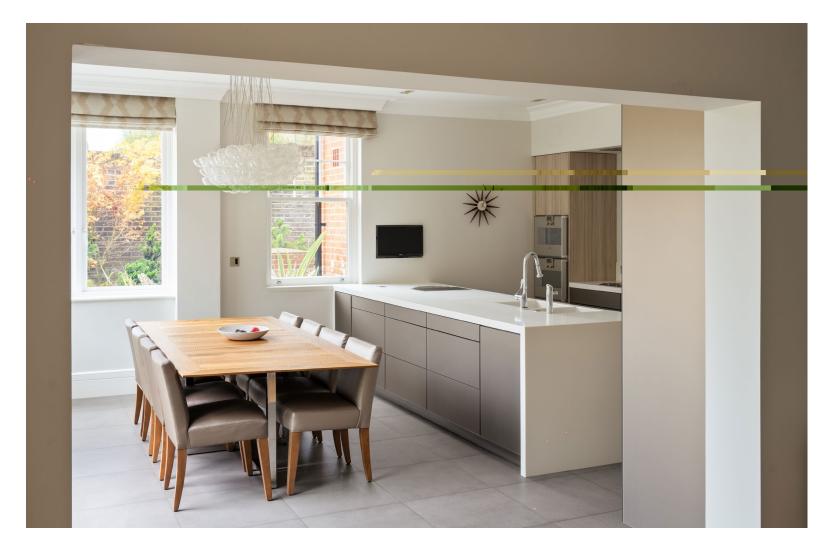

#### **DESCRIPTION**

The apartment measures approximately 2,650 sq.ft. (246 sq.m) and is offered in excellent condition including under floor heating and air conditioning.

Occupying the entire ground floor of an imposing building which is also in excellent condition having been constructed in 2005.

To the rear, there is a 29' double reception room connected to an expansive kitchen/dining room, both of which offer access via French windows onto a beautifully landscaped 67' x 52' private south west facing garden. In addition, there are two secure private parking spaces on the driveway that is set behind remote-controlled gates, also accessed from Oakhill Avenue.