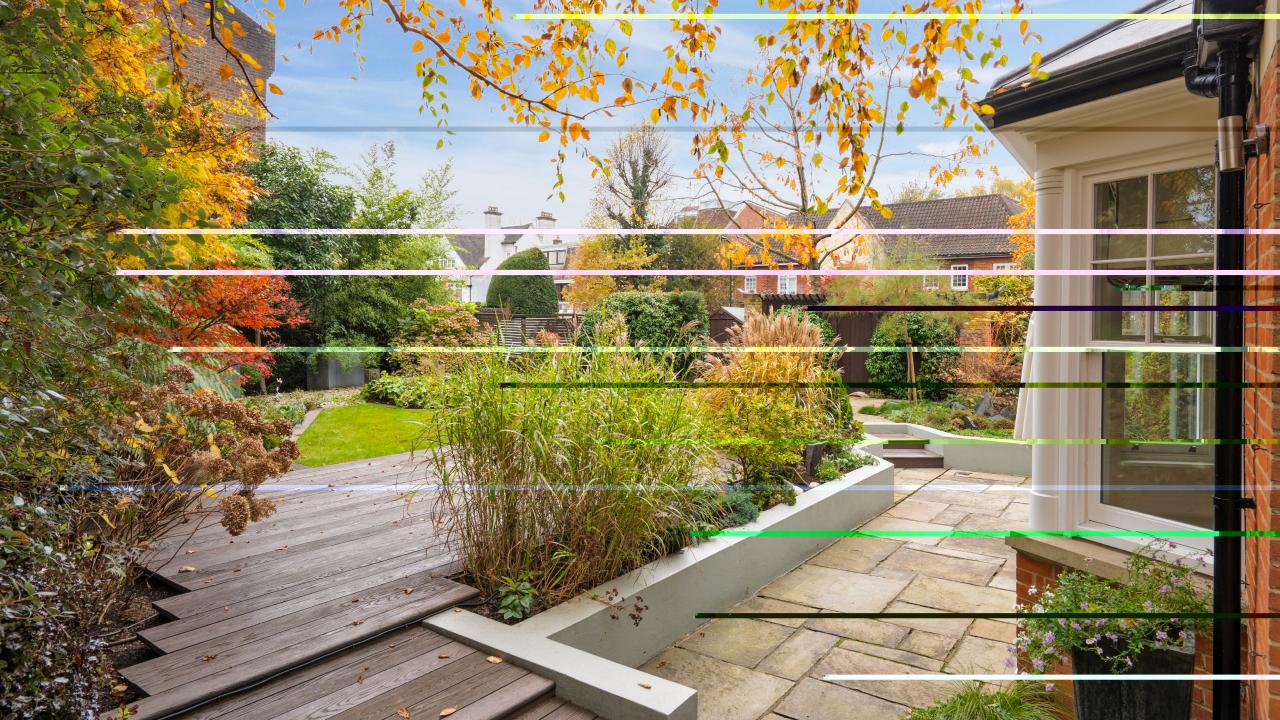

To the rear, there is a 29' double reception room connected to an expansive kitchen/dining room, both of which offer access via French windows onto a beautifully landscaped 67' x 52' private south west facing garden. In addition, there are two secure private parking spaces on the driveway that is set behind remote-controlled gates, also accessed from Oakhill Avenue.