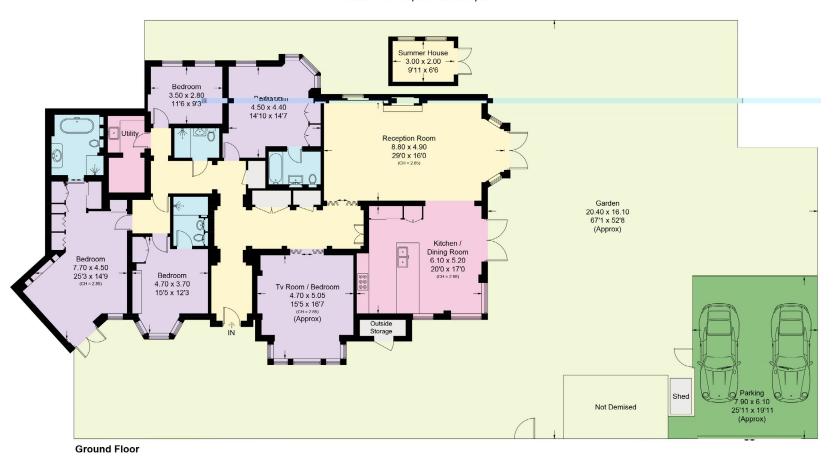

#### Redington Road, NW3

Approximate Gross Internal Area = 246 sq m / 2650 sq ft Summer House & Outside Storage = 8 sq m / 86 sq ft Total = 254 sq m / 2736 sq ft

This plan is for layout guidance only. Not drawn to scale unless stated. Windows and door openings are approximate. Whilst every care is taken in the preparation of this plan, please check all dimensions, shapes and compass bearings before making any decisions reliant upon them. (ID1144754)