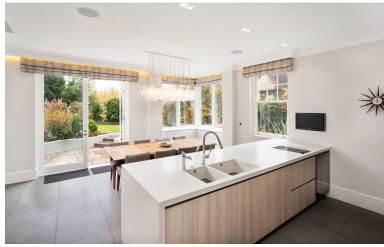

#### **DESCRIPTION**

The apartment measures approximately 2,650 sq.ft. (246 sq.m) and is offered in excellent condition including under floor heating and air conditioning.

Occupying the entire ground floor of an imposing building which is also in excellent condition having been constructed in 2005.

To the rear, there is a 29' double reception room connected to an expansive kitchen/dining room, both of which offer access via French windows onto a beautifully landscaped 67' x 52' private south west facing garden. In addition, there are two secure private parking spaces on the driveway that is set behind remote-controlled gates, also accessed from Oakhill Avenue.