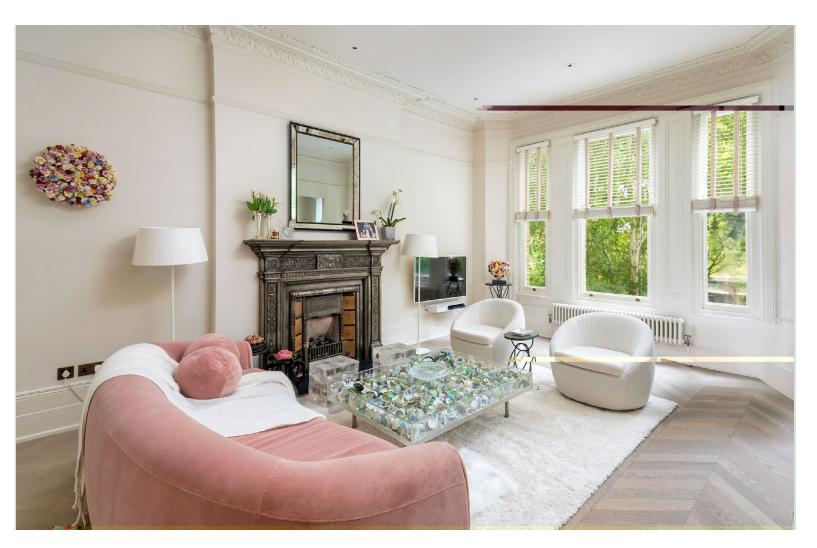

#### DESCRIPTION

Located at the end of the terrace giving the feel of a semi-detached home. The living room benefits from 3.3 metre ceiling heights which allows for fantastic natural light. And is full of beautiful features such as the ornate cornicing, a stunning fireplace and a large French terrace overlooking the garden.