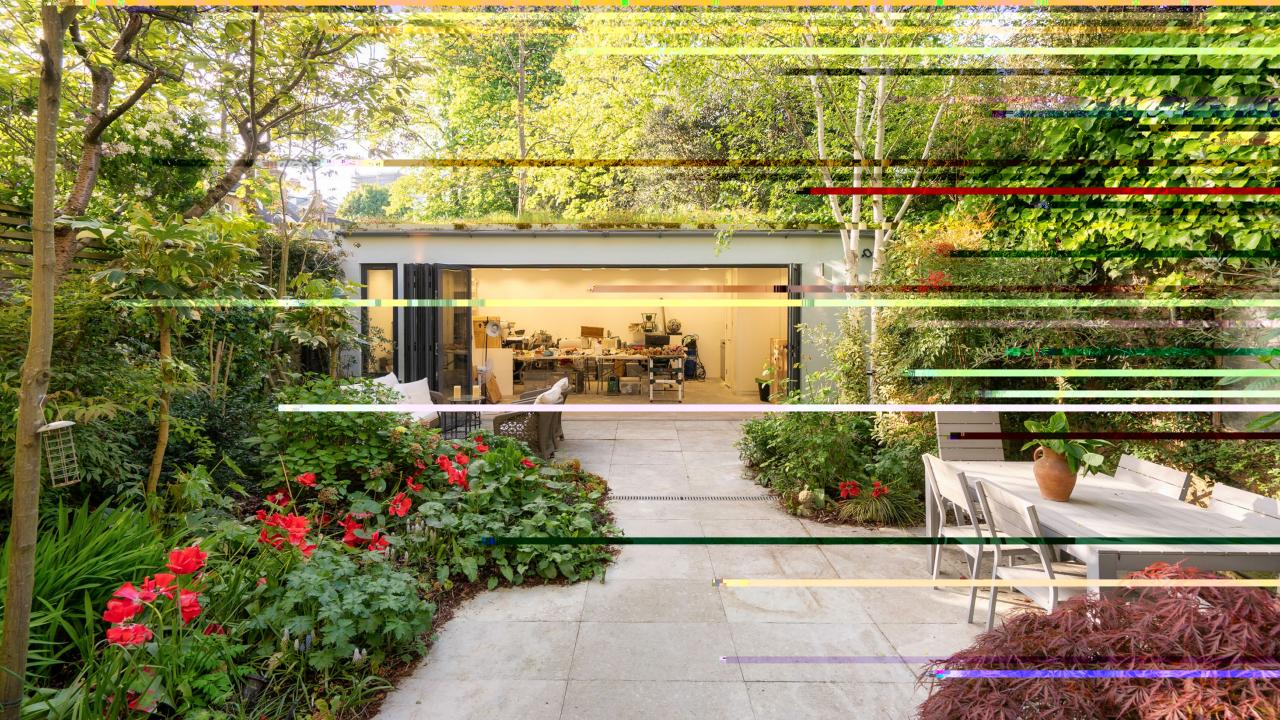

The kitchen offers high spec finishes such as a Rangemaster cooker, Miele appliances, Insinkerator and Quooker hot tap. With a breakfast bar and separate dining area.

There are four bedrooms and three bathrooms plus a guest WC and separate utility area. The principal bedroom suite benefits from a walk in wardrobe plus a conservatory. The garden is very special, offering a tranquil setting, also perfect for entertaining. And at the rear you'll find a self-contained studio complete with kitchenette and shower room.