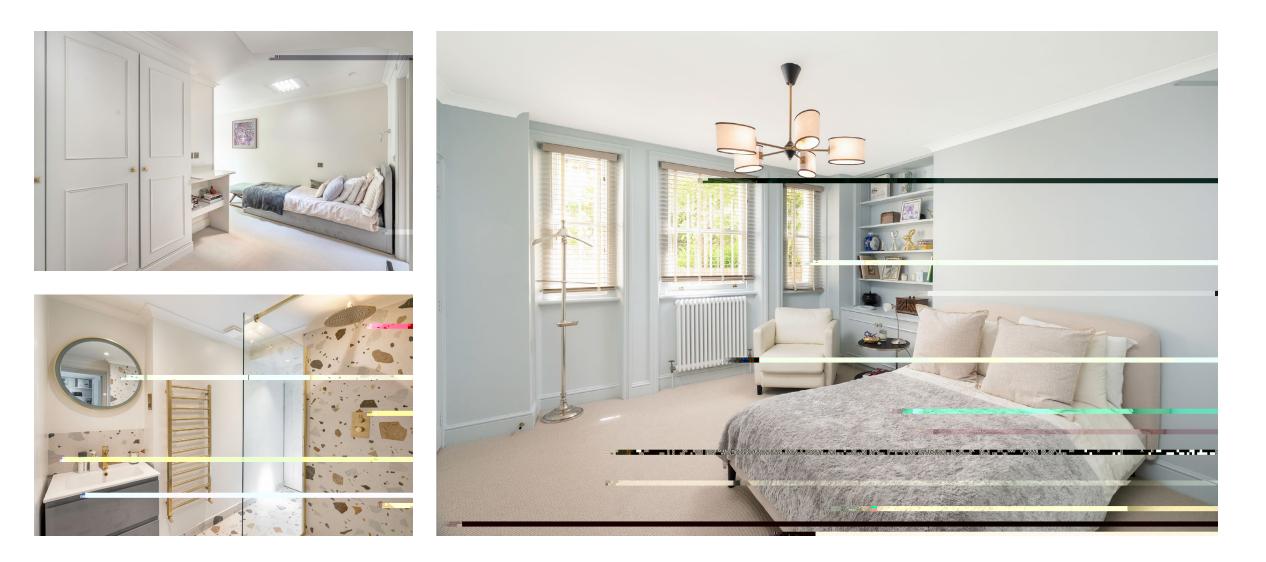

#### DESCRIPTION

Located at the end of the terrace giving the feel of a semi-detached home. The living room benefits from 3.3 metre ceiling heights which allows for fantastic natural light. And is full of beautiful features such as the ornate cornicing, a stunning fireplace and a large French terrace overlooking the garden.

The kitchen offers high spec finishes such as a Rangemaster cooker, Miele appliances, Insinkerator and Quooker hot tap. With a breakfast bar and separate dining area.

There are four bedrooms and three bathrooms plus a guest WC and separate utility area. The principal bedroom suite benefits from a walk in wardrobe plus a conservatory. The garden is very special, offering a tranquil setting, also perfect for entertaining. And at the rear you'll find a self-contained studio complete with kitchenette and shower room.