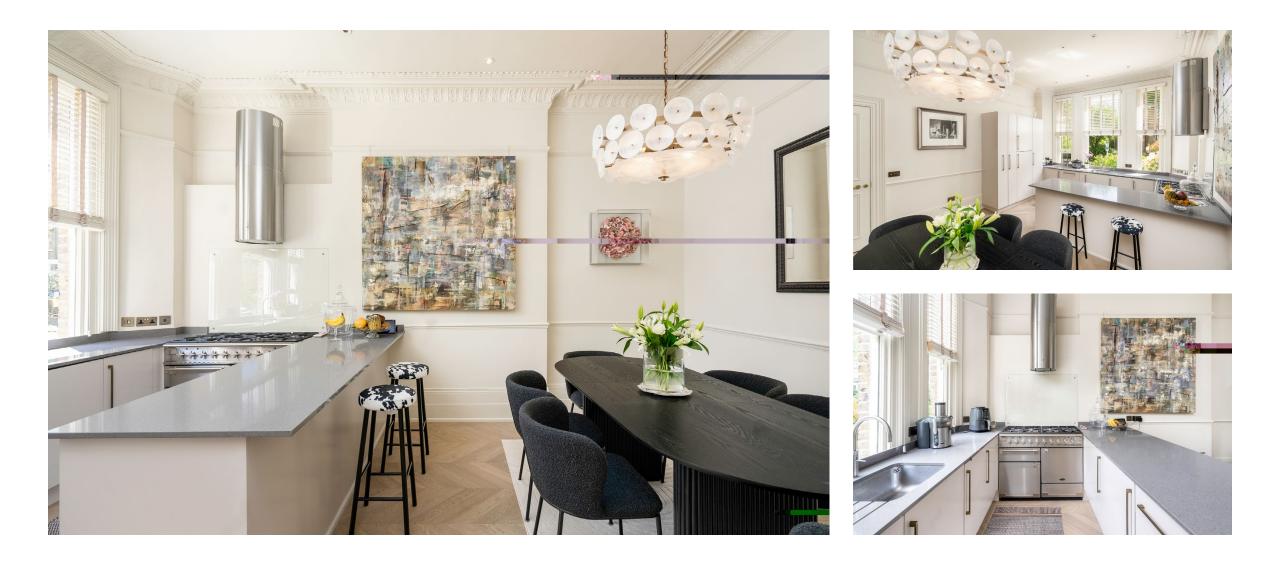

The kitchen offers high spec finishes such as a Rangemaster cooker, Miele appliances, Insinkerator and Quooker hot tap. With a breakfast bar and separate dining area.

There are four bedrooms and three bathrooms plus a guest WC and separate utility area. The principal bedroom suite benefits from a walk in wardrobe plus a conservatory. The garden is very special, offering a tranquil setting, also perfect for entertaining. And at the rear you'll find a self-contained studio complete with kitchenette and shower room.