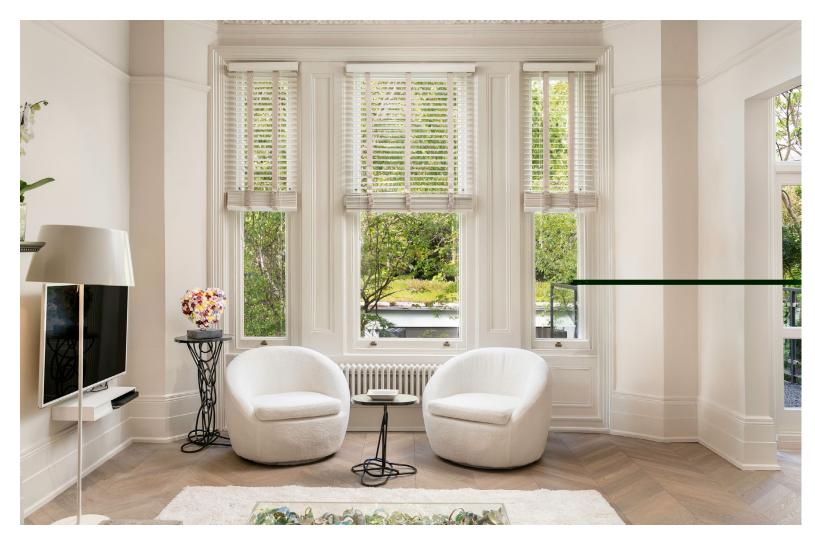

#### DESCRIPTION

Located at the end of the terrace giving the feel of a semi-detached home. The living room benefits from 3.3 metre ceiling heights which allows for fantastic natural light. And is full of beautiful features such as the ornate cornicing, a stunning fireplace and a large French terrace overlooking the garden.