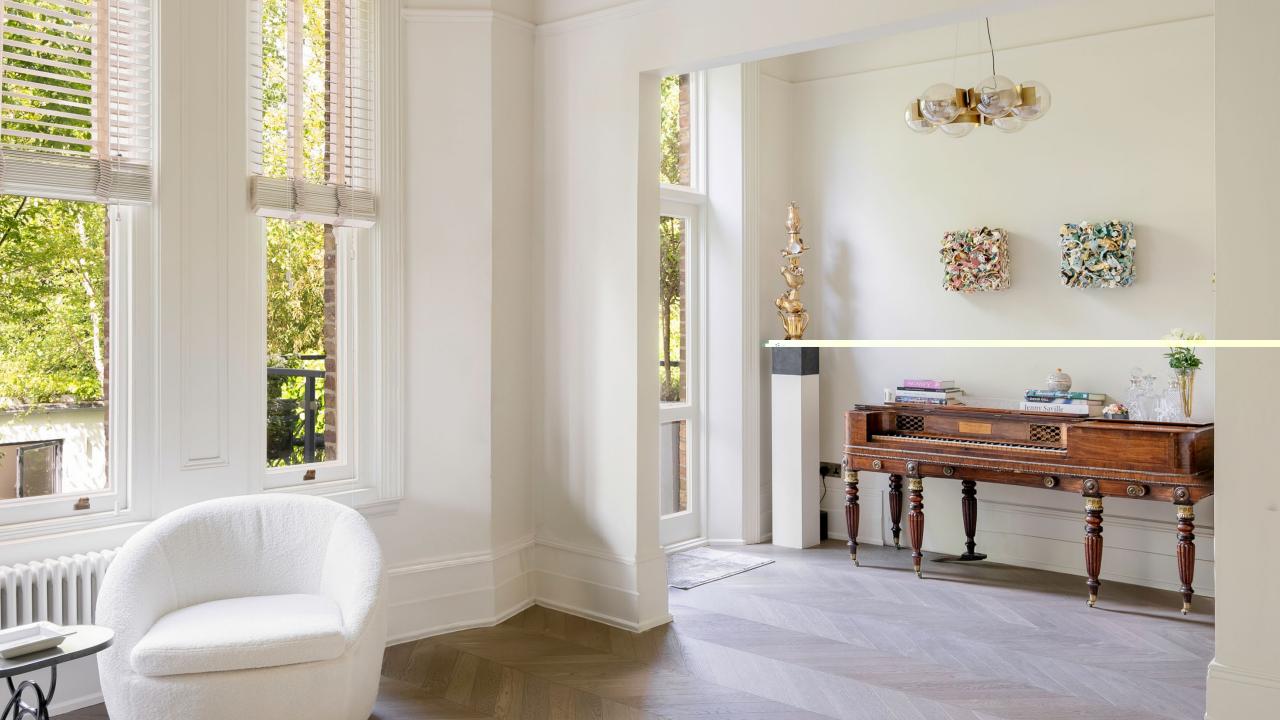

#### DESCRIPTION

Located at the end of the terrace giving the feel of a semi-detached home. The living room benefits from 3.3 metre ceiling heights which allows for fantastic natural light. And is full of beautiful features such as the ornate cornicing, a stunning fireplace and a large French terrace overlooking the garden.

The kitchen offers high spec finishes such as a Rangemaster cooker, Miele appliances, Insinkerator and Quooker hot tap. With a breakfast bar and separate dining area.

There are four bedrooms and three bathrooms plus a guest WC and separate utility area. The principal bedroom suite benefits from a walk in wardrobe plus a conservatory. The garden is very special, offering a tranquil setting, also perfect for entertaining. And at the rear you'll find a self-contained studio complete with kitchenette and shower room.