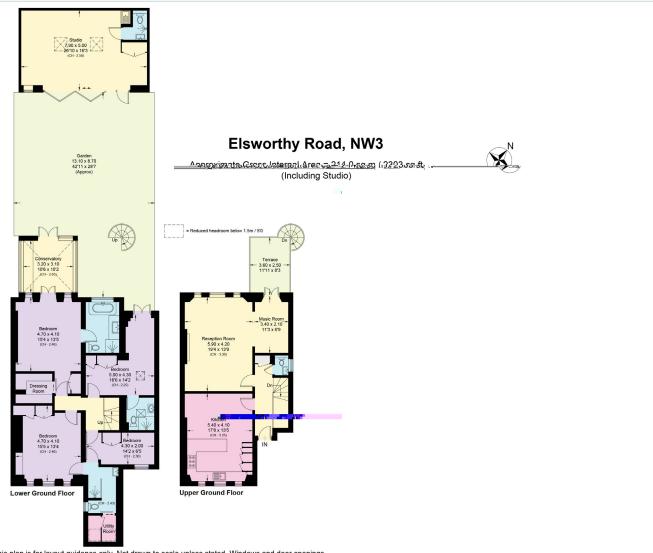

#### **KEY FEATURES**

Maisonette Share of Freehold Approx. 2,303 sq.ft. Excellent Condition Private Garden French Terrace 4 Bedrooms 3.5 bathrooms Music Room Conservatory Separate Utility Studio Opposite Primrose Hill Park.

This plan is for layout guidance only. Not drawn to scale unless stated. Windows and door openings are approximate. Whilst every care is taken in the preparation of this plan, please check all dimensions, shapes and compass bearings before making any decisions reliant upon them. (ID1081437)