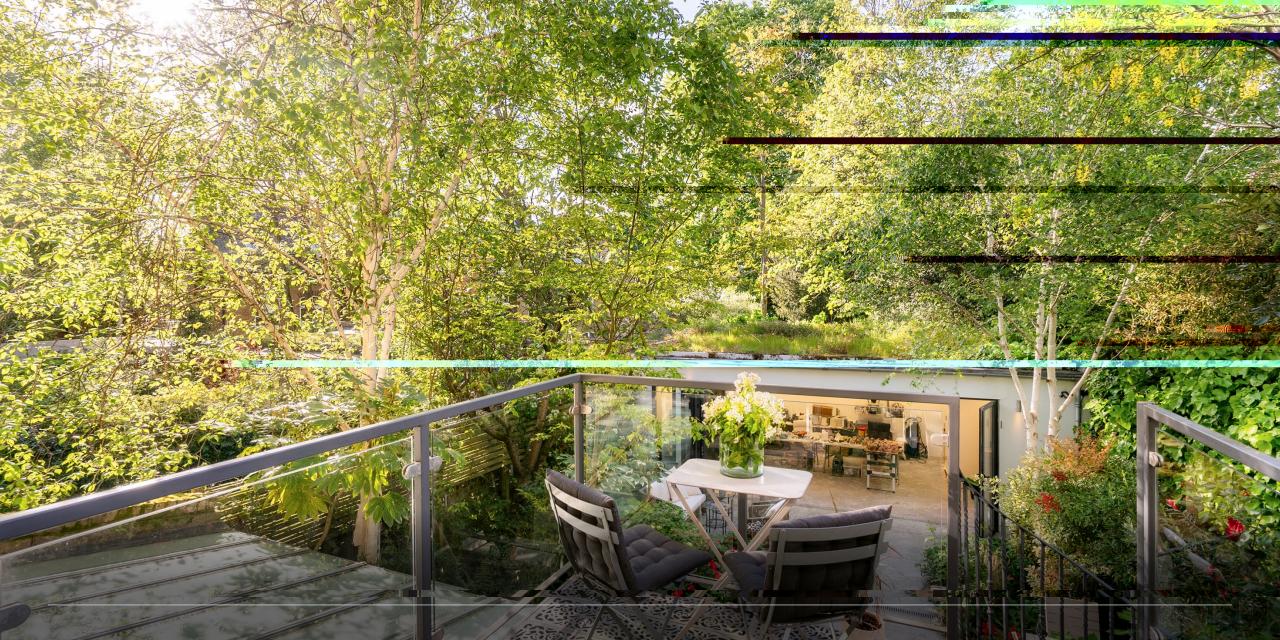

The kitchen offers high spec finishes such as a Rangemaster cooker, Miele appliances, Insinkerator and Quooker hot tap. With a breakfast bar and separate dining area.

There are four bedrooms and three bathrooms plus a guest WC and separate utility area. The principal bedroom suite benefits from a walk in wardrobe plus a conservatory. The garden is very special, offering a tranquil setting, also perfect for entertaining. And at the rear you'll find a self-contained studio complete with kitchenette and shower room.