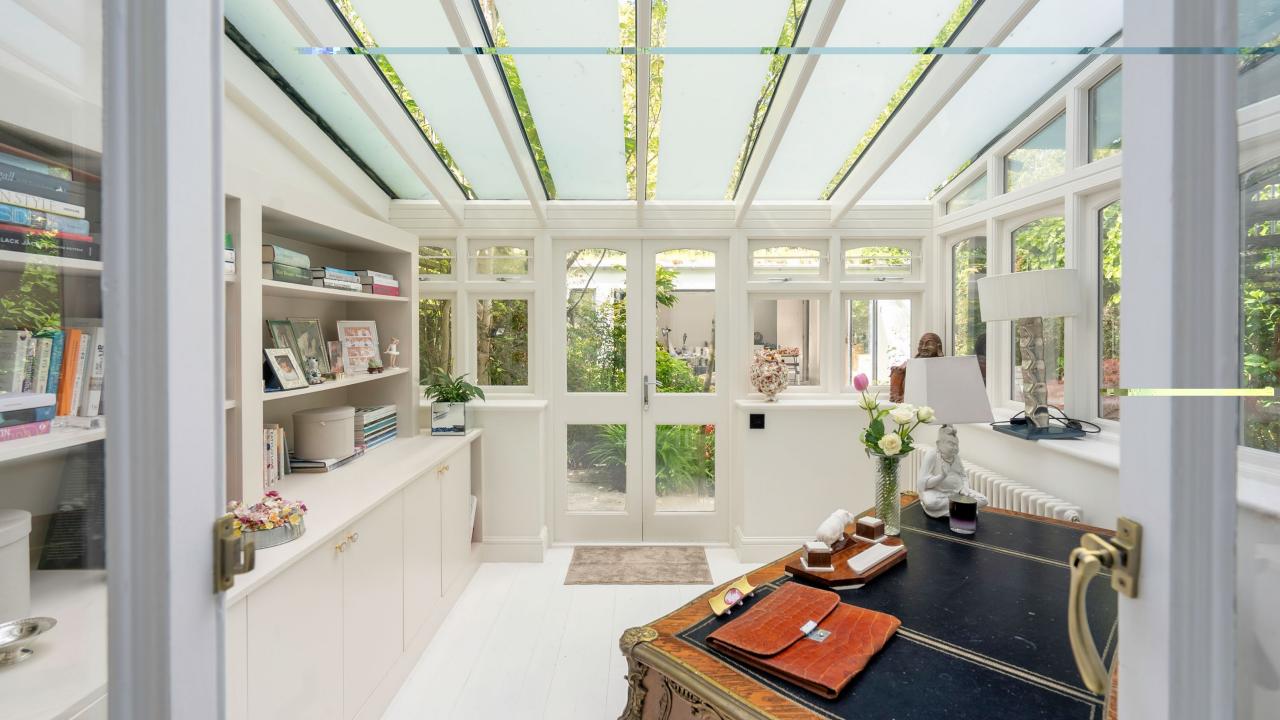

The kitchen offers high spec finishes such as a Rangemaster cooker, Miele appliances, Insinkerator and Quooker hot tap. With a breakfast bar and separate dining area.

There are four bedrooms and three bathrooms plus a guest WC and separate utility area. The principal bedroom suite benefits from a walk in wardrobe plus a conservatory. The garden is very special, offering a tranquil setting, also perfect for entertaining. And at the rear you'll find a self-contained studio complete with kitchenette and shower room.