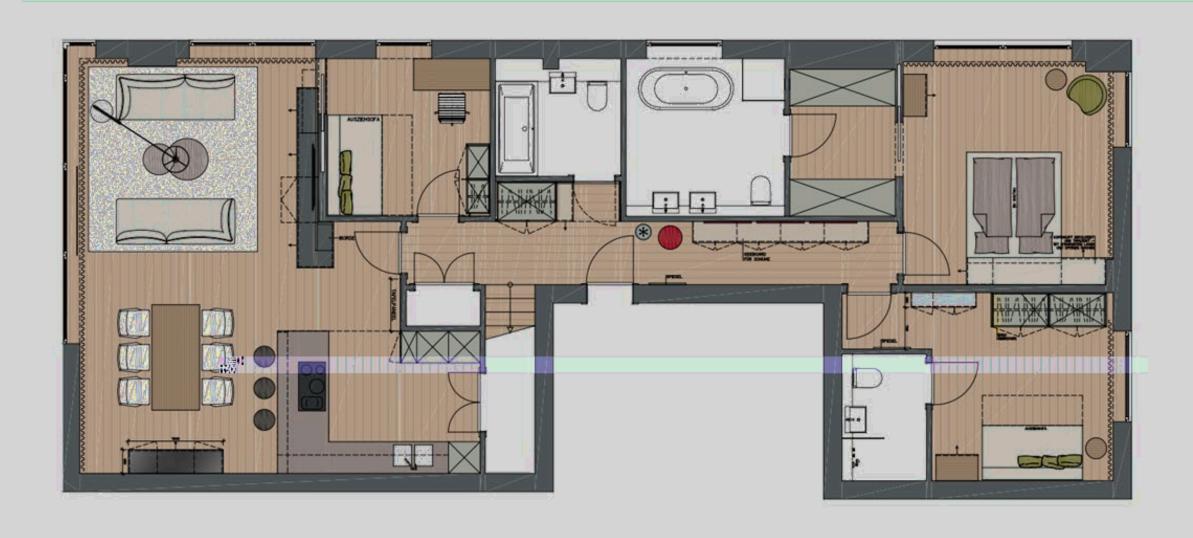

#### **KEY FEATURES**

Penthouse

Leasehold

2.312 sq.ft.

3 Bedroom

3 Bathroom

Roof Terrace

Underground parking

Private store room

Communal gardens

35 SALUSBURY ROAD, QUEENS PARK PLACE, LONDON, NW6