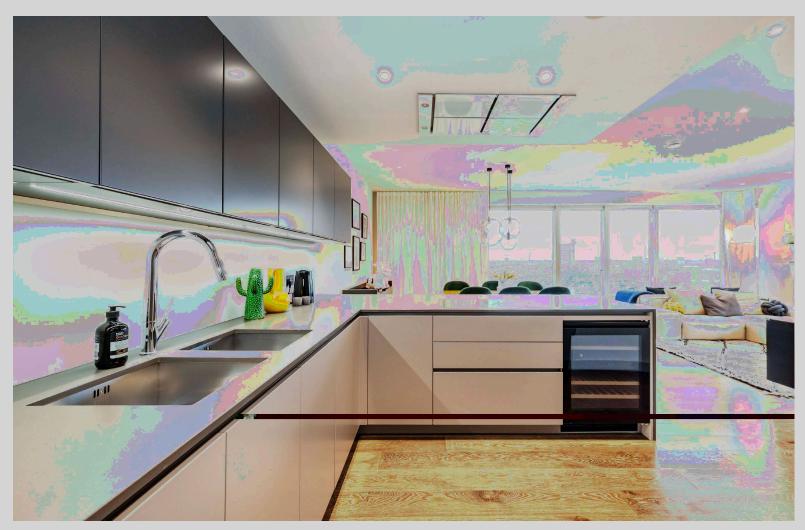

The bright and spacious living room and open kitchen has floor to ceiling windows, with panoramic views out over the surrounding streets. Settle down on the comfortable sofa to enjoy an evening in with a glass of wine or pop on and eye mask as you soak in the dreamy tub.