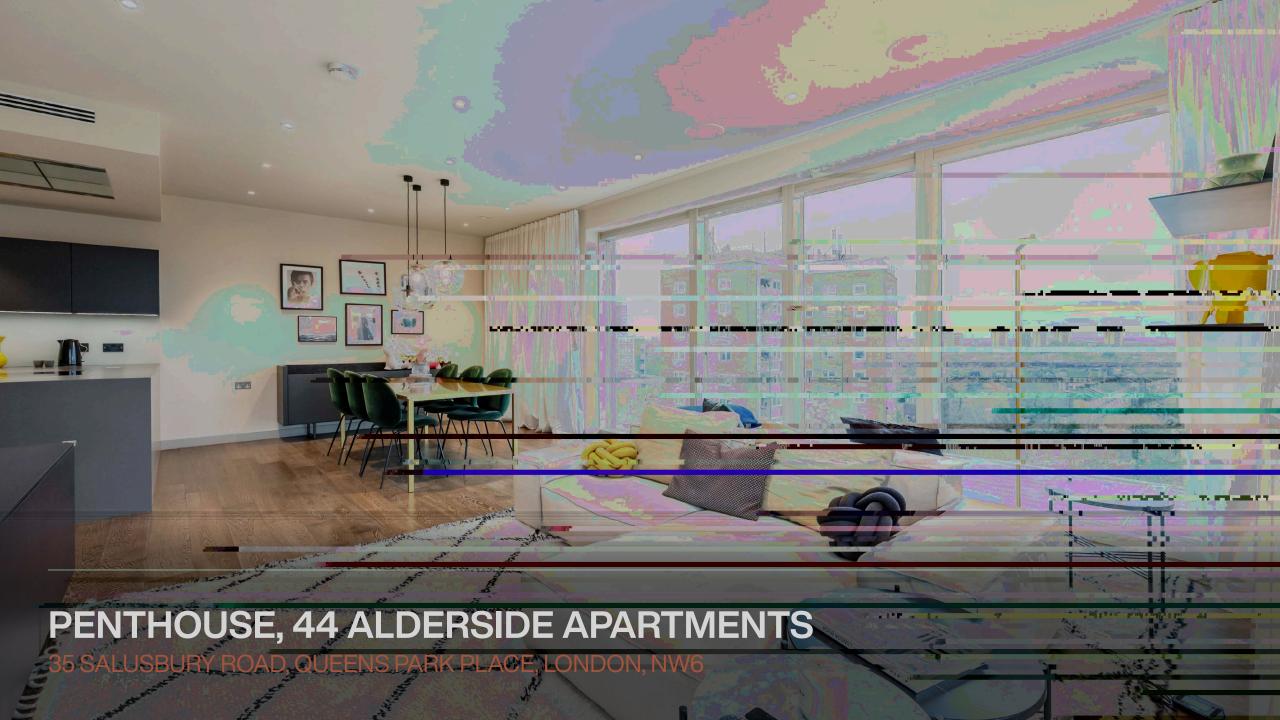

#### DESCRIPTION

A few minutes' walk to an awesome high street with artisanal coffee shops and independent food stores, this gorgeous Penthouse apartment represents the quintessential London working professional life.

The bright and spacious living room and open kitchen has floor to ceiling windows, with panoramic views out over the surrounding streets. Settle down on the comfortable sofa to enjoy an evening in with a glass of wine or pop on and eye mask as you soak in the dreamy tub.