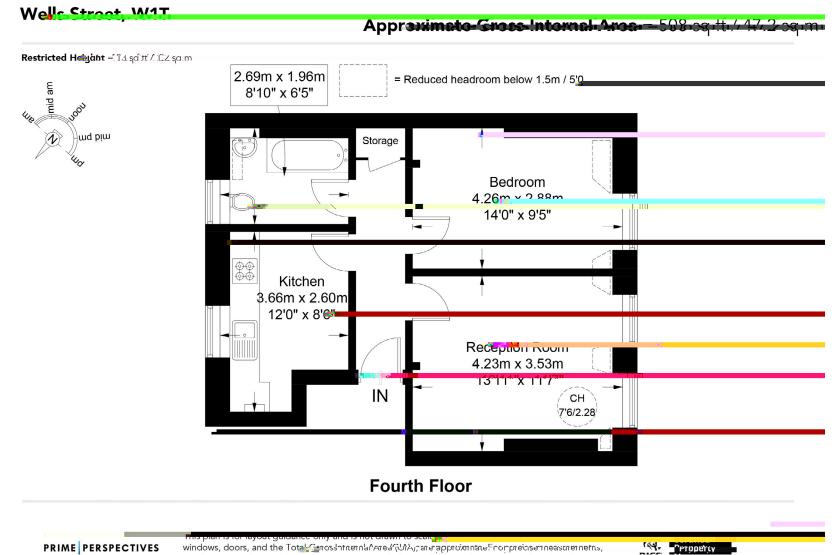

#### **KEY FEATURES**

Penthouse

Leasehold

Approx. 508 sq.ft.

1Bedroom

1Bathroom

Penthouse Apartment

**Excellent Condition** 