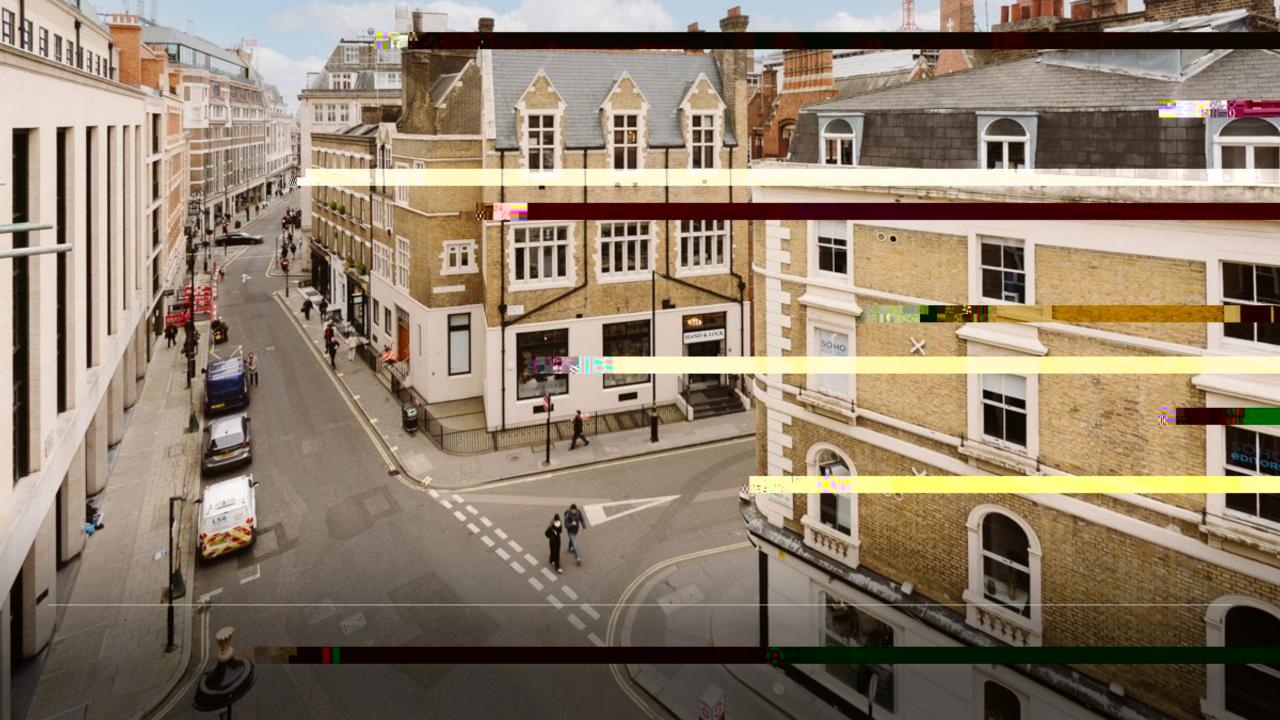

St. Andrews Chambers is an attractive period building, situated north of Soho.

Fitzrovia has recently established itself as one of London's most desirable villages, with its unique collaboration of homes, offces and art galleries. St Andrews Chambers is within an easy walk of Oxford Circus, Tottenham Court Road and Great Portland Street stations, as well as the open spaces of Regents Park.