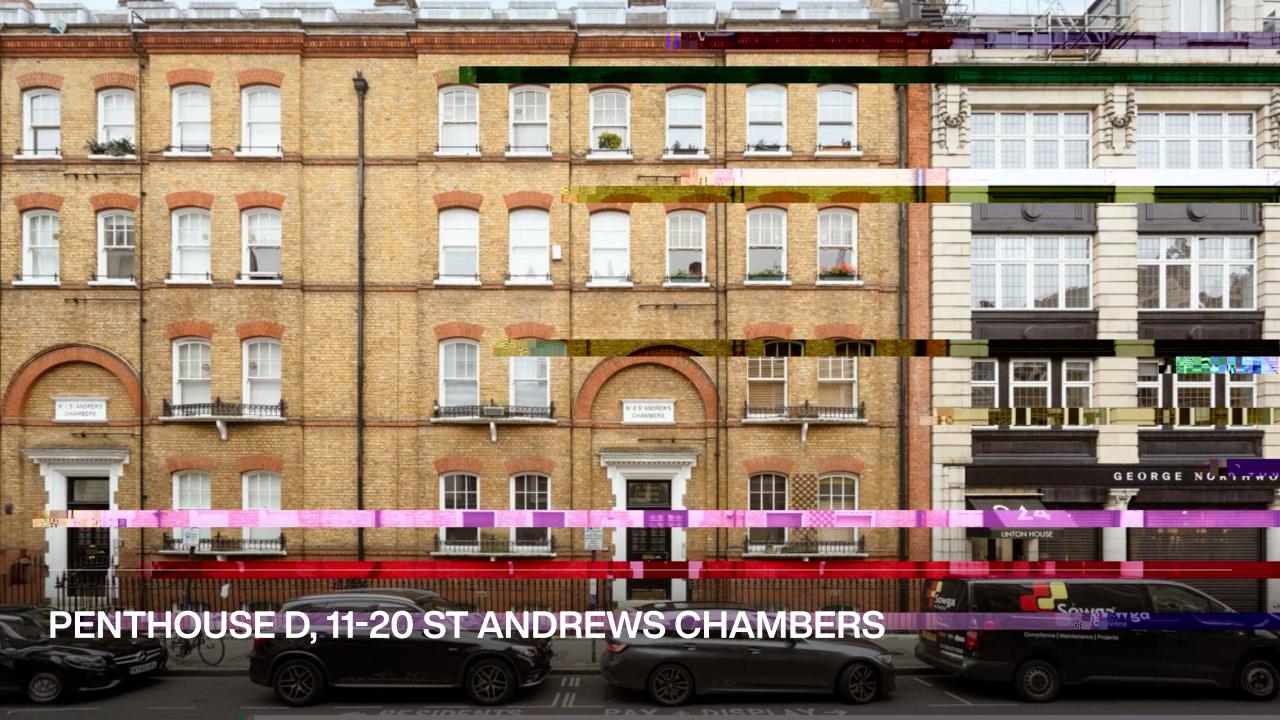

St. Andrews Chambers is an attractive period building, situated north of Soho.

Fitzrovia has recently established itself as one of London's most desirable villages, with its unique collaboration of homes, offces and art galleries. St Andrews Chambers is within an easy walk of Oxford Circus, Tottenham Court Road and Great Portland Street stations, as well as the open spaces of Regents Park.