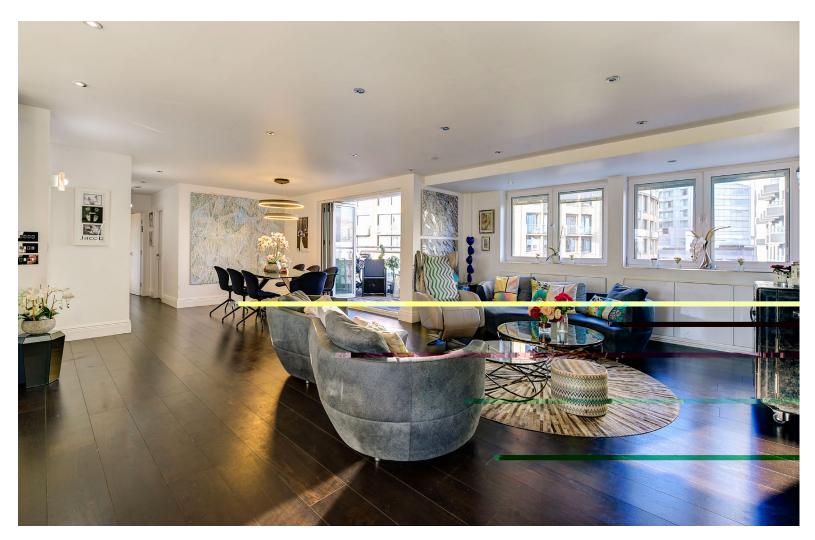

The accommodation is fantastic, especially the open plan living space which offers superb natural light and modern finishes. There is a fully fitted kitchen with integrated appliances and a spacious dining area great for entertaining. There are three ensuite bedrooms with built in wardrobes including a superb master bedroom suite. Plus a fourth bedroom and separate guest WC.