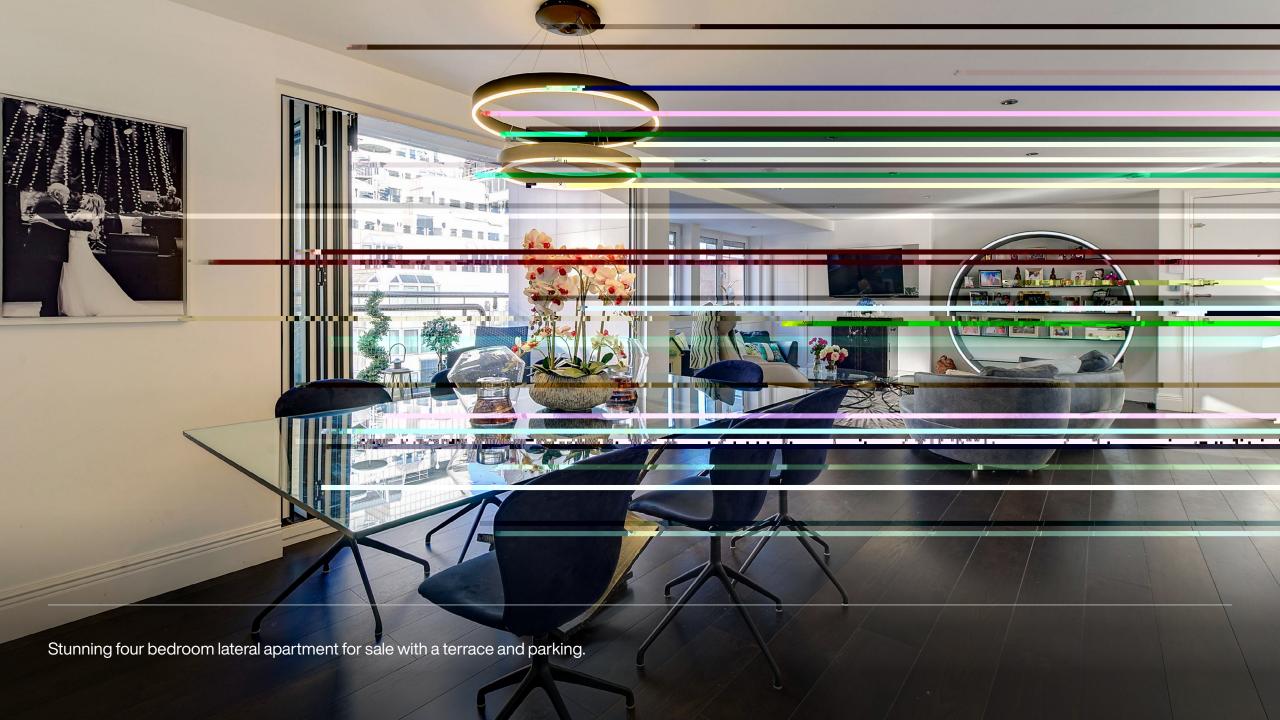

#### **DESCRIPTION**

This impressive apartment is situated on the 6th floor (with a lift) and benefits from a West facing private terrace. Situated within a modern apartment building in Central London, it further benefits from private parking.

The accommodation is fantastic, especially the open plan living space which offers superb natural light and modern finishes. There is a fully fitted kitchen with integrated appliances and a spacious dining area great for entertaining. There are three ensuite bedrooms with built in wardrobes including a superb master bedroom suite. Plus a fourth bedroom and separate guest WC.