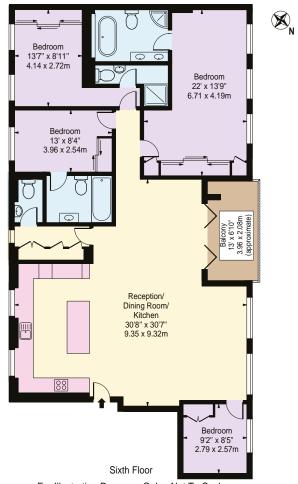

### PRAED STREET, PADDINGTON, LONDON, W2

Praed Street
Approx. Gross Internal Area 1605 Sq Ft - 149.11 Sq M

For Illustration Purposes Only - Not To Scale

This floor plan should be used as a general outline for guidance only and does not constitute in whole or in part an offer or contract.