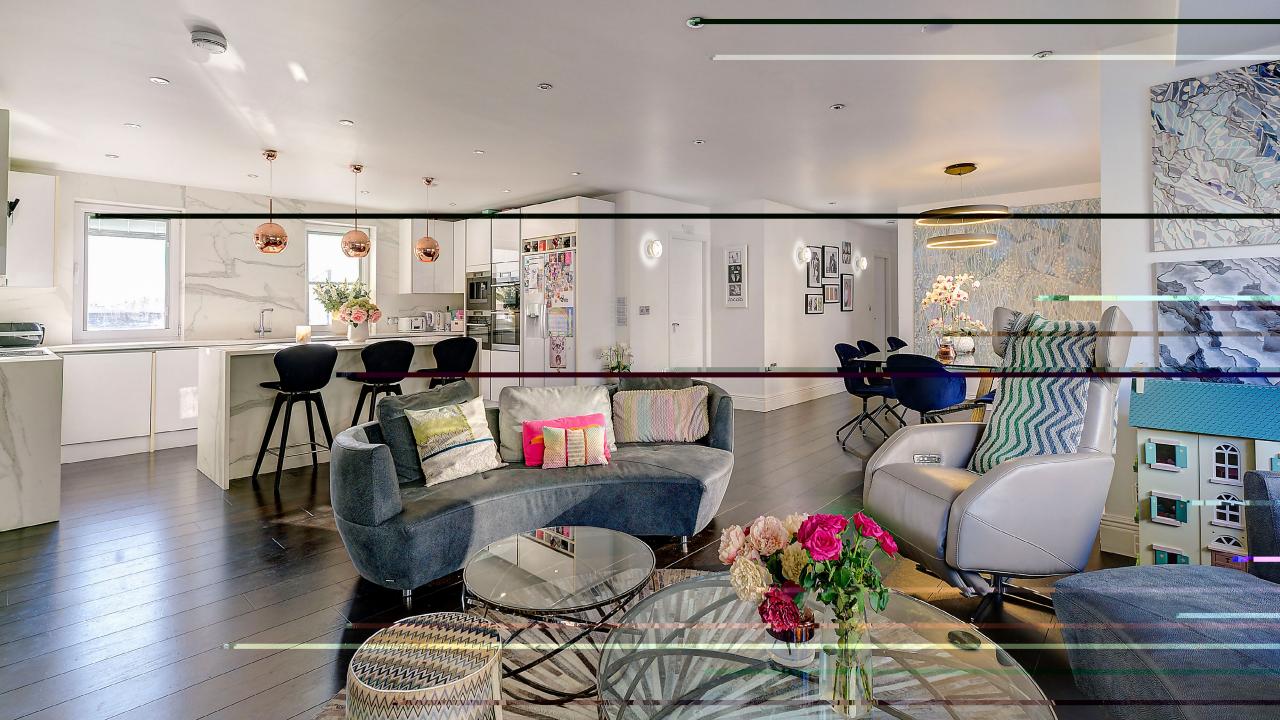

The accommodation is fantastic, especially the open plan living space which offers superb natural light and modern finishes. There is a fully fitted kitchen with integrated appliances and a spacious dining area great for entertaining. There are three ensuite bedrooms with built in wardrobes including a superb master bedroom suite. Plus a fourth bedroom and separate guest WC.