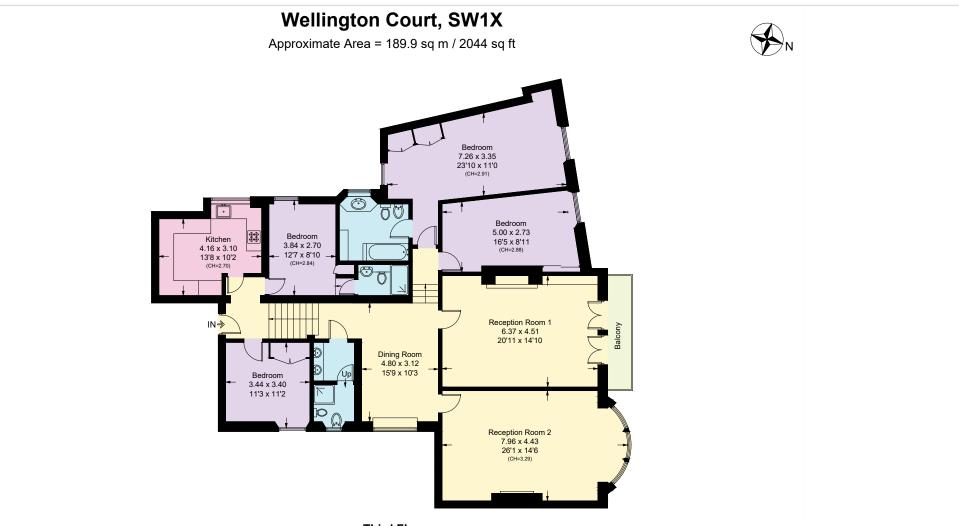

**Third Floor** Approximate Area = 189.9 sq m / 2044 sq ft

Surveyed and drawn in accordance with the International property measurements standards (IPMS 2: Residential) Not drawn to scale unless stated. Whilst every care is taken in the preparation of this plan, please check all dimensions, shapes and compass bearings before making any decisions reliant upon them.