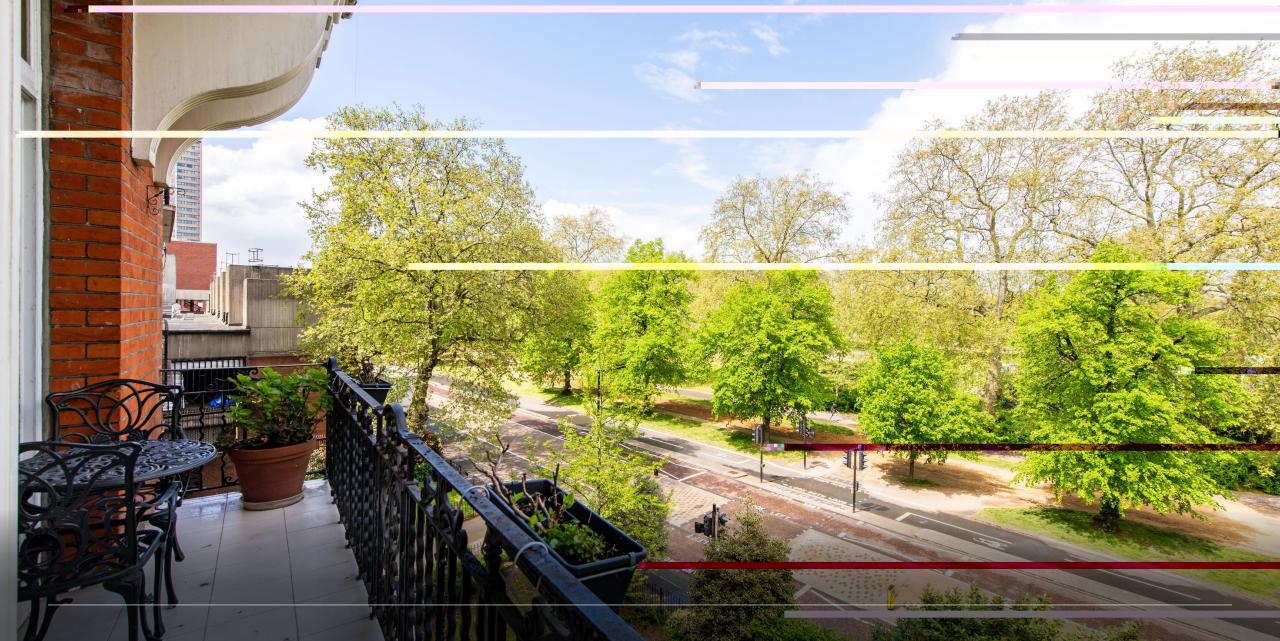

Offered for sale, is this large four bedroom, three bathroom apartment with a separate eat-in kitchen, dining room and two reception rooms both overlooking Hyde Park. Positioned on the third floor with a private terrace which you can sit out on and enjoy the royal horse and carriages passing by.