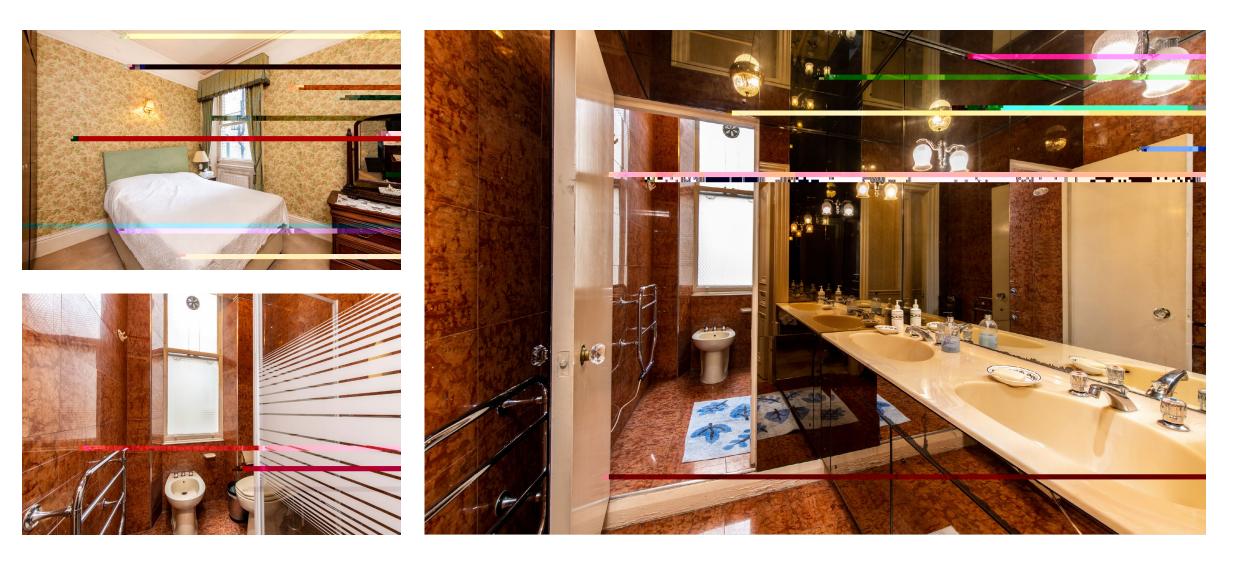

Offered for sale, is this large four bedroom, three bathroom apartment with a separate eat-in kitchen, dining room and two reception rooms both overlooking Hyde Park. Positioned on the third floor with a private terrace which you can sit out on and enjoy the royal horse and carriages passing by.