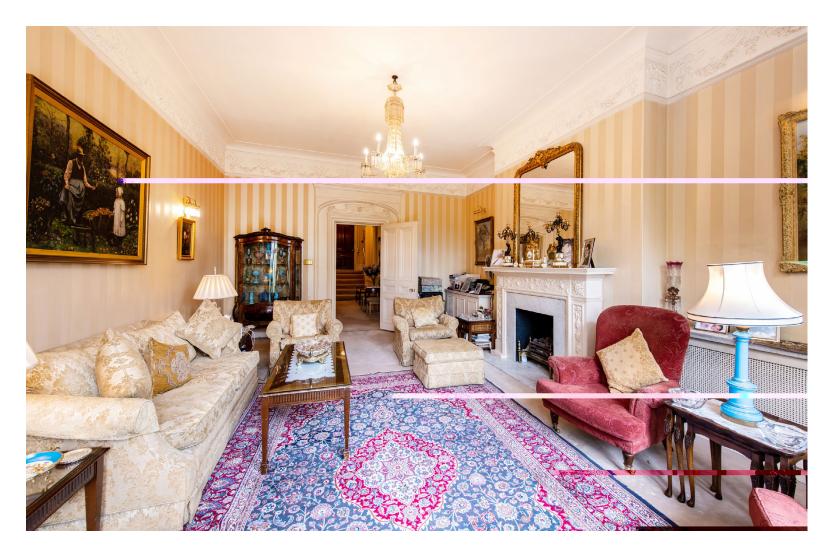

Offered for sale, is this large four bedroom, three bathroom apartment with a separate eat-in kitchen, dining room and two reception rooms both overlooking Hyde Park. Positioned on the third floor with a private terrace which you can sit out on and enjoy the royal horse and carriages passing by.