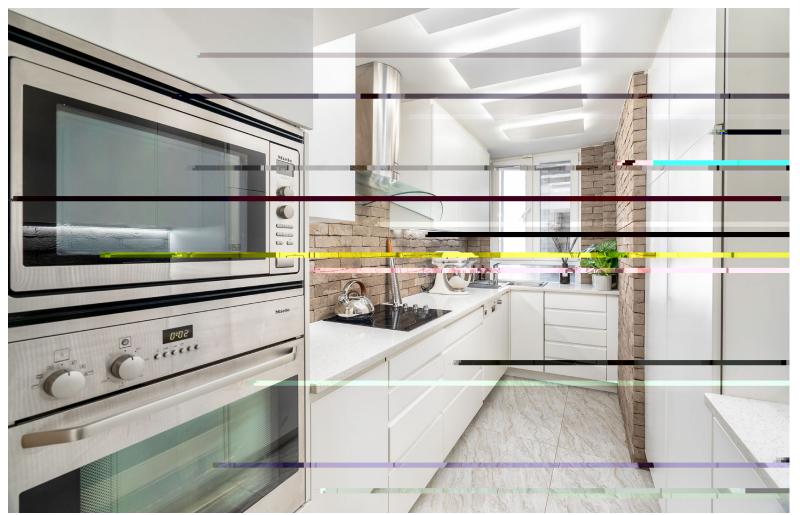

modern appliances. And a spacious hallway with ample storage.

a separate utility area and fantastic storage space.

of Bryanston and Montagu Square. A quiet, idyllic

within very close proximity too.

MARYLEBONE, LONDON, W1H