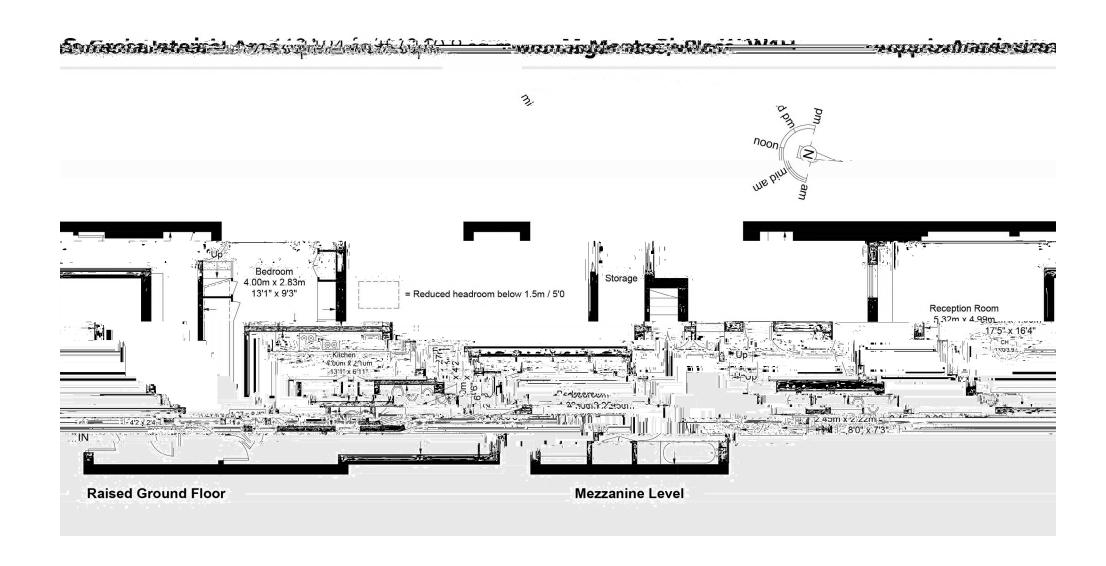

### **KEY FEATURES**

Apartment
Leasehold
Approx. 1,194 sq.ft.
2 Bedrooms
2 Bathrooms
Excellent Condition
South Facing living Room
Idyllic Residential Location

#### **DESCRIPTION**

Measuring approximately 1,194 sq.ft. the apartment is offered in excellent condition.

providing privacy and a South facing aspect from the living room which has a real wow factor with four metre