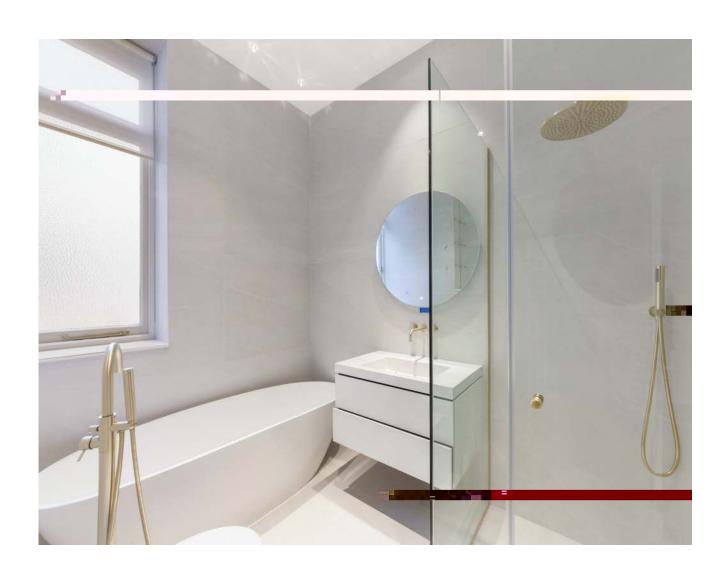

## **KEY FEATURES**

3 bedrooms
3 bathrooms
1,450 sq ft / 134.71 sq m
Third floor with lift access
24 hour porterage
Private, secure off-street parking
Stunning views of Regent's Park
Excellent condition

The accommodation comprises of three bedrooms and three bathrooms, plus a fully fitted kitchen with Gaggenau appliances. There is a sonos system with integrated speakers throughout the apartment, as well as a modem design gas fireplace in the living room plus a smart lighting system. There is also under floor heating throughout the apartment and a newly installed independent boiler.